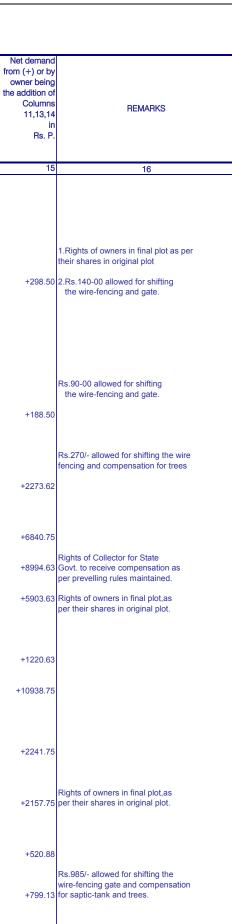

|                               |                                                                                                                                                                                                                                                                                                                                                                    |                |                                                                                                                                                                                                    |        | Origin             | nal Plot                                                       |                                                |                                | REDIOTRID                                        |                                                                                                                            | VALUATION                                                                              | OTATEME                                                                |                                                   | Contribution(                                                    | Increment                                                            | Contribution                  | Addition to (+)                                                                | Net demand                                                            |                                                                                                                                                                                                                                                                                                                                                                                                                                                                                                                 |
|-------------------------------|--------------------------------------------------------------------------------------------------------------------------------------------------------------------------------------------------------------------------------------------------------------------------------------------------------------------------------------------------------------------|----------------|----------------------------------------------------------------------------------------------------------------------------------------------------------------------------------------------------|--------|--------------------|----------------------------------------------------------------|------------------------------------------------|--------------------------------|--------------------------------------------------|----------------------------------------------------------------------------------------------------------------------------|----------------------------------------------------------------------------------------|------------------------------------------------------------------------|---------------------------------------------------|------------------------------------------------------------------|----------------------------------------------------------------------|-------------------------------|--------------------------------------------------------------------------------|-----------------------------------------------------------------------|-----------------------------------------------------------------------------------------------------------------------------------------------------------------------------------------------------------------------------------------------------------------------------------------------------------------------------------------------------------------------------------------------------------------------------------------------------------------------------------------------------------------|
|                               |                                                                                                                                                                                                                                                                                                                                                                    |                |                                                                                                                                                                                                    |        | Ungli              | VALUE IN                                                       | RUPEES                                         |                                |                                                  |                                                                                                                            | VALUE IN                                                                               | RUPEES                                                                 |                                                   | +) compen                                                        | (section 78)                                                         | (Section 79) 50               | or deduction                                                                   | from (+) or by                                                        | ,                                                                                                                                                                                                                                                                                                                                                                                                                                                                                                               |
| Ð                             | NAME OF OWNER                                                                                                                                                                                                                                                                                                                                                      | Tenure         | City/R Survey<br>Number                                                                                                                                                                            | Number | Area in<br>sq.Mtr. | Without<br>reference to<br>value of<br>Structures in<br>Rs. P. | Inclusive of<br>Structures<br>in Rs.P.         | Number                         | Area in<br>sq.Mtr.                               | Undeve<br>Without<br>reference to<br>value of<br>Structures in<br>Rs. P.                                                   | Inclusive of<br>Structures<br>in<br>Rs. P.                                             | Deve<br>Without<br>reference to<br>value of<br>Structures in<br>Rs. P. | eloped<br>Inclusive of<br>Structures in<br>Rs. P. | sation(-)<br>(section 80)<br>Column 9(b)<br>minus Column<br>6(b) | Column 10(a)<br>minus Column<br>9(a)<br>in Rs.<br>P.                 | % of Column<br>12             | from (-)<br>Contribution to<br>be made under<br>other sections<br>in<br>Rs. P. | owner being<br>the addition of<br>Columns<br>11,13,14<br>in<br>Rs. P. | REMARKS                                                                                                                                                                                                                                                                                                                                                                                                                                                                                                         |
|                               | 2                                                                                                                                                                                                                                                                                                                                                                  | 3              | 3(a)                                                                                                                                                                                               | 4      | 5                  | 6(a)                                                           | 6(b)                                           | 7                              | 8                                                | 9(a)                                                                                                                       | 9(b)                                                                                   | 10(a)                                                                  | 10(b)                                             | 11                                                               | 12                                                                   | 13                            | 14                                                                             | 15                                                                    | 16                                                                                                                                                                                                                                                                                                                                                                                                                                                                                                              |
| 0() L E () le 1 N S F F E ()  | Collector for Government<br>of Gujarat.<br>(Civil Hospital premises)<br>Lessee :- The Surat<br>Electricity Co.<br>(26.75 sq.mt. of land on<br>iessee for 50 years from<br>1-3-89 in C.T.S.NO.2008/A<br>New Holdar :-<br>Shri Ranchhoddas T.<br>Popawala<br>Resident of Lions Cancer<br>Detection centre Trust<br>(2000 sq.mt. out of<br>C.T.S.NO.2008)             |                | 1/B/28<br>3/4/B<br>5/P to<br>11 + 12<br>13 to 15<br>16/P<br>18/P-19P<br>20, 21P<br>22,23<br>24/P, 25/P<br>26, 27,<br>28/P, 29<br>30/P +<br>Road land<br>(between)<br>R.S.NO.<br>5,6,7,<br>12,22&28 | 1      | 511124             | 5877926                                                        | 5877926<br><u>+33714</u><br>5911640            | 1<br>(C.S.F.N.)                | 483758                                           | 5563217                                                                                                                    | 5563217                                                                                | 6647172.50                                                             | 6647172.50                                        | -348423                                                          | 1083955.50                                                           | 541977.75                     | -                                                                              | +193554.75                                                            | Civil Hospital (1) Right of owners in Final<br>as per their shares in Original Plot (2) Rig<br>lessors and lesseee shall be as per terms<br>lease deed (3) Rs. 33714=00 allowed for<br>shifting wire fencing and as a compensati<br>compoind wall and structure (4) conside<br>the area used and occupied for the cherita<br>purpose incremental contribution upto the<br>of 25 % is exempted which includes fully<br>exemption in respect of the liones cancer<br>detection centre.                            |
|                               |                                                                                                                                                                                                                                                                                                                                                                    | DD<br>DD<br>DD | C.T.S.NO<br>1613 to<br>1738<br>1978 to<br>1998<br>2008                                                                                                                                             |        |                    |                                                                |                                                |                                |                                                  |                                                                                                                            |                                                                                        |                                                                        |                                                   |                                                                  |                                                                      |                               |                                                                                |                                                                       |                                                                                                                                                                                                                                                                                                                                                                                                                                                                                                                 |
| ×2<br>3<br>4<br>5<br>6<br>789 | Shri Chandulal Motiram<br>Khandwala<br>2. Shri Nikhilesh<br>Chandulal Khandwala<br>3. Shri Nainesh Chandulal<br>Khandwala<br>4. Shri Naresh Chandulal<br>Khandwala<br>5. Shri Nitin Chandulal<br>Khandwala<br>6. Shri Ambalal Muljibhai<br>Shah<br>7. Shri Manoj Ambalal Shah<br>8. Darshna Gaurang Nanavati<br>9. Yachna Prakash Shah<br>10.Sadhna Asit Marfatiya | NEW            | 24/P<br>25/P<br>-<br>1973<br>1974                                                                                                                                                                  | 2      | 18353              |                                                                | 266118.50<br>5220<br><u>(WTS)</u><br>271338.50 | 7<br>5<br>9<br>54<br>90<br>360 | 3793<br>788<br>1495<br>1850<br>1573<br>2054      | 11426<br>16445<br>14800<br>17303                                                                                           | 45516<br>11426<br>16445<br>14800<br>17303<br><u>18486</u><br>123976                    | 75860<br>14578<br>26910<br>25900<br>25168<br><u>30810</u><br>123976    | 14578<br>26910<br>25900                           | 199226                                                           | 30344.00<br>3152.00<br>10465.00<br>7866.50<br>12324.50<br>-147362.50 | 1576.00<br>5232.50<br>5550.00 |                                                                                | -109737.5                                                             | <ol> <li>Rights of Collector for state to<br/>receive compensation as per<br/>prevailling rules mentioned.</li> <li>(I)As per partition decree order no.</li> <li>20, Dated 27/2/81 under regular<br/>application No.943 of<br/>1980 in the court of<br/>joint Civil Judge Sr.</li> <li>Surat are of the<br/>following final plots<br/>are distributed to the<br/>following owners with<br/>respective areas as<br/>under.</li> <li>The amount of<br/>compensation as in<br/>col.11, should be share</li> </ol> |
|                               |                                                                                                                                                                                                                                                                                                                                                                    |                |                                                                                                                                                                                                    |        |                    |                                                                |                                                | 7                              | 1232<br>250<br>250<br>250<br>250<br>1103<br>3793 | Sadhna Asit Ma<br>Chandulal Moti<br>Nikhilesh Chan<br>Nainesh Chandu<br>Nitin Chandulal<br>Yachna P. Sha<br>Sadhna Asit Ma | ram Khandwalı<br>dulal Khandwa<br>lulal Khandwalı<br>Jal Khandwala<br>I Khandwala<br>h | la<br>a                                                                |                                                   |                                                                  |                                                                      |                               |                                                                                |                                                                       | by the Govt. & the<br>owners in proportion<br>to their shares in<br>Original Plot.<br>4. The amount of<br>contribution as in<br>col.13, should be<br>paid by the above<br>owners in proportion<br>to the area held by<br>them in the Final Plot.                                                                                                                                                                                                                                                                |
|                               |                                                                                                                                                                                                                                                                                                                                                                    |                |                                                                                                                                                                                                    |        |                    |                                                                |                                                | 9                              | 370<br>375<br>375                                | Nikhilesh Chan<br>Nainesh Chanc<br>Naresh Chandu<br>Nitin Chandula                                                         | dulal Khandwa<br>lulal Khandwal<br>ulal Khandwala                                      | a                                                                      |                                                   |                                                                  |                                                                      |                               |                                                                                |                                                                       | 5. Rs.5220/- allowed<br>as a compensation for<br>well, water-tank, trees<br>and other misceilaneous<br>structures.                                                                                                                                                                                                                                                                                                                                                                                              |
|                               |                                                                                                                                                                                                                                                                                                                                                                    |                |                                                                                                                                                                                                    |        |                    |                                                                |                                                | 54                             | 750<br>1850                                      |                                                                                                                            | ing Nanavati                                                                           |                                                                        |                                                   |                                                                  |                                                                      |                               |                                                                                |                                                                       |                                                                                                                                                                                                                                                                                                                                                                                                                                                                                                                 |
|                               |                                                                                                                                                                                                                                                                                                                                                                    |                |                                                                                                                                                                                                    |        |                    |                                                                |                                                | 90                             |                                                  | Manoj Ambalal<br>Darshan Gaura                                                                                             |                                                                                        |                                                                        |                                                   |                                                                  |                                                                      |                               |                                                                                |                                                                       |                                                                                                                                                                                                                                                                                                                                                                                                                                                                                                                 |

|             |                                                                                                                                                                                                                                                                                                                         |        |                                                                                                                                     |        |                                                                                                   |                                                                | F                                      | INAL TO | WN PLANNIN<br>REDISTRIB | G SCHEME                                                       | e Rule 21 &                                | 35)                                                            |                                                   | <b>A)</b>                                           |                              |                                |                                                                    |      |
|-------------|-------------------------------------------------------------------------------------------------------------------------------------------------------------------------------------------------------------------------------------------------------------------------------------------------------------------------|--------|-------------------------------------------------------------------------------------------------------------------------------------|--------|---------------------------------------------------------------------------------------------------|----------------------------------------------------------------|----------------------------------------|---------|-------------------------|----------------------------------------------------------------|--------------------------------------------|----------------------------------------------------------------|---------------------------------------------------|-----------------------------------------------------|------------------------------|--------------------------------|--------------------------------------------------------------------|------|
|             |                                                                                                                                                                                                                                                                                                                         |        |                                                                                                                                     |        | Origir                                                                                            | nal Plot                                                       |                                        |         |                         |                                                                | AL PLOT                                    |                                                                |                                                   | Contribution(                                       | Increment                    | Contribution                   | Addition to (+)                                                    |      |
|             |                                                                                                                                                                                                                                                                                                                         |        |                                                                                                                                     |        |                                                                                                   | VALUE IN                                                       | RUPEES                                 | -       |                         | L la dau                                                       |                                            | N RUPEES                                                       | alamad                                            | +) compen<br>sation(-)                              | (section 78)<br>Column 10(a) | (Section 79) 50<br>% of Column | or deduction<br>from (-)                                           | fror |
| Case<br>No. | NAME OF OWNER                                                                                                                                                                                                                                                                                                           | Tenure | City/R Survey<br>Number                                                                                                             | Number | Area in<br>sq.Mtr.                                                                                | Without<br>reference to<br>value of<br>Structures in<br>Rs. P. | Inclusive of<br>Structures<br>in Rs.P. | Number  | Area in<br>sq.Mtr.      | Without<br>reference to<br>value of<br>Structures in<br>Rs. P. | Inclusive of<br>Structures<br>in<br>Rs. P. | Without<br>reference to<br>value of<br>Structures in<br>Rs. P. | eloped<br>Inclusive of<br>Structures in<br>Rs. P. | (section 80)<br>Column 9(b)<br>minus Column<br>6(b) | minus Column<br>9(a)         |                                | Contribution to<br>be made under<br>other sections<br>in<br>Rs. P. | the  |
| 1           | 2                                                                                                                                                                                                                                                                                                                       | 3      | 3(a)                                                                                                                                | 4      | 5                                                                                                 | 6(a)                                                           | 6(b)                                   | 7       | 8                       | 9(a)                                                           | 9(b)                                       | 10(a)                                                          | 10(b)                                             | 11                                                  | 12                           | 13                             | 14                                                                 |      |
|             |                                                                                                                                                                                                                                                                                                                         |        |                                                                                                                                     |        |                                                                                                   |                                                                |                                        |         |                         | Naresh Chand<br>Nitin Chandula                                 |                                            | a                                                              |                                                   |                                                     |                              |                                |                                                                    |      |
| 3           | <ol> <li>Abdulrazak Banumiya</li> <li>Shri Kadarmiya Jafarmiyan</li> <li>Shri Idrishminya<br/>Azemminya</li> <li>Shri Rasulminya<br/>Husainmiya</li> <li>Shri Gulamgora<br/>Chhotuminya</li> <li>Shri Gulamhaider<br/>Chhotuminya</li> <li>Bilkishbanu Chhotuminya</li> <li>Shri Abdulkhalik<br/>Chhotuminya</li> </ol> | С      | 30/P<br>170                                                                                                                         | 3      | 2413.00                                                                                           | 33782                                                          | 33782                                  | 2 6     | 1872                    | 26676                                                          | 5 26676                                    | 34672                                                          | 34672                                             | -7106                                               | 7956                         | 3978                           | 3 -                                                                |      |
| 4           | New Holder :-<br>1. Partners & Vahivat Kartas<br>of Shiv Corporation firm<br>Shri Ratilal Chhaganlal<br>Anorwalas.                                                                                                                                                                                                      | С      | 30/P+31/P<br>1784 to<br>1789 &<br>1799 to<br>1806                                                                                   | 4      | Grand Total<br>22298<br>267<br>446.04                                                             | 267576                                                         | 267576<br>1450<br>269026               | (W)     | 17125                   | 205500                                                         | 205500                                     | ) 342500                                                       | 342500                                            | -63526                                              | 137000                       | 68500                          | ) -                                                                |      |
|             | <ol> <li>Shri Rasulminya<br/>Husainminya</li> <li>Shri Abdulkhalif<br/>Chhotuminya</li> <li>Shri Gulampora<br/>Chhotuminya</li> <li>Shri Gulamhaider<br/>Chhotuminya</li> <li>Smt. Bikishbanu<br/>Chhotuminya</li> </ol>                                                                                                | С      | 1790 to<br>1791<br>1829 to<br>1837<br>1870 to<br>1873<br>1906 to<br>1907<br>1926 to<br>1930<br>1969<br>1783<br>1792<br>1971<br>1972 |        | 89.67<br>502.46<br>224.16<br>112.08<br>715.40<br>130.00<br>357.59<br>183.60<br>1915.50<br>8387.99 |                                                                |                                        |         |                         |                                                                |                                            |                                                                |                                                   |                                                     |                              |                                |                                                                    |      |
|             | 3. New Holders :-<br>Partner & Vahivatkarta<br>of Kanchan Corporation<br>Firm Shri Navinchandra<br>Ratilal Mehta.                                                                                                                                                                                                       | С      | 1793 to<br>1798                                                                                                                     |        | 333.96                                                                                            |                                                                |                                        |         |                         |                                                                |                                            |                                                                |                                                   |                                                     |                              |                                |                                                                    |      |
|             | <ol> <li>Partners of M/s. Parmar<br/>Bros.</li> <li>Shri Tulsibhai<br/>Mahdhvjibhai</li> <li>Shri Nanjibhai<br/>Mandhvjibhai</li> <li>Shri Bhagwanjibhai<br/>Mandhvjibhai</li> </ol>                                                                                                                                    | С      | 1807 to<br>1814                                                                                                                     |        | 446.04                                                                                            |                                                                |                                        |         |                         |                                                                |                                            |                                                                |                                                   |                                                     |                              |                                |                                                                    |      |
|             | 5. Owners :-<br>Ghanshyam Const. Co.                                                                                                                                                                                                                                                                                    | С      | 1815<br>1816<br>1917                                                                                                                |        | 55.66<br>55.66                                                                                    |                                                                |                                        |         |                         |                                                                |                                            |                                                                |                                                   |                                                     |                              |                                |                                                                    |      |
|             | 6. Bai Shantaben Bhagwanji                                                                                                                                                                                                                                                                                              | С      | 1817<br>1818                                                                                                                        |        | - 111.32                                                                                          |                                                                |                                        |         |                         |                                                                |                                            |                                                                |                                                   |                                                     |                              |                                |                                                                    |      |
|             | 7. Shri Jayantibhai Hirjibhai<br>Parmar                                                                                                                                                                                                                                                                                 | с      | То<br>1820                                                                                                                          |        | 55.66<br>167.44                                                                                   |                                                                |                                        |         |                         |                                                                |                                            |                                                                |                                                   |                                                     |                              |                                |                                                                    |      |
|             | <ol> <li>Shri Mulchand<br/>Hargovandas</li> <li>Shri Ramjibhai<br/>Hargovandas</li> <li>Shri Shankarbhai<br/>Hargovandas</li> </ol>                                                                                                                                                                                     | С      | 1821<br>To<br>1828                                                                                                                  |        | 446.04                                                                                            |                                                                |                                        |         |                         |                                                                |                                            |                                                                |                                                   |                                                     |                              |                                |                                                                    |      |