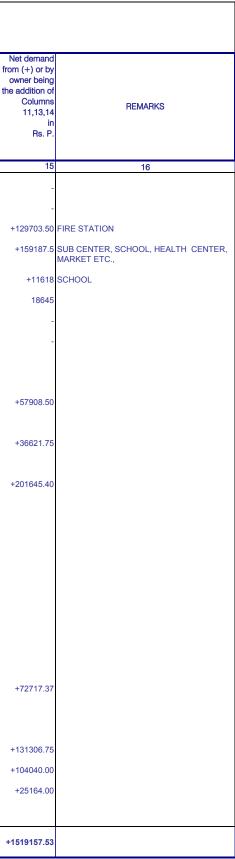

|                               |                                                                                                                                                                                                                                                                                                                                                                    |                |                                                                                                                                                                                                    |        | Origin             | nal Plot                                                       |                                                |                                | REDIOTRID                                        |                                                                                                                            | VALUATION                                                                              | OTATEME                                                                |                                                   | Contribution(                                                    | Increment                                                            | Contribution                  | Addition to (+)                                                                | Net demand                                                            |                                                                                                                                                                                                                                                                                                                                                                                                                                                                                                                 |
|-------------------------------|--------------------------------------------------------------------------------------------------------------------------------------------------------------------------------------------------------------------------------------------------------------------------------------------------------------------------------------------------------------------|----------------|----------------------------------------------------------------------------------------------------------------------------------------------------------------------------------------------------|--------|--------------------|----------------------------------------------------------------|------------------------------------------------|--------------------------------|--------------------------------------------------|----------------------------------------------------------------------------------------------------------------------------|----------------------------------------------------------------------------------------|------------------------------------------------------------------------|---------------------------------------------------|------------------------------------------------------------------|----------------------------------------------------------------------|-------------------------------|--------------------------------------------------------------------------------|-----------------------------------------------------------------------|-----------------------------------------------------------------------------------------------------------------------------------------------------------------------------------------------------------------------------------------------------------------------------------------------------------------------------------------------------------------------------------------------------------------------------------------------------------------------------------------------------------------|
|                               |                                                                                                                                                                                                                                                                                                                                                                    |                |                                                                                                                                                                                                    |        | Ungli              | VALUE IN                                                       | RUPEES                                         |                                |                                                  |                                                                                                                            | VALUE IN                                                                               | RUPEES                                                                 |                                                   | +) compen                                                        | (section 78)                                                         | (Section 79) 50               | or deduction                                                                   | from (+) or by                                                        | ,                                                                                                                                                                                                                                                                                                                                                                                                                                                                                                               |
| Ð                             | NAME OF OWNER                                                                                                                                                                                                                                                                                                                                                      | Tenure         | City/R Survey<br>Number                                                                                                                                                                            | Number | Area in<br>sq.Mtr. | Without<br>reference to<br>value of<br>Structures in<br>Rs. P. | Inclusive of<br>Structures<br>in Rs.P.         | Number                         | Area in<br>sq.Mtr.                               | Undeve<br>Without<br>reference to<br>value of<br>Structures in<br>Rs. P.                                                   | Inclusive of<br>Structures<br>in<br>Rs. P.                                             | Deve<br>Without<br>reference to<br>value of<br>Structures in<br>Rs. P. | eloped<br>Inclusive of<br>Structures in<br>Rs. P. | sation(-)<br>(section 80)<br>Column 9(b)<br>minus Column<br>6(b) | Column 10(a)<br>minus Column<br>9(a)<br>in Rs.<br>P.                 | % of Column<br>12             | from (-)<br>Contribution to<br>be made under<br>other sections<br>in<br>Rs. P. | owner being<br>the addition of<br>Columns<br>11,13,14<br>in<br>Rs. P. | REMARKS                                                                                                                                                                                                                                                                                                                                                                                                                                                                                                         |
|                               | 2                                                                                                                                                                                                                                                                                                                                                                  | 3              | 3(a)                                                                                                                                                                                               | 4      | 5                  | 6(a)                                                           | 6(b)                                           | 7                              | 8                                                | 9(a)                                                                                                                       | 9(b)                                                                                   | 10(a)                                                                  | 10(b)                                             | 11                                                               | 12                                                                   | 13                            | 14                                                                             | 15                                                                    | 16                                                                                                                                                                                                                                                                                                                                                                                                                                                                                                              |
| 0() L E () le 1 N S F F E ()  | Collector for Government<br>of Gujarat.<br>(Civil Hospital premises)<br>Lessee :- The Surat<br>Electricity Co.<br>(26.75 sq.mt. of land on<br>iessee for 50 years from<br>1-3-89 in C.T.S.NO.2008/A<br>New Holdar :-<br>Shri Ranchhoddas T.<br>Popawala<br>Resident of Lions Cancer<br>Detection centre Trust<br>(2000 sq.mt. out of<br>C.T.S.NO.2008)             |                | 1/B/28<br>3/4/B<br>5/P to<br>11 + 12<br>13 to 15<br>16/P<br>18/P-19P<br>20, 21P<br>22,23<br>24/P, 25/P<br>26, 27,<br>28/P, 29<br>30/P +<br>Road land<br>(between)<br>R.S.NO.<br>5,6,7,<br>12,22&28 | 1      | 511124             | 5877926                                                        | 5877926<br><u>+33714</u><br>5911640            | 1<br>(C.S.F.N.)                | 483758                                           | 5563217                                                                                                                    | 5563217                                                                                | 6647172.50                                                             | 6647172.50                                        | -348423                                                          | 1083955.50                                                           | 541977.75                     | -                                                                              | +193554.75                                                            | Civil Hospital (1) Right of owners in Final<br>as per their shares in Original Plot (2) Rig<br>lessors and lesseee shall be as per terms<br>lease deed (3) Rs. 33714=00 allowed for<br>shifting wire fencing and as a compensati<br>compoind wall and structure (4) conside<br>the area used and occupied for the cherita<br>purpose incremental contribution upto the<br>of 25 % is exempted which includes fully<br>exemption in respect of the liones cancer<br>detection centre.                            |
|                               |                                                                                                                                                                                                                                                                                                                                                                    | DD<br>DD<br>DD | C.T.S.NO<br>1613 to<br>1738<br>1978 to<br>1998<br>2008                                                                                                                                             |        |                    |                                                                |                                                |                                |                                                  |                                                                                                                            |                                                                                        |                                                                        |                                                   |                                                                  |                                                                      |                               |                                                                                |                                                                       |                                                                                                                                                                                                                                                                                                                                                                                                                                                                                                                 |
| ×2<br>3<br>4<br>5<br>6<br>789 | Shri Chandulal Motiram<br>Khandwala<br>2. Shri Nikhilesh<br>Chandulal Khandwala<br>3. Shri Nainesh Chandulal<br>Khandwala<br>4. Shri Naresh Chandulal<br>Khandwala<br>5. Shri Nitin Chandulal<br>Khandwala<br>6. Shri Ambalal Muljibhai<br>Shah<br>7. Shri Manoj Ambalal Shah<br>8. Darshna Gaurang Nanavati<br>9. Yachna Prakash Shah<br>10.Sadhna Asit Marfatiya | NEW            | 24/P<br>25/P<br>-<br>1973<br>1974                                                                                                                                                                  | 2      | 18353              |                                                                | 266118.50<br>5220<br><u>(WTS)</u><br>271338.50 | 7<br>5<br>9<br>54<br>90<br>360 | 3793<br>788<br>1495<br>1850<br>1573<br>2054      | 11426<br>16445<br>14800<br>17303                                                                                           | 45516<br>11426<br>16445<br>14800<br>17303<br><u>18486</u><br>123976                    | 75860<br>14578<br>26910<br>25900<br>25168<br><u>30810</u><br>123976    | 14578<br>26910<br>25900                           | 199226                                                           | 30344.00<br>3152.00<br>10465.00<br>7866.50<br>12324.50<br>-147362.50 | 1576.00<br>5232.50<br>5550.00 |                                                                                | -109737.5                                                             | <ol> <li>Rights of Collector for state to<br/>receive compensation as per<br/>prevailling rules mentioned.</li> <li>(I)As per partition decree order no.</li> <li>20, Dated 27/2/81 under regular<br/>application No.943 of<br/>1980 in the court of<br/>joint Civil Judge Sr.</li> <li>Surat are of the<br/>following final plots<br/>are distributed to the<br/>following owners with<br/>respective areas as<br/>under.</li> <li>The amount of<br/>compensation as in<br/>col.11, should be share</li> </ol> |
|                               |                                                                                                                                                                                                                                                                                                                                                                    |                |                                                                                                                                                                                                    |        |                    |                                                                |                                                | 7                              | 1232<br>250<br>250<br>250<br>250<br>1103<br>3793 | Sadhna Asit Ma<br>Chandulal Moti<br>Nikhilesh Chan<br>Nainesh Chandu<br>Nitin Chandulal<br>Yachna P. Sha<br>Sadhna Asit Ma | ram Khandwalı<br>dulal Khandwa<br>lulal Khandwalı<br>Jal Khandwala<br>I Khandwala<br>h | la<br>a                                                                |                                                   |                                                                  |                                                                      |                               |                                                                                |                                                                       | by the Govt. & the<br>owners in proportion<br>to their shares in<br>Original Plot.<br>4. The amount of<br>contribution as in<br>col.13, should be<br>paid by the above<br>owners in proportion<br>to the area held by<br>them in the Final Plot.                                                                                                                                                                                                                                                                |
|                               |                                                                                                                                                                                                                                                                                                                                                                    |                |                                                                                                                                                                                                    |        |                    |                                                                |                                                | 9                              | 370<br>375<br>375                                | Nikhilesh Chan<br>Nainesh Chanc<br>Naresh Chandu<br>Nitin Chandula                                                         | dulal Khandwa<br>lulal Khandwal<br>ulal Khandwala                                      | a                                                                      |                                                   |                                                                  |                                                                      |                               |                                                                                |                                                                       | 5. Rs.5220/- allowed<br>as a compensation for<br>well, water-tank, trees<br>and other misceilaneous<br>structures.                                                                                                                                                                                                                                                                                                                                                                                              |
|                               |                                                                                                                                                                                                                                                                                                                                                                    |                |                                                                                                                                                                                                    |        |                    |                                                                |                                                | 54                             | 750<br>1850                                      |                                                                                                                            | ing Nanavati                                                                           |                                                                        |                                                   |                                                                  |                                                                      |                               |                                                                                |                                                                       |                                                                                                                                                                                                                                                                                                                                                                                                                                                                                                                 |
|                               |                                                                                                                                                                                                                                                                                                                                                                    |                |                                                                                                                                                                                                    |        |                    |                                                                |                                                | 90                             |                                                  | Manoj Ambalal<br>Darshan Gaura                                                                                             |                                                                                        |                                                                        |                                                   |                                                                  |                                                                      |                               |                                                                                |                                                                       |                                                                                                                                                                                                                                                                                                                                                                                                                                                                                                                 |

|             |                                                                                                                                                                                                                                                                                                                         |        |                                                                                                                                     |        |                                                                                                   |                                                                | F                                      | INAL TO | WN PLANNIN<br>REDISTRIB | G SCHEME                                                       | e Rule 21 &                                | 35)                                                            |                                                   | <b>A)</b>                                           |                              |                                |                                                                    |      |
|-------------|-------------------------------------------------------------------------------------------------------------------------------------------------------------------------------------------------------------------------------------------------------------------------------------------------------------------------|--------|-------------------------------------------------------------------------------------------------------------------------------------|--------|---------------------------------------------------------------------------------------------------|----------------------------------------------------------------|----------------------------------------|---------|-------------------------|----------------------------------------------------------------|--------------------------------------------|----------------------------------------------------------------|---------------------------------------------------|-----------------------------------------------------|------------------------------|--------------------------------|--------------------------------------------------------------------|------|
|             |                                                                                                                                                                                                                                                                                                                         |        |                                                                                                                                     |        | Origir                                                                                            | nal Plot                                                       |                                        |         |                         |                                                                | AL PLOT                                    |                                                                |                                                   | Contribution(                                       | Increment                    | Contribution                   | Addition to (+)                                                    |      |
|             |                                                                                                                                                                                                                                                                                                                         |        |                                                                                                                                     |        |                                                                                                   | VALUE IN                                                       | RUPEES                                 | -       |                         | L la dau                                                       |                                            | N RUPEES                                                       | alamad                                            | +) compen<br>sation(-)                              | (section 78)<br>Column 10(a) | (Section 79) 50<br>% of Column | or deduction<br>from (-)                                           | fror |
| Case<br>No. | NAME OF OWNER                                                                                                                                                                                                                                                                                                           | Tenure | City/R Survey<br>Number                                                                                                             | Number | Area in<br>sq.Mtr.                                                                                | Without<br>reference to<br>value of<br>Structures in<br>Rs. P. | Inclusive of<br>Structures<br>in Rs.P. | Number  | Area in<br>sq.Mtr.      | Without<br>reference to<br>value of<br>Structures in<br>Rs. P. | Inclusive of<br>Structures<br>in<br>Rs. P. | Without<br>reference to<br>value of<br>Structures in<br>Rs. P. | eloped<br>Inclusive of<br>Structures in<br>Rs. P. | (section 80)<br>Column 9(b)<br>minus Column<br>6(b) | minus Column<br>9(a)         |                                | Contribution to<br>be made under<br>other sections<br>in<br>Rs. P. | the  |
| 1           | 2                                                                                                                                                                                                                                                                                                                       | 3      | 3(a)                                                                                                                                | 4      | 5                                                                                                 | 6(a)                                                           | 6(b)                                   | 7       | 8                       | 9(a)                                                           | 9(b)                                       | 10(a)                                                          | 10(b)                                             | 11                                                  | 12                           | 13                             | 14                                                                 |      |
|             |                                                                                                                                                                                                                                                                                                                         |        |                                                                                                                                     |        |                                                                                                   |                                                                |                                        |         |                         | Naresh Chand<br>Nitin Chandula                                 |                                            | a                                                              |                                                   |                                                     |                              |                                |                                                                    |      |
| 3           | <ol> <li>Abdulrazak Banumiya</li> <li>Shri Kadarmiya Jafarmiyan</li> <li>Shri Idrishminya<br/>Azemminya</li> <li>Shri Rasulminya<br/>Husainmiya</li> <li>Shri Gulamgora<br/>Chhotuminya</li> <li>Shri Gulamhaider<br/>Chhotuminya</li> <li>Bilkishbanu Chhotuminya</li> <li>Shri Abdulkhalik<br/>Chhotuminya</li> </ol> | С      | 30/P<br>170                                                                                                                         | 3      | 2413.00                                                                                           | 33782                                                          | 33782                                  | 2 6     | 1872                    | 26676                                                          | 5 26676                                    | 34672                                                          | 34672                                             | -7106                                               | 7956                         | 3978                           | 3 -                                                                |      |
| 4           | New Holder :-<br>1. Partners & Vahivat Kartas<br>of Shiv Corporation firm<br>Shri Ratilal Chhaganlal<br>Anorwalas.                                                                                                                                                                                                      | С      | 30/P+31/P<br>1784 to<br>1789 &<br>1799 to<br>1806                                                                                   | 4      | Grand Total<br>22298<br>267<br>446.04                                                             | 267576                                                         | 267576<br>1450<br>269026               | (W)     | 17125                   | 205500                                                         | 205500                                     | ) 342500                                                       | 342500                                            | -63526                                              | 137000                       | 68500                          | ) -                                                                |      |
|             | <ol> <li>Shri Rasulminya<br/>Husainminya</li> <li>Shri Abdulkhalif<br/>Chhotuminya</li> <li>Shri Gulampora<br/>Chhotuminya</li> <li>Shri Gulamhaider<br/>Chhotuminya</li> <li>Smt. Bikishbanu<br/>Chhotuminya</li> </ol>                                                                                                | С      | 1790 to<br>1791<br>1829 to<br>1837<br>1870 to<br>1873<br>1906 to<br>1907<br>1926 to<br>1930<br>1969<br>1783<br>1792<br>1971<br>1972 |        | 89.67<br>502.46<br>224.16<br>112.08<br>715.40<br>130.00<br>357.59<br>183.60<br>1915.50<br>8387.99 |                                                                |                                        |         |                         |                                                                |                                            |                                                                |                                                   |                                                     |                              |                                |                                                                    |      |
|             | 3. New Holders :-<br>Partner & Vahivatkarta<br>of Kanchan Corporation<br>Firm Shri Navinchandra<br>Ratilal Mehta.                                                                                                                                                                                                       | С      | 1793 to<br>1798                                                                                                                     |        | 333.96                                                                                            |                                                                |                                        |         |                         |                                                                |                                            |                                                                |                                                   |                                                     |                              |                                |                                                                    |      |
|             | <ol> <li>Partners of M/s. Parmar<br/>Bros.</li> <li>Shri Tulsibhai<br/>Mahdhvjibhai</li> <li>Shri Nanjibhai<br/>Mandhvjibhai</li> <li>Shri Bhagwanjibhai<br/>Mandhvjibhai</li> </ol>                                                                                                                                    | С      | 1807 to<br>1814                                                                                                                     |        | 446.04                                                                                            |                                                                |                                        |         |                         |                                                                |                                            |                                                                |                                                   |                                                     |                              |                                |                                                                    |      |
|             | 5. Owners :-<br>Ghanshyam Const. Co.                                                                                                                                                                                                                                                                                    | С      | 1815<br>1816<br>1917                                                                                                                |        | 55.66<br>55.66                                                                                    |                                                                |                                        |         |                         |                                                                |                                            |                                                                |                                                   |                                                     |                              |                                |                                                                    |      |
|             | 6. Bai Shantaben Bhagwanji                                                                                                                                                                                                                                                                                              | С      | 1817<br>1818                                                                                                                        |        | - 111.32                                                                                          |                                                                |                                        |         |                         |                                                                |                                            |                                                                |                                                   |                                                     |                              |                                |                                                                    |      |
|             | 7. Shri Jayantibhai Hirjibhai<br>Parmar                                                                                                                                                                                                                                                                                 | с      | То<br>1820                                                                                                                          |        | 55.66<br>167.44                                                                                   |                                                                |                                        |         |                         |                                                                |                                            |                                                                |                                                   |                                                     |                              |                                |                                                                    |      |
|             | <ol> <li>Shri Mulchand<br/>Hargovandas</li> <li>Shri Ramjibhai<br/>Hargovandas</li> <li>Shri Shankarbhai<br/>Hargovandas</li> </ol>                                                                                                                                                                                     | С      | 1821<br>To<br>1828                                                                                                                  |        | 446.04                                                                                            |                                                                |                                        |         |                         |                                                                |                                            |                                                                |                                                   |                                                     |                              |                                |                                                                    |      |