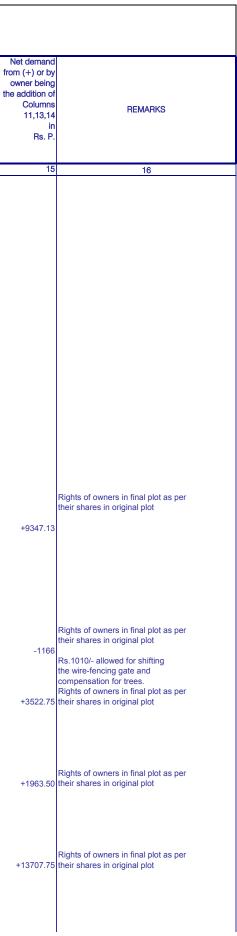

|                               |                                                                                                                                                                                                                                                                                                                                                                    |                |                                                                                                                                                                                                    |        | Origin             | nal Plot                                                       |                                                |                                | REDIOTRID                                        |                                                                                                                            | VALUATION                                                                              | OTATEME                                                                |                                                   | Contribution(                                                    | Increment                                                            | Contribution                  | Addition to (+)                                                                | Net demand                                                            |                                                                                                                                                                                                                                                                                                                                                                                                                                                                                                                 |
|-------------------------------|--------------------------------------------------------------------------------------------------------------------------------------------------------------------------------------------------------------------------------------------------------------------------------------------------------------------------------------------------------------------|----------------|----------------------------------------------------------------------------------------------------------------------------------------------------------------------------------------------------|--------|--------------------|----------------------------------------------------------------|------------------------------------------------|--------------------------------|--------------------------------------------------|----------------------------------------------------------------------------------------------------------------------------|----------------------------------------------------------------------------------------|------------------------------------------------------------------------|---------------------------------------------------|------------------------------------------------------------------|----------------------------------------------------------------------|-------------------------------|--------------------------------------------------------------------------------|-----------------------------------------------------------------------|-----------------------------------------------------------------------------------------------------------------------------------------------------------------------------------------------------------------------------------------------------------------------------------------------------------------------------------------------------------------------------------------------------------------------------------------------------------------------------------------------------------------|
|                               |                                                                                                                                                                                                                                                                                                                                                                    |                |                                                                                                                                                                                                    |        | Ungli              | VALUE IN                                                       | RUPEES                                         |                                |                                                  |                                                                                                                            | VALUE IN                                                                               | RUPEES                                                                 |                                                   | +) compen                                                        | (section 78)                                                         | (Section 79) 50               | or deduction                                                                   | from (+) or by                                                        | ,                                                                                                                                                                                                                                                                                                                                                                                                                                                                                                               |
| Ð                             | NAME OF OWNER                                                                                                                                                                                                                                                                                                                                                      | Tenure         | City/R Survey<br>Number                                                                                                                                                                            | Number | Area in<br>sq.Mtr. | Without<br>reference to<br>value of<br>Structures in<br>Rs. P. | Inclusive of<br>Structures<br>in Rs.P.         | Number                         | Area in<br>sq.Mtr.                               | Undeve<br>Without<br>reference to<br>value of<br>Structures in<br>Rs. P.                                                   | Inclusive of<br>Structures<br>in<br>Rs. P.                                             | Deve<br>Without<br>reference to<br>value of<br>Structures in<br>Rs. P. | eloped<br>Inclusive of<br>Structures in<br>Rs. P. | sation(-)<br>(section 80)<br>Column 9(b)<br>minus Column<br>6(b) | Column 10(a)<br>minus Column<br>9(a)<br>in Rs.<br>P.                 | % of Column<br>12             | from (-)<br>Contribution to<br>be made under<br>other sections<br>in<br>Rs. P. | owner being<br>the addition of<br>Columns<br>11,13,14<br>in<br>Rs. P. | REMARKS                                                                                                                                                                                                                                                                                                                                                                                                                                                                                                         |
|                               | 2                                                                                                                                                                                                                                                                                                                                                                  | 3              | 3(a)                                                                                                                                                                                               | 4      | 5                  | 6(a)                                                           | 6(b)                                           | 7                              | 8                                                | 9(a)                                                                                                                       | 9(b)                                                                                   | 10(a)                                                                  | 10(b)                                             | 11                                                               | 12                                                                   | 13                            | 14                                                                             | 15                                                                    | 16                                                                                                                                                                                                                                                                                                                                                                                                                                                                                                              |
| 0() L E () le 1 N S F F E ()  | Collector for Government<br>of Gujarat.<br>(Civil Hospital premises)<br>Lessee :- The Surat<br>Electricity Co.<br>(26.75 sq.mt. of land on<br>iessee for 50 years from<br>1-3-89 in C.T.S.NO.2008/A<br>New Holdar :-<br>Shri Ranchhoddas T.<br>Popawala<br>Resident of Lions Cancer<br>Detection centre Trust<br>(2000 sq.mt. out of<br>C.T.S.NO.2008)             |                | 1/B/28<br>3/4/B<br>5/P to<br>11 + 12<br>13 to 15<br>16/P<br>18/P-19P<br>20, 21P<br>22,23<br>24/P, 25/P<br>26, 27,<br>28/P, 29<br>30/P +<br>Road land<br>(between)<br>R.S.NO.<br>5,6,7,<br>12,22&28 | 1      | 511124             | 5877926                                                        | 5877926<br><u>+33714</u><br>5911640            | 1<br>(C.S.F.N.)                | 483758                                           | 5563217                                                                                                                    | 5563217                                                                                | 6647172.50                                                             | 6647172.50                                        | -348423                                                          | 1083955.50                                                           | 541977.75                     | -                                                                              | +193554.75                                                            | Civil Hospital (1) Right of owners in Final<br>as per their shares in Original Plot (2) Rig<br>lessors and lesseee shall be as per terms<br>lease deed (3) Rs. 33714=00 allowed for<br>shifting wire fencing and as a compensati<br>compoind wall and structure (4) conside<br>the area used and occupied for the cherita<br>purpose incremental contribution upto the<br>of 25 % is exempted which includes fully<br>exemption in respect of the liones cancer<br>detection centre.                            |
|                               |                                                                                                                                                                                                                                                                                                                                                                    | DD<br>DD<br>DD | C.T.S.NO<br>1613 to<br>1738<br>1978 to<br>1998<br>2008                                                                                                                                             |        |                    |                                                                |                                                |                                |                                                  |                                                                                                                            |                                                                                        |                                                                        |                                                   |                                                                  |                                                                      |                               |                                                                                |                                                                       |                                                                                                                                                                                                                                                                                                                                                                                                                                                                                                                 |
| ×2<br>3<br>4<br>5<br>6<br>789 | Shri Chandulal Motiram<br>Khandwala<br>2. Shri Nikhilesh<br>Chandulal Khandwala<br>3. Shri Nainesh Chandulal<br>Khandwala<br>4. Shri Naresh Chandulal<br>Khandwala<br>5. Shri Nitin Chandulal<br>Khandwala<br>6. Shri Ambalal Muljibhai<br>Shah<br>7. Shri Manoj Ambalal Shah<br>8. Darshna Gaurang Nanavati<br>9. Yachna Prakash Shah<br>10.Sadhna Asit Marfatiya | NEW            | 24/P<br>25/P<br>-<br>1973<br>1974                                                                                                                                                                  | 2      | 18353              |                                                                | 266118.50<br>5220<br><u>(WTS)</u><br>271338.50 | 7<br>5<br>9<br>54<br>90<br>360 | 3793<br>788<br>1495<br>1850<br>1573<br>2054      | 11426<br>16445<br>14800<br>17303                                                                                           | 45516<br>11426<br>16445<br>14800<br>17303<br><u>18486</u><br>123976                    | 75860<br>14578<br>26910<br>25900<br>25168<br><u>30810</u><br>123976    | 14578<br>26910<br>25900                           | 199226                                                           | 30344.00<br>3152.00<br>10465.00<br>7866.50<br>12324.50<br>-147362.50 | 1576.00<br>5232.50<br>5550.00 |                                                                                | -109737.5                                                             | <ol> <li>Rights of Collector for state to<br/>receive compensation as per<br/>prevailling rules mentioned.</li> <li>(I)As per partition decree order no.</li> <li>20, Dated 27/2/81 under regular<br/>application No.943 of<br/>1980 in the court of<br/>joint Civil Judge Sr.</li> <li>Surat are of the<br/>following final plots<br/>are distributed to the<br/>following owners with<br/>respective areas as<br/>under.</li> <li>The amount of<br/>compensation as in<br/>col.11, should be share</li> </ol> |
|                               |                                                                                                                                                                                                                                                                                                                                                                    |                |                                                                                                                                                                                                    |        |                    |                                                                |                                                | 7                              | 1232<br>250<br>250<br>250<br>250<br>1103<br>3793 | Sadhna Asit Ma<br>Chandulal Moti<br>Nikhilesh Chan<br>Nainesh Chandu<br>Nitin Chandulal<br>Yachna P. Sha<br>Sadhna Asit Ma | ram Khandwalı<br>dulal Khandwa<br>lulal Khandwalı<br>Jal Khandwala<br>I Khandwala<br>h | la<br>a                                                                |                                                   |                                                                  |                                                                      |                               |                                                                                |                                                                       | by the Govt. & the<br>owners in proportion<br>to their shares in<br>Original Plot.<br>4. The amount of<br>contribution as in<br>col.13, should be<br>paid by the above<br>owners in proportion<br>to the area held by<br>them in the Final Plot.                                                                                                                                                                                                                                                                |
|                               |                                                                                                                                                                                                                                                                                                                                                                    |                |                                                                                                                                                                                                    |        |                    |                                                                |                                                | 9                              | 370<br>375<br>375                                | Nikhilesh Chan<br>Nainesh Chanc<br>Naresh Chandu<br>Nitin Chandula                                                         | dulal Khandwa<br>lulal Khandwal<br>ulal Khandwala                                      | a                                                                      |                                                   |                                                                  |                                                                      |                               |                                                                                |                                                                       | 5. Rs.5220/- allowed<br>as a compensation for<br>well, water-tank, trees<br>and other misceilaneous<br>structures.                                                                                                                                                                                                                                                                                                                                                                                              |
|                               |                                                                                                                                                                                                                                                                                                                                                                    |                |                                                                                                                                                                                                    |        |                    |                                                                |                                                | 54                             | 750<br>1850                                      |                                                                                                                            | ing Nanavati                                                                           |                                                                        |                                                   |                                                                  |                                                                      |                               |                                                                                |                                                                       |                                                                                                                                                                                                                                                                                                                                                                                                                                                                                                                 |
|                               |                                                                                                                                                                                                                                                                                                                                                                    |                |                                                                                                                                                                                                    |        |                    |                                                                |                                                | 90                             |                                                  | Manoj Ambalal<br>Darshan Gaura                                                                                             |                                                                                        |                                                                        |                                                   |                                                                  |                                                                      |                               |                                                                                |                                                                       |                                                                                                                                                                                                                                                                                                                                                                                                                                                                                                                 |

|             |                                                                                                                                                                                                                                                                                                                         |        |                                                                                                                                     |        |                                                                                                   |                                                                | F                                      | INAL TO | WN PLANNIN<br>REDISTRIB | G SCHEME                                                       | e Rule 21 &                                | 35)                                                            |                                                   | <b>A)</b>                                           |                              |                                |                                                                    |      |
|-------------|-------------------------------------------------------------------------------------------------------------------------------------------------------------------------------------------------------------------------------------------------------------------------------------------------------------------------|--------|-------------------------------------------------------------------------------------------------------------------------------------|--------|---------------------------------------------------------------------------------------------------|----------------------------------------------------------------|----------------------------------------|---------|-------------------------|----------------------------------------------------------------|--------------------------------------------|----------------------------------------------------------------|---------------------------------------------------|-----------------------------------------------------|------------------------------|--------------------------------|--------------------------------------------------------------------|------|
|             |                                                                                                                                                                                                                                                                                                                         |        |                                                                                                                                     |        | Origir                                                                                            | nal Plot                                                       |                                        |         |                         |                                                                | AL PLOT                                    |                                                                |                                                   | Contribution(                                       | Increment                    | Contribution                   | Addition to (+)                                                    |      |
|             |                                                                                                                                                                                                                                                                                                                         |        |                                                                                                                                     |        |                                                                                                   | VALUE IN                                                       | RUPEES                                 | -       |                         | L la dau                                                       |                                            | N RUPEES                                                       | alamad                                            | +) compen<br>sation(-)                              | (section 78)<br>Column 10(a) | (Section 79) 50<br>% of Column | or deduction<br>from (-)                                           | fror |
| Case<br>No. | NAME OF OWNER                                                                                                                                                                                                                                                                                                           | Tenure | City/R Survey<br>Number                                                                                                             | Number | Area in<br>sq.Mtr.                                                                                | Without<br>reference to<br>value of<br>Structures in<br>Rs. P. | Inclusive of<br>Structures<br>in Rs.P. | Number  | Area in<br>sq.Mtr.      | Without<br>reference to<br>value of<br>Structures in<br>Rs. P. | Inclusive of<br>Structures<br>in<br>Rs. P. | Without<br>reference to<br>value of<br>Structures in<br>Rs. P. | eloped<br>Inclusive of<br>Structures in<br>Rs. P. | (section 80)<br>Column 9(b)<br>minus Column<br>6(b) | minus Column<br>9(a)         |                                | Contribution to<br>be made under<br>other sections<br>in<br>Rs. P. | the  |
| 1           | 2                                                                                                                                                                                                                                                                                                                       | 3      | 3(a)                                                                                                                                | 4      | 5                                                                                                 | 6(a)                                                           | 6(b)                                   | 7       | 8                       | 9(a)                                                           | 9(b)                                       | 10(a)                                                          | 10(b)                                             | 11                                                  | 12                           | 13                             | 14                                                                 |      |
|             |                                                                                                                                                                                                                                                                                                                         |        |                                                                                                                                     |        |                                                                                                   |                                                                |                                        |         |                         | Naresh Chand<br>Nitin Chandula                                 |                                            | a                                                              |                                                   |                                                     |                              |                                |                                                                    |      |
| 3           | <ol> <li>Abdulrazak Banumiya</li> <li>Shri Kadarmiya Jafarmiyan</li> <li>Shri Idrishminya<br/>Azemminya</li> <li>Shri Rasulminya<br/>Husainmiya</li> <li>Shri Gulamgora<br/>Chhotuminya</li> <li>Shri Gulamhaider<br/>Chhotuminya</li> <li>Bilkishbanu Chhotuminya</li> <li>Shri Abdulkhalik<br/>Chhotuminya</li> </ol> | С      | 30/P<br>170                                                                                                                         | 3      | 2413.00                                                                                           | 33782                                                          | 33782                                  | 2 6     | 1872                    | 26676                                                          | 5 26676                                    | 34672                                                          | 34672                                             | -7106                                               | 7956                         | 3978                           | 3 -                                                                |      |
| 4           | New Holder :-<br>1. Partners & Vahivat Kartas<br>of Shiv Corporation firm<br>Shri Ratilal Chhaganlal<br>Anorwalas.                                                                                                                                                                                                      | С      | 30/P+31/P<br>1784 to<br>1789 &<br>1799 to<br>1806                                                                                   | 4      | Grand Total<br>22298<br>267<br>446.04                                                             | 267576                                                         | 267576<br>1450<br>269026               | (W)     | 17125                   | 205500                                                         | 205500                                     | ) 342500                                                       | 342500                                            | -63526                                              | 137000                       | 68500                          | ) -                                                                |      |
|             | <ol> <li>Shri Rasulminya<br/>Husainminya</li> <li>Shri Abdulkhalif<br/>Chhotuminya</li> <li>Shri Gulampora<br/>Chhotuminya</li> <li>Shri Gulamhaider<br/>Chhotuminya</li> <li>Smt. Bikishbanu<br/>Chhotuminya</li> </ol>                                                                                                | С      | 1790 to<br>1791<br>1829 to<br>1837<br>1870 to<br>1873<br>1906 to<br>1907<br>1926 to<br>1930<br>1969<br>1783<br>1792<br>1971<br>1972 |        | 89.67<br>502.46<br>224.16<br>112.08<br>715.40<br>130.00<br>357.59<br>183.60<br>1915.50<br>8387.99 |                                                                |                                        |         |                         |                                                                |                                            |                                                                |                                                   |                                                     |                              |                                |                                                                    |      |
|             | 3. New Holders :-<br>Partner & Vahivatkarta<br>of Kanchan Corporation<br>Firm Shri Navinchandra<br>Ratilal Mehta.                                                                                                                                                                                                       | С      | 1793 to<br>1798                                                                                                                     |        | 333.96                                                                                            |                                                                |                                        |         |                         |                                                                |                                            |                                                                |                                                   |                                                     |                              |                                |                                                                    |      |
|             | <ol> <li>Partners of M/s. Parmar<br/>Bros.</li> <li>Shri Tulsibhai<br/>Mahdhvjibhai</li> <li>Shri Nanjibhai<br/>Mandhvjibhai</li> <li>Shri Bhagwanjibhai<br/>Mandhvjibhai</li> </ol>                                                                                                                                    | С      | 1807 to<br>1814                                                                                                                     |        | 446.04                                                                                            |                                                                |                                        |         |                         |                                                                |                                            |                                                                |                                                   |                                                     |                              |                                |                                                                    |      |
|             | 5. Owners :-<br>Ghanshyam Const. Co.                                                                                                                                                                                                                                                                                    | С      | 1815<br>1816<br>1917                                                                                                                |        | 55.66<br>55.66                                                                                    |                                                                |                                        |         |                         |                                                                |                                            |                                                                |                                                   |                                                     |                              |                                |                                                                    |      |
|             | 6. Bai Shantaben Bhagwanji                                                                                                                                                                                                                                                                                              | С      | 1817<br>1818                                                                                                                        |        | - 111.32                                                                                          |                                                                |                                        |         |                         |                                                                |                                            |                                                                |                                                   |                                                     |                              |                                |                                                                    |      |
|             | 7. Shri Jayantibhai Hirjibhai<br>Parmar                                                                                                                                                                                                                                                                                 | с      | То<br>1820                                                                                                                          |        | 55.66<br>167.44                                                                                   |                                                                |                                        |         |                         |                                                                |                                            |                                                                |                                                   |                                                     |                              |                                |                                                                    |      |
|             | <ol> <li>Shri Mulchand<br/>Hargovandas</li> <li>Shri Ramjibhai<br/>Hargovandas</li> <li>Shri Shankarbhai<br/>Hargovandas</li> </ol>                                                                                                                                                                                     | С      | 1821<br>To<br>1828                                                                                                                  |        | 446.04                                                                                            |                                                                |                                        |         |                         |                                                                |                                            |                                                                |                                                   |                                                     |                              |                                |                                                                    |      |