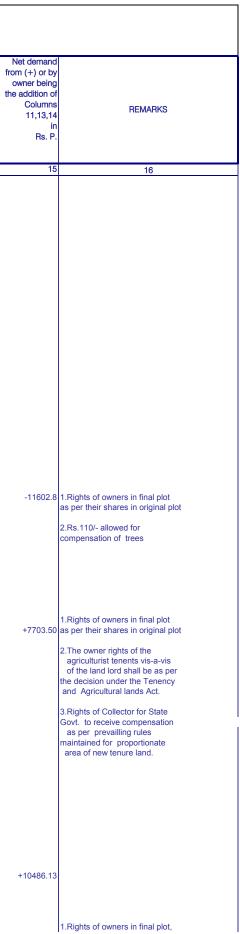

|                               |                                                                                                                                                                                                                                                                                                                                                                    |                |                                                                                                                                                                                                    |        | Origin             | nal Plot                                                       |                                                |                                | REDIOTRID                                        |                                                                                                                            | VALUATION                                                                              | OTATEME                                                                |                                                   | Contribution(                                                    | Increment                                                            | Contribution                  | Addition to (+)                                                                | Net demand                                                            |                                                                                                                                                                                                                                                                                                                                                                                                                                                                                                                 |
|-------------------------------|--------------------------------------------------------------------------------------------------------------------------------------------------------------------------------------------------------------------------------------------------------------------------------------------------------------------------------------------------------------------|----------------|----------------------------------------------------------------------------------------------------------------------------------------------------------------------------------------------------|--------|--------------------|----------------------------------------------------------------|------------------------------------------------|--------------------------------|--------------------------------------------------|----------------------------------------------------------------------------------------------------------------------------|----------------------------------------------------------------------------------------|------------------------------------------------------------------------|---------------------------------------------------|------------------------------------------------------------------|----------------------------------------------------------------------|-------------------------------|--------------------------------------------------------------------------------|-----------------------------------------------------------------------|-----------------------------------------------------------------------------------------------------------------------------------------------------------------------------------------------------------------------------------------------------------------------------------------------------------------------------------------------------------------------------------------------------------------------------------------------------------------------------------------------------------------|
|                               |                                                                                                                                                                                                                                                                                                                                                                    |                |                                                                                                                                                                                                    |        | Ungli              | VALUE IN                                                       | RUPEES                                         |                                |                                                  |                                                                                                                            | VALUE IN                                                                               | RUPEES                                                                 |                                                   | +) compen                                                        | (section 78)                                                         | (Section 79) 50               | or deduction                                                                   | from (+) or by                                                        | ,                                                                                                                                                                                                                                                                                                                                                                                                                                                                                                               |
| Ð                             | NAME OF OWNER                                                                                                                                                                                                                                                                                                                                                      | Tenure         | City/R Survey<br>Number                                                                                                                                                                            | Number | Area in<br>sq.Mtr. | Without<br>reference to<br>value of<br>Structures in<br>Rs. P. | Inclusive of<br>Structures<br>in Rs.P.         | Number                         | Area in<br>sq.Mtr.                               | Undeve<br>Without<br>reference to<br>value of<br>Structures in<br>Rs. P.                                                   | Inclusive of<br>Structures<br>in<br>Rs. P.                                             | Deve<br>Without<br>reference to<br>value of<br>Structures in<br>Rs. P. | eloped<br>Inclusive of<br>Structures in<br>Rs. P. | sation(-)<br>(section 80)<br>Column 9(b)<br>minus Column<br>6(b) | Column 10(a)<br>minus Column<br>9(a)<br>in Rs.<br>P.                 | % of Column<br>12             | from (-)<br>Contribution to<br>be made under<br>other sections<br>in<br>Rs. P. | owner being<br>the addition of<br>Columns<br>11,13,14<br>in<br>Rs. P. | REMARKS                                                                                                                                                                                                                                                                                                                                                                                                                                                                                                         |
|                               | 2                                                                                                                                                                                                                                                                                                                                                                  | 3              | 3(a)                                                                                                                                                                                               | 4      | 5                  | 6(a)                                                           | 6(b)                                           | 7                              | 8                                                | 9(a)                                                                                                                       | 9(b)                                                                                   | 10(a)                                                                  | 10(b)                                             | 11                                                               | 12                                                                   | 13                            | 14                                                                             | 15                                                                    | 16                                                                                                                                                                                                                                                                                                                                                                                                                                                                                                              |
| 0() L E () le 1 N S F F E ()  | Collector for Government<br>of Gujarat.<br>(Civil Hospital premises)<br>Lessee :- The Surat<br>Electricity Co.<br>(26.75 sq.mt. of land on<br>iessee for 50 years from<br>1-3-89 in C.T.S.NO.2008/A<br>New Holdar :-<br>Shri Ranchhoddas T.<br>Popawala<br>Resident of Lions Cancer<br>Detection centre Trust<br>(2000 sq.mt. out of<br>C.T.S.NO.2008)             |                | 1/B/28<br>3/4/B<br>5/P to<br>11 + 12<br>13 to 15<br>16/P<br>18/P-19P<br>20, 21P<br>22,23<br>24/P, 25/P<br>26, 27,<br>28/P, 29<br>30/P +<br>Road land<br>(between)<br>R.S.NO.<br>5,6,7,<br>12,22&28 | 1      | 511124             | 5877926                                                        | 5877926<br><u>+33714</u><br>5911640            | 1<br>(C.S.F.N.)                | 483758                                           | 5563217                                                                                                                    | 5563217                                                                                | 6647172.50                                                             | 6647172.50                                        | -348423                                                          | 1083955.50                                                           | 541977.75                     | -                                                                              | +193554.75                                                            | Civil Hospital (1) Right of owners in Final<br>as per their shares in Original Plot (2) Rig<br>lessors and lesseee shall be as per terms<br>lease deed (3) Rs. 33714=00 allowed for<br>shifting wire fencing and as a compensati<br>compoind wall and structure (4) conside<br>the area used and occupied for the cherita<br>purpose incremental contribution upto the<br>of 25 % is exempted which includes fully<br>exemption in respect of the liones cancer<br>detection centre.                            |
|                               |                                                                                                                                                                                                                                                                                                                                                                    | DD<br>DD<br>DD | C.T.S.NO<br>1613 to<br>1738<br>1978 to<br>1998<br>2008                                                                                                                                             |        |                    |                                                                |                                                |                                |                                                  |                                                                                                                            |                                                                                        |                                                                        |                                                   |                                                                  |                                                                      |                               |                                                                                |                                                                       |                                                                                                                                                                                                                                                                                                                                                                                                                                                                                                                 |
| ×2<br>3<br>4<br>5<br>6<br>789 | Shri Chandulal Motiram<br>Khandwala<br>2. Shri Nikhilesh<br>Chandulal Khandwala<br>3. Shri Nainesh Chandulal<br>Khandwala<br>4. Shri Naresh Chandulal<br>Khandwala<br>5. Shri Nitin Chandulal<br>Khandwala<br>6. Shri Ambalal Muljibhai<br>Shah<br>7. Shri Manoj Ambalal Shah<br>8. Darshna Gaurang Nanavati<br>9. Yachna Prakash Shah<br>10.Sadhna Asit Marfatiya | NEW            | 24/P<br>25/P<br>-<br>1973<br>1974                                                                                                                                                                  | 2      | 18353              |                                                                | 266118.50<br>5220<br><u>(WTS)</u><br>271338.50 | 7<br>5<br>9<br>54<br>90<br>360 | 3793<br>788<br>1495<br>1850<br>1573<br>2054      | 11426<br>16445<br>14800<br>17303                                                                                           | 45516<br>11426<br>16445<br>14800<br>17303<br><u>18486</u><br>123976                    | 75860<br>14578<br>26910<br>25900<br>25168<br><u>30810</u><br>123976    | 14578<br>26910<br>25900                           | 199226                                                           | 30344.00<br>3152.00<br>10465.00<br>7866.50<br>12324.50<br>-147362.50 | 1576.00<br>5232.50<br>5550.00 |                                                                                | -109737.5                                                             | <ol> <li>Rights of Collector for state to<br/>receive compensation as per<br/>prevailling rules mentioned.</li> <li>(I)As per partition decree order no.</li> <li>20, Dated 27/2/81 under regular<br/>application No.943 of<br/>1980 in the court of<br/>joint Civil Judge Sr.</li> <li>Surat are of the<br/>following final plots<br/>are distributed to the<br/>following owners with<br/>respective areas as<br/>under.</li> <li>The amount of<br/>compensation as in<br/>col.11, should be share</li> </ol> |
|                               |                                                                                                                                                                                                                                                                                                                                                                    |                |                                                                                                                                                                                                    |        |                    |                                                                |                                                | 7                              | 1232<br>250<br>250<br>250<br>250<br>1103<br>3793 | Sadhna Asit Ma<br>Chandulal Moti<br>Nikhilesh Chan<br>Nainesh Chandu<br>Nitin Chandulal<br>Yachna P. Sha<br>Sadhna Asit Ma | ram Khandwalı<br>dulal Khandwa<br>lulal Khandwalı<br>Jal Khandwala<br>I Khandwala<br>h | la<br>a                                                                |                                                   |                                                                  |                                                                      |                               |                                                                                |                                                                       | by the Govt. & the<br>owners in proportion<br>to their shares in<br>Original Plot.<br>4. The amount of<br>contribution as in<br>col.13, should be<br>paid by the above<br>owners in proportion<br>to the area held by<br>them in the Final Plot.                                                                                                                                                                                                                                                                |
|                               |                                                                                                                                                                                                                                                                                                                                                                    |                |                                                                                                                                                                                                    |        |                    |                                                                |                                                | 9                              | 370<br>375<br>375                                | Nikhilesh Chan<br>Nainesh Chanc<br>Naresh Chandu<br>Nitin Chandula                                                         | dulal Khandwa<br>lulal Khandwal<br>ulal Khandwala                                      | a                                                                      |                                                   |                                                                  |                                                                      |                               |                                                                                |                                                                       | 5. Rs.5220/- allowed<br>as a compensation for<br>well, water-tank, trees<br>and other misceilaneous<br>structures.                                                                                                                                                                                                                                                                                                                                                                                              |
|                               |                                                                                                                                                                                                                                                                                                                                                                    |                |                                                                                                                                                                                                    |        |                    |                                                                |                                                | 54                             | 750<br>1850                                      |                                                                                                                            | ing Nanavati                                                                           |                                                                        |                                                   |                                                                  |                                                                      |                               |                                                                                |                                                                       |                                                                                                                                                                                                                                                                                                                                                                                                                                                                                                                 |
|                               |                                                                                                                                                                                                                                                                                                                                                                    |                |                                                                                                                                                                                                    |        |                    |                                                                |                                                | 90                             |                                                  | Manoj Ambalal<br>Darshan Gaura                                                                                             |                                                                                        |                                                                        |                                                   |                                                                  |                                                                      |                               |                                                                                |                                                                       |                                                                                                                                                                                                                                                                                                                                                                                                                                                                                                                 |

|             |                                                                                                                                                                                                                                                                                                                         |        |                                                                                                                                     |        |                                                                                                   |                                                                | F                                      | INAL TO | WN PLANNIN<br>REDISTRIB | G SCHEME                                                       | e Rule 21 &                                | 35)                                                            |                                                   | <b>A)</b>                                           |                              |                                |                                                                    |      |
|-------------|-------------------------------------------------------------------------------------------------------------------------------------------------------------------------------------------------------------------------------------------------------------------------------------------------------------------------|--------|-------------------------------------------------------------------------------------------------------------------------------------|--------|---------------------------------------------------------------------------------------------------|----------------------------------------------------------------|----------------------------------------|---------|-------------------------|----------------------------------------------------------------|--------------------------------------------|----------------------------------------------------------------|---------------------------------------------------|-----------------------------------------------------|------------------------------|--------------------------------|--------------------------------------------------------------------|------|
|             |                                                                                                                                                                                                                                                                                                                         |        |                                                                                                                                     |        | Origir                                                                                            | nal Plot                                                       |                                        |         |                         |                                                                | AL PLOT                                    |                                                                |                                                   | Contribution(                                       | Increment                    | Contribution                   | Addition to (+)                                                    |      |
|             |                                                                                                                                                                                                                                                                                                                         |        |                                                                                                                                     |        |                                                                                                   | VALUE IN                                                       | RUPEES                                 | -       |                         | L la dau                                                       |                                            | N RUPEES                                                       | alamad                                            | +) compen<br>sation(-)                              | (section 78)<br>Column 10(a) | (Section 79) 50<br>% of Column | or deduction<br>from (-)                                           | fror |
| Case<br>No. | NAME OF OWNER                                                                                                                                                                                                                                                                                                           | Tenure | City/R Survey<br>Number                                                                                                             | Number | Area in<br>sq.Mtr.                                                                                | Without<br>reference to<br>value of<br>Structures in<br>Rs. P. | Inclusive of<br>Structures<br>in Rs.P. | Number  | Area in<br>sq.Mtr.      | Without<br>reference to<br>value of<br>Structures in<br>Rs. P. | Inclusive of<br>Structures<br>in<br>Rs. P. | Without<br>reference to<br>value of<br>Structures in<br>Rs. P. | eloped<br>Inclusive of<br>Structures in<br>Rs. P. | (section 80)<br>Column 9(b)<br>minus Column<br>6(b) | minus Column<br>9(a)         |                                | Contribution to<br>be made under<br>other sections<br>in<br>Rs. P. | the  |
| 1           | 2                                                                                                                                                                                                                                                                                                                       | 3      | 3(a)                                                                                                                                | 4      | 5                                                                                                 | 6(a)                                                           | 6(b)                                   | 7       | 8                       | 9(a)                                                           | 9(b)                                       | 10(a)                                                          | 10(b)                                             | 11                                                  | 12                           | 13                             | 14                                                                 |      |
|             |                                                                                                                                                                                                                                                                                                                         |        |                                                                                                                                     |        |                                                                                                   |                                                                |                                        |         |                         | Naresh Chand<br>Nitin Chandula                                 |                                            | a                                                              |                                                   |                                                     |                              |                                |                                                                    |      |
| 3           | <ol> <li>Abdulrazak Banumiya</li> <li>Shri Kadarmiya Jafarmiyan</li> <li>Shri Idrishminya<br/>Azemminya</li> <li>Shri Rasulminya<br/>Husainmiya</li> <li>Shri Gulamgora<br/>Chhotuminya</li> <li>Shri Gulamhaider<br/>Chhotuminya</li> <li>Bilkishbanu Chhotuminya</li> <li>Shri Abdulkhalik<br/>Chhotuminya</li> </ol> | С      | 30/P<br>170                                                                                                                         | 3      | 2413.00                                                                                           | 33782                                                          | 33782                                  | 2 6     | 1872                    | 26676                                                          | 5 26676                                    | 34672                                                          | 34672                                             | -7106                                               | 7956                         | 3978                           | 3 -                                                                |      |
| 4           | New Holder :-<br>1. Partners & Vahivat Kartas<br>of Shiv Corporation firm<br>Shri Ratilal Chhaganlal<br>Anorwalas.                                                                                                                                                                                                      | С      | 30/P+31/P<br>1784 to<br>1789 &<br>1799 to<br>1806                                                                                   | 4      | Grand Total<br>22298<br>267<br>446.04                                                             | 267576                                                         | 267576<br>1450<br>269026               | (W)     | 17125                   | 205500                                                         | 205500                                     | ) 342500                                                       | 342500                                            | -63526                                              | 137000                       | 68500                          | ) -                                                                |      |
|             | <ol> <li>Shri Rasulminya<br/>Husainminya</li> <li>Shri Abdulkhalif<br/>Chhotuminya</li> <li>Shri Gulampora<br/>Chhotuminya</li> <li>Shri Gulamhaider<br/>Chhotuminya</li> <li>Smt. Bikishbanu<br/>Chhotuminya</li> </ol>                                                                                                | С      | 1790 to<br>1791<br>1829 to<br>1837<br>1870 to<br>1873<br>1906 to<br>1907<br>1926 to<br>1930<br>1969<br>1783<br>1792<br>1971<br>1972 |        | 89.67<br>502.46<br>224.16<br>112.08<br>715.40<br>130.00<br>357.59<br>183.60<br>1915.50<br>8387.99 |                                                                |                                        |         |                         |                                                                |                                            |                                                                |                                                   |                                                     |                              |                                |                                                                    |      |
|             | 3. New Holders :-<br>Partner & Vahivatkarta<br>of Kanchan Corporation<br>Firm Shri Navinchandra<br>Ratilal Mehta.                                                                                                                                                                                                       | С      | 1793 to<br>1798                                                                                                                     |        | 333.96                                                                                            |                                                                |                                        |         |                         |                                                                |                                            |                                                                |                                                   |                                                     |                              |                                |                                                                    |      |
|             | <ol> <li>Partners of M/s. Parmar<br/>Bros.</li> <li>Shri Tulsibhai<br/>Mahdhvjibhai</li> <li>Shri Nanjibhai<br/>Mandhvjibhai</li> <li>Shri Bhagwanjibhai<br/>Mandhvjibhai</li> </ol>                                                                                                                                    | С      | 1807 to<br>1814                                                                                                                     |        | 446.04                                                                                            |                                                                |                                        |         |                         |                                                                |                                            |                                                                |                                                   |                                                     |                              |                                |                                                                    |      |
|             | 5. Owners :-<br>Ghanshyam Const. Co.                                                                                                                                                                                                                                                                                    | С      | 1815<br>1816<br>1917                                                                                                                |        | 55.66<br>55.66                                                                                    |                                                                |                                        |         |                         |                                                                |                                            |                                                                |                                                   |                                                     |                              |                                |                                                                    |      |
|             | 6. Bai Shantaben Bhagwanji                                                                                                                                                                                                                                                                                              | С      | 1817<br>1818                                                                                                                        |        | - 111.32                                                                                          |                                                                |                                        |         |                         |                                                                |                                            |                                                                |                                                   |                                                     |                              |                                |                                                                    |      |
|             | 7. Shri Jayantibhai Hirjibhai<br>Parmar                                                                                                                                                                                                                                                                                 | с      | То<br>1820                                                                                                                          |        | 55.66<br>167.44                                                                                   |                                                                |                                        |         |                         |                                                                |                                            |                                                                |                                                   |                                                     |                              |                                |                                                                    |      |
|             | <ol> <li>Shri Mulchand<br/>Hargovandas</li> <li>Shri Ramjibhai<br/>Hargovandas</li> <li>Shri Shankarbhai<br/>Hargovandas</li> </ol>                                                                                                                                                                                     | С      | 1821<br>To<br>1828                                                                                                                  |        | 446.04                                                                                            |                                                                |                                        |         |                         |                                                                |                                            |                                                                |                                                   |                                                     |                              |                                |                                                                    |      |