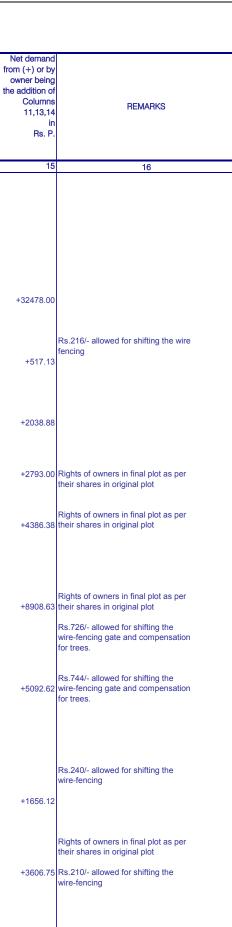

|                               |                                                                                                                                                                                                                                                                                                                                                                    |                |                                                                                                                                                                                                    |        | Origin             | nal Plot                                                       |                                                |                                | REDIOTRID                                        |                                                                                                                            | VALUATION                                                                              | OTATEME                                                                |                                                   | Contribution(                                                    | Increment                                                            | Contribution                  | Addition to (+)                                                                | Net demand                                                            |                                                                                                                                                                                                                                                                                                                                                                                                                                                                                                                 |
|-------------------------------|--------------------------------------------------------------------------------------------------------------------------------------------------------------------------------------------------------------------------------------------------------------------------------------------------------------------------------------------------------------------|----------------|----------------------------------------------------------------------------------------------------------------------------------------------------------------------------------------------------|--------|--------------------|----------------------------------------------------------------|------------------------------------------------|--------------------------------|--------------------------------------------------|----------------------------------------------------------------------------------------------------------------------------|----------------------------------------------------------------------------------------|------------------------------------------------------------------------|---------------------------------------------------|------------------------------------------------------------------|----------------------------------------------------------------------|-------------------------------|--------------------------------------------------------------------------------|-----------------------------------------------------------------------|-----------------------------------------------------------------------------------------------------------------------------------------------------------------------------------------------------------------------------------------------------------------------------------------------------------------------------------------------------------------------------------------------------------------------------------------------------------------------------------------------------------------|
|                               |                                                                                                                                                                                                                                                                                                                                                                    |                |                                                                                                                                                                                                    |        | Ungli              | VALUE IN                                                       | RUPEES                                         |                                |                                                  |                                                                                                                            | VALUE IN                                                                               | RUPEES                                                                 |                                                   | +) compen                                                        | (section 78)                                                         | (Section 79) 50               | or deduction                                                                   | from (+) or by                                                        | ,                                                                                                                                                                                                                                                                                                                                                                                                                                                                                                               |
| Ð                             | NAME OF OWNER                                                                                                                                                                                                                                                                                                                                                      | Tenure         | City/R Survey<br>Number                                                                                                                                                                            | Number | Area in<br>sq.Mtr. | Without<br>reference to<br>value of<br>Structures in<br>Rs. P. | Inclusive of<br>Structures<br>in Rs.P.         | Number                         | Area in<br>sq.Mtr.                               | Undeve<br>Without<br>reference to<br>value of<br>Structures in<br>Rs. P.                                                   | Inclusive of<br>Structures<br>in<br>Rs. P.                                             | Deve<br>Without<br>reference to<br>value of<br>Structures in<br>Rs. P. | eloped<br>Inclusive of<br>Structures in<br>Rs. P. | sation(-)<br>(section 80)<br>Column 9(b)<br>minus Column<br>6(b) | Column 10(a)<br>minus Column<br>9(a)<br>in Rs.<br>P.                 | % of Column<br>12             | from (-)<br>Contribution to<br>be made under<br>other sections<br>in<br>Rs. P. | owner being<br>the addition of<br>Columns<br>11,13,14<br>in<br>Rs. P. | REMARKS                                                                                                                                                                                                                                                                                                                                                                                                                                                                                                         |
|                               | 2                                                                                                                                                                                                                                                                                                                                                                  | 3              | 3(a)                                                                                                                                                                                               | 4      | 5                  | 6(a)                                                           | 6(b)                                           | 7                              | 8                                                | 9(a)                                                                                                                       | 9(b)                                                                                   | 10(a)                                                                  | 10(b)                                             | 11                                                               | 12                                                                   | 13                            | 14                                                                             | 15                                                                    | 16                                                                                                                                                                                                                                                                                                                                                                                                                                                                                                              |
| 0() L E () le 1 N S F F E ()  | Collector for Government<br>of Gujarat.<br>(Civil Hospital premises)<br>Lessee :- The Surat<br>Electricity Co.<br>(26.75 sq.mt. of land on<br>iessee for 50 years from<br>1-3-89 in C.T.S.NO.2008/A<br>New Holdar :-<br>Shri Ranchhoddas T.<br>Popawala<br>Resident of Lions Cancer<br>Detection centre Trust<br>(2000 sq.mt. out of<br>C.T.S.NO.2008)             |                | 1/B/28<br>3/4/B<br>5/P to<br>11 + 12<br>13 to 15<br>16/P<br>18/P-19P<br>20, 21P<br>22,23<br>24/P, 25/P<br>26, 27,<br>28/P, 29<br>30/P +<br>Road land<br>(between)<br>R.S.NO.<br>5,6,7,<br>12,22&28 | 1      | 511124             | 5877926                                                        | 5877926<br><u>+33714</u><br>5911640            | 1<br>(C.S.F.N.)                | 483758                                           | 5563217                                                                                                                    | 5563217                                                                                | 6647172.50                                                             | 6647172.50                                        | -348423                                                          | 1083955.50                                                           | 541977.75                     | -                                                                              | +193554.75                                                            | Civil Hospital (1) Right of owners in Final<br>as per their shares in Original Plot (2) Rig<br>lessors and lesseee shall be as per terms<br>lease deed (3) Rs. 33714=00 allowed for<br>shifting wire fencing and as a compensati<br>compoind wall and structure (4) conside<br>the area used and occupied for the cherita<br>purpose incremental contribution upto the<br>of 25 % is exempted which includes fully<br>exemption in respect of the liones cancer<br>detection centre.                            |
|                               |                                                                                                                                                                                                                                                                                                                                                                    | DD<br>DD<br>DD | C.T.S.NO<br>1613 to<br>1738<br>1978 to<br>1998<br>2008                                                                                                                                             |        |                    |                                                                |                                                |                                |                                                  |                                                                                                                            |                                                                                        |                                                                        |                                                   |                                                                  |                                                                      |                               |                                                                                |                                                                       |                                                                                                                                                                                                                                                                                                                                                                                                                                                                                                                 |
| ×2<br>3<br>4<br>5<br>6<br>789 | Shri Chandulal Motiram<br>Khandwala<br>2. Shri Nikhilesh<br>Chandulal Khandwala<br>3. Shri Nainesh Chandulal<br>Khandwala<br>4. Shri Naresh Chandulal<br>Khandwala<br>5. Shri Nitin Chandulal<br>Khandwala<br>6. Shri Ambalal Muljibhai<br>Shah<br>7. Shri Manoj Ambalal Shah<br>8. Darshna Gaurang Nanavati<br>9. Yachna Prakash Shah<br>10.Sadhna Asit Marfatiya | NEW            | 24/P<br>25/P<br>-<br>1973<br>1974                                                                                                                                                                  | 2      | 18353              |                                                                | 266118.50<br>5220<br><u>(WTS)</u><br>271338.50 | 7<br>5<br>9<br>54<br>90<br>360 | 3793<br>788<br>1495<br>1850<br>1573<br>2054      | 11426<br>16445<br>14800<br>17303                                                                                           | 45516<br>11426<br>16445<br>14800<br>17303<br><u>18486</u><br>123976                    | 75860<br>14578<br>26910<br>25900<br>25168<br><u>30810</u><br>123976    | 14578<br>26910<br>25900                           | 199226                                                           | 30344.00<br>3152.00<br>10465.00<br>7866.50<br>12324.50<br>-147362.50 | 1576.00<br>5232.50<br>5550.00 |                                                                                | -109737.5                                                             | <ol> <li>Rights of Collector for state to<br/>receive compensation as per<br/>prevailling rules mentioned.</li> <li>(I)As per partition decree order no.</li> <li>20, Dated 27/2/81 under regular<br/>application No.943 of<br/>1980 in the court of<br/>joint Civil Judge Sr.</li> <li>Surat are of the<br/>following final plots<br/>are distributed to the<br/>following owners with<br/>respective areas as<br/>under.</li> <li>The amount of<br/>compensation as in<br/>col.11, should be share</li> </ol> |
|                               |                                                                                                                                                                                                                                                                                                                                                                    |                |                                                                                                                                                                                                    |        |                    |                                                                |                                                | 7                              | 1232<br>250<br>250<br>250<br>250<br>1103<br>3793 | Sadhna Asit Ma<br>Chandulal Moti<br>Nikhilesh Chan<br>Nainesh Chandu<br>Nitin Chandulal<br>Yachna P. Sha<br>Sadhna Asit Ma | ram Khandwalı<br>dulal Khandwa<br>lulal Khandwalı<br>Jal Khandwala<br>I Khandwala<br>h | la<br>a                                                                |                                                   |                                                                  |                                                                      |                               |                                                                                |                                                                       | by the Govt. & the<br>owners in proportion<br>to their shares in<br>Original Plot.<br>4. The amount of<br>contribution as in<br>col.13, should be<br>paid by the above<br>owners in proportion<br>to the area held by<br>them in the Final Plot.                                                                                                                                                                                                                                                                |
|                               |                                                                                                                                                                                                                                                                                                                                                                    |                |                                                                                                                                                                                                    |        |                    |                                                                |                                                | 9                              | 370<br>375<br>375                                | Nikhilesh Chan<br>Nainesh Chanc<br>Naresh Chandu<br>Nitin Chandula                                                         | dulal Khandwa<br>lulal Khandwal<br>ulal Khandwala                                      | a                                                                      |                                                   |                                                                  |                                                                      |                               |                                                                                |                                                                       | 5. Rs.5220/- allowed<br>as a compensation for<br>well, water-tank, trees<br>and other misceilaneous<br>structures.                                                                                                                                                                                                                                                                                                                                                                                              |
|                               |                                                                                                                                                                                                                                                                                                                                                                    |                |                                                                                                                                                                                                    |        |                    |                                                                |                                                | 54                             | 750<br>1850                                      |                                                                                                                            | ing Nanavati                                                                           |                                                                        |                                                   |                                                                  |                                                                      |                               |                                                                                |                                                                       |                                                                                                                                                                                                                                                                                                                                                                                                                                                                                                                 |
|                               |                                                                                                                                                                                                                                                                                                                                                                    |                |                                                                                                                                                                                                    |        |                    |                                                                |                                                | 90                             |                                                  | Manoj Ambalal<br>Darshan Gaura                                                                                             |                                                                                        |                                                                        |                                                   |                                                                  |                                                                      |                               |                                                                                |                                                                       |                                                                                                                                                                                                                                                                                                                                                                                                                                                                                                                 |

|             |                                                                                                                                                                                                                                                                                                                         |        |                                                                                                                                     |        |                                                                                                   |                                                                | F                                      | INAL TO | WN PLANNIN<br>REDISTRIB | G SCHEME                                                       | e Rule 21 &                                | 35)                                                            |                                                   | <b>A)</b>                                           |                              |                                |                                                                    |      |
|-------------|-------------------------------------------------------------------------------------------------------------------------------------------------------------------------------------------------------------------------------------------------------------------------------------------------------------------------|--------|-------------------------------------------------------------------------------------------------------------------------------------|--------|---------------------------------------------------------------------------------------------------|----------------------------------------------------------------|----------------------------------------|---------|-------------------------|----------------------------------------------------------------|--------------------------------------------|----------------------------------------------------------------|---------------------------------------------------|-----------------------------------------------------|------------------------------|--------------------------------|--------------------------------------------------------------------|------|
|             |                                                                                                                                                                                                                                                                                                                         |        |                                                                                                                                     |        | Origir                                                                                            | nal Plot                                                       |                                        |         |                         |                                                                | AL PLOT                                    |                                                                |                                                   | Contribution(                                       | Increment                    | Contribution                   | Addition to (+)                                                    |      |
|             |                                                                                                                                                                                                                                                                                                                         |        |                                                                                                                                     |        |                                                                                                   | VALUE IN                                                       | RUPEES                                 | -       |                         | L la dau                                                       |                                            | N RUPEES                                                       | alamad                                            | +) compen<br>sation(-)                              | (section 78)<br>Column 10(a) | (Section 79) 50<br>% of Column | or deduction<br>from (-)                                           | fror |
| Case<br>No. | NAME OF OWNER                                                                                                                                                                                                                                                                                                           | Tenure | City/R Survey<br>Number                                                                                                             | Number | Area in<br>sq.Mtr.                                                                                | Without<br>reference to<br>value of<br>Structures in<br>Rs. P. | Inclusive of<br>Structures<br>in Rs.P. | Number  | Area in<br>sq.Mtr.      | Without<br>reference to<br>value of<br>Structures in<br>Rs. P. | Inclusive of<br>Structures<br>in<br>Rs. P. | Without<br>reference to<br>value of<br>Structures in<br>Rs. P. | eloped<br>Inclusive of<br>Structures in<br>Rs. P. | (section 80)<br>Column 9(b)<br>minus Column<br>6(b) | minus Column<br>9(a)         |                                | Contribution to<br>be made under<br>other sections<br>in<br>Rs. P. | the  |
| 1           | 2                                                                                                                                                                                                                                                                                                                       | 3      | 3(a)                                                                                                                                | 4      | 5                                                                                                 | 6(a)                                                           | 6(b)                                   | 7       | 8                       | 9(a)                                                           | 9(b)                                       | 10(a)                                                          | 10(b)                                             | 11                                                  | 12                           | 13                             | 14                                                                 |      |
|             |                                                                                                                                                                                                                                                                                                                         |        |                                                                                                                                     |        |                                                                                                   |                                                                |                                        |         |                         | Naresh Chand<br>Nitin Chandula                                 |                                            | a                                                              |                                                   |                                                     |                              |                                |                                                                    |      |
| 3           | <ol> <li>Abdulrazak Banumiya</li> <li>Shri Kadarmiya Jafarmiyan</li> <li>Shri Idrishminya<br/>Azemminya</li> <li>Shri Rasulminya<br/>Husainmiya</li> <li>Shri Gulamgora<br/>Chhotuminya</li> <li>Shri Gulamhaider<br/>Chhotuminya</li> <li>Bilkishbanu Chhotuminya</li> <li>Shri Abdulkhalik<br/>Chhotuminya</li> </ol> | С      | 30/P<br>170                                                                                                                         | 3      | 2413.00                                                                                           | 33782                                                          | 33782                                  | 2 6     | 1872                    | 26676                                                          | 5 26676                                    | 34672                                                          | 34672                                             | -7106                                               | 7956                         | 3978                           | 3 -                                                                |      |
| 4           | New Holder :-<br>1. Partners & Vahivat Kartas<br>of Shiv Corporation firm<br>Shri Ratilal Chhaganlal<br>Anorwalas.                                                                                                                                                                                                      | С      | 30/P+31/P<br>1784 to<br>1789 &<br>1799 to<br>1806                                                                                   | 4      | Grand Total<br>22298<br>267<br>446.04                                                             | 267576                                                         | 267576<br>1450<br>269026               | (W)     | 17125                   | 205500                                                         | 205500                                     | ) 342500                                                       | 342500                                            | -63526                                              | 137000                       | 68500                          | ) -                                                                |      |
|             | <ol> <li>Shri Rasulminya<br/>Husainminya</li> <li>Shri Abdulkhalif<br/>Chhotuminya</li> <li>Shri Gulampora<br/>Chhotuminya</li> <li>Shri Gulamhaider<br/>Chhotuminya</li> <li>Smt. Bikishbanu<br/>Chhotuminya</li> </ol>                                                                                                | С      | 1790 to<br>1791<br>1829 to<br>1837<br>1870 to<br>1873<br>1906 to<br>1907<br>1926 to<br>1930<br>1969<br>1783<br>1792<br>1971<br>1972 |        | 89.67<br>502.46<br>224.16<br>112.08<br>715.40<br>130.00<br>357.59<br>183.60<br>1915.50<br>8387.99 |                                                                |                                        |         |                         |                                                                |                                            |                                                                |                                                   |                                                     |                              |                                |                                                                    |      |
|             | 3. New Holders :-<br>Partner & Vahivatkarta<br>of Kanchan Corporation<br>Firm Shri Navinchandra<br>Ratilal Mehta.                                                                                                                                                                                                       | С      | 1793 to<br>1798                                                                                                                     |        | 333.96                                                                                            |                                                                |                                        |         |                         |                                                                |                                            |                                                                |                                                   |                                                     |                              |                                |                                                                    |      |
|             | <ol> <li>Partners of M/s. Parmar<br/>Bros.</li> <li>Shri Tulsibhai<br/>Mahdhvjibhai</li> <li>Shri Nanjibhai<br/>Mandhvjibhai</li> <li>Shri Bhagwanjibhai<br/>Mandhvjibhai</li> </ol>                                                                                                                                    | С      | 1807 to<br>1814                                                                                                                     |        | 446.04                                                                                            |                                                                |                                        |         |                         |                                                                |                                            |                                                                |                                                   |                                                     |                              |                                |                                                                    |      |
|             | 5. Owners :-<br>Ghanshyam Const. Co.                                                                                                                                                                                                                                                                                    | С      | 1815<br>1816<br>1917                                                                                                                |        | 55.66<br>55.66                                                                                    |                                                                |                                        |         |                         |                                                                |                                            |                                                                |                                                   |                                                     |                              |                                |                                                                    |      |
|             | 6. Bai Shantaben Bhagwanji                                                                                                                                                                                                                                                                                              | С      | 1817<br>1818                                                                                                                        |        | - 111.32                                                                                          |                                                                |                                        |         |                         |                                                                |                                            |                                                                |                                                   |                                                     |                              |                                |                                                                    |      |
|             | 7. Shri Jayantibhai Hirjibhai<br>Parmar                                                                                                                                                                                                                                                                                 | с      | То<br>1820                                                                                                                          |        | 55.66<br>167.44                                                                                   |                                                                |                                        |         |                         |                                                                |                                            |                                                                |                                                   |                                                     |                              |                                |                                                                    |      |
|             | <ol> <li>Shri Mulchand<br/>Hargovandas</li> <li>Shri Ramjibhai<br/>Hargovandas</li> <li>Shri Shankarbhai<br/>Hargovandas</li> </ol>                                                                                                                                                                                     | С      | 1821<br>To<br>1828                                                                                                                  |        | 446.04                                                                                            |                                                                |                                        |         |                         |                                                                |                                            |                                                                |                                                   |                                                     |                              |                                |                                                                    |      |