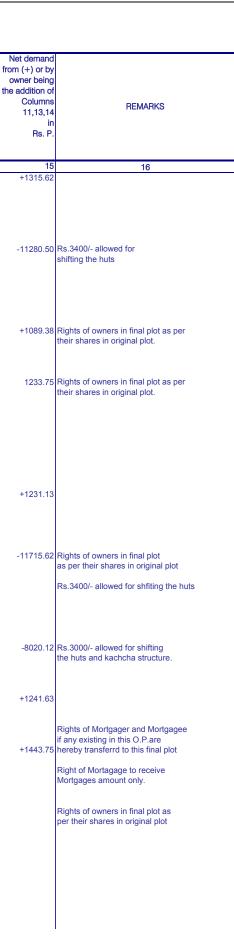

|                               |                                                                                                                                                                                                                                                                                                                                                                    |                |                                                                                                                                                                                                    |        | Origin             | nal Plot                                                       |                                                |                                | REDIOTRID                                        |                                                                                                                            | VALUATION                                                                              | OTATEME                                                                |                                                   | Contribution(                                                    | Increment                                                            | Contribution                  | Addition to (+)                                                                | Net demand                                                            |                                                                                                                                                                                                                                                                                                                                                                                                                                                                                                                 |
|-------------------------------|--------------------------------------------------------------------------------------------------------------------------------------------------------------------------------------------------------------------------------------------------------------------------------------------------------------------------------------------------------------------|----------------|----------------------------------------------------------------------------------------------------------------------------------------------------------------------------------------------------|--------|--------------------|----------------------------------------------------------------|------------------------------------------------|--------------------------------|--------------------------------------------------|----------------------------------------------------------------------------------------------------------------------------|----------------------------------------------------------------------------------------|------------------------------------------------------------------------|---------------------------------------------------|------------------------------------------------------------------|----------------------------------------------------------------------|-------------------------------|--------------------------------------------------------------------------------|-----------------------------------------------------------------------|-----------------------------------------------------------------------------------------------------------------------------------------------------------------------------------------------------------------------------------------------------------------------------------------------------------------------------------------------------------------------------------------------------------------------------------------------------------------------------------------------------------------|
|                               |                                                                                                                                                                                                                                                                                                                                                                    |                |                                                                                                                                                                                                    |        | Ungli              | VALUE IN                                                       | RUPEES                                         |                                |                                                  |                                                                                                                            | VALUE IN                                                                               | RUPEES                                                                 |                                                   | +) compen                                                        | (section 78)                                                         | (Section 79) 50               | or deduction                                                                   | from (+) or by                                                        | ,                                                                                                                                                                                                                                                                                                                                                                                                                                                                                                               |
| Ð                             | NAME OF OWNER                                                                                                                                                                                                                                                                                                                                                      | Tenure         | City/R Survey<br>Number                                                                                                                                                                            | Number | Area in<br>sq.Mtr. | Without<br>reference to<br>value of<br>Structures in<br>Rs. P. | Inclusive of<br>Structures<br>in Rs.P.         | Number                         | Area in<br>sq.Mtr.                               | Undeve<br>Without<br>reference to<br>value of<br>Structures in<br>Rs. P.                                                   | Inclusive of<br>Structures<br>in<br>Rs. P.                                             | Deve<br>Without<br>reference to<br>value of<br>Structures in<br>Rs. P. | eloped<br>Inclusive of<br>Structures in<br>Rs. P. | sation(-)<br>(section 80)<br>Column 9(b)<br>minus Column<br>6(b) | Column 10(a)<br>minus Column<br>9(a)<br>in Rs.<br>P.                 | % of Column<br>12             | from (-)<br>Contribution to<br>be made under<br>other sections<br>in<br>Rs. P. | owner being<br>the addition of<br>Columns<br>11,13,14<br>in<br>Rs. P. | REMARKS                                                                                                                                                                                                                                                                                                                                                                                                                                                                                                         |
|                               | 2                                                                                                                                                                                                                                                                                                                                                                  | 3              | 3(a)                                                                                                                                                                                               | 4      | 5                  | 6(a)                                                           | 6(b)                                           | 7                              | 8                                                | 9(a)                                                                                                                       | 9(b)                                                                                   | 10(a)                                                                  | 10(b)                                             | 11                                                               | 12                                                                   | 13                            | 14                                                                             | 15                                                                    | 16                                                                                                                                                                                                                                                                                                                                                                                                                                                                                                              |
| 0() L E () le 1 N S F F E ()  | Collector for Government<br>of Gujarat.<br>(Civil Hospital premises)<br>Lessee :- The Surat<br>Electricity Co.<br>(26.75 sq.mt. of land on<br>iessee for 50 years from<br>1-3-89 in C.T.S.NO.2008/A<br>New Holdar :-<br>Shri Ranchhoddas T.<br>Popawala<br>Resident of Lions Cancer<br>Detection centre Trust<br>(2000 sq.mt. out of<br>C.T.S.NO.2008)             |                | 1/B/28<br>3/4/B<br>5/P to<br>11 + 12<br>13 to 15<br>16/P<br>18/P-19P<br>20, 21P<br>22,23<br>24/P, 25/P<br>26, 27,<br>28/P, 29<br>30/P +<br>Road land<br>(between)<br>R.S.NO.<br>5,6,7,<br>12,22&28 | 1      | 511124             | 5877926                                                        | 5877926<br><u>+33714</u><br>5911640            | 1<br>(C.S.F.N.)                | 483758                                           | 5563217                                                                                                                    | 5563217                                                                                | 6647172.50                                                             | 6647172.50                                        | -348423                                                          | 1083955.50                                                           | 541977.75                     | -                                                                              | +193554.75                                                            | Civil Hospital (1) Right of owners in Final<br>as per their shares in Original Plot (2) Rig<br>lessors and lesseee shall be as per terms<br>lease deed (3) Rs. 33714=00 allowed for<br>shifting wire fencing and as a compensati<br>compoind wall and structure (4) conside<br>the area used and occupied for the cherita<br>purpose incremental contribution upto the<br>of 25 % is exempted which includes fully<br>exemption in respect of the liones cancer<br>detection centre.                            |
|                               |                                                                                                                                                                                                                                                                                                                                                                    | DD<br>DD<br>DD | C.T.S.NO<br>1613 to<br>1738<br>1978 to<br>1998<br>2008                                                                                                                                             |        |                    |                                                                |                                                |                                |                                                  |                                                                                                                            |                                                                                        |                                                                        |                                                   |                                                                  |                                                                      |                               |                                                                                |                                                                       |                                                                                                                                                                                                                                                                                                                                                                                                                                                                                                                 |
| ×2<br>3<br>4<br>5<br>6<br>789 | Shri Chandulal Motiram<br>Khandwala<br>2. Shri Nikhilesh<br>Chandulal Khandwala<br>3. Shri Nainesh Chandulal<br>Khandwala<br>4. Shri Naresh Chandulal<br>Khandwala<br>5. Shri Nitin Chandulal<br>Khandwala<br>6. Shri Ambalal Muljibhai<br>Shah<br>7. Shri Manoj Ambalal Shah<br>8. Darshna Gaurang Nanavati<br>9. Yachna Prakash Shah<br>10.Sadhna Asit Marfatiya | NEW            | 24/P<br>25/P<br>-<br>1973<br>1974                                                                                                                                                                  | 2      | 18353              |                                                                | 266118.50<br>5220<br><u>(WTS)</u><br>271338.50 | 7<br>5<br>9<br>54<br>90<br>360 | 3793<br>788<br>1495<br>1850<br>1573<br>2054      | 11426<br>16445<br>14800<br>17303                                                                                           | 45516<br>11426<br>16445<br>14800<br>17303<br><u>18486</u><br>123976                    | 75860<br>14578<br>26910<br>25900<br>25168<br><u>30810</u><br>123976    | 14578<br>26910<br>25900                           | 199226                                                           | 30344.00<br>3152.00<br>10465.00<br>7866.50<br>12324.50<br>-147362.50 | 1576.00<br>5232.50<br>5550.00 |                                                                                | -109737.5                                                             | <ol> <li>Rights of Collector for state to<br/>receive compensation as per<br/>prevailling rules mentioned.</li> <li>(I)As per partition decree order no.</li> <li>20, Dated 27/2/81 under regular<br/>application No.943 of<br/>1980 in the court of<br/>joint Civil Judge Sr.</li> <li>Surat are of the<br/>following final plots<br/>are distributed to the<br/>following owners with<br/>respective areas as<br/>under.</li> <li>The amount of<br/>compensation as in<br/>col.11, should be share</li> </ol> |
|                               |                                                                                                                                                                                                                                                                                                                                                                    |                |                                                                                                                                                                                                    |        |                    |                                                                |                                                | 7                              | 1232<br>250<br>250<br>250<br>250<br>1103<br>3793 | Sadhna Asit Ma<br>Chandulal Moti<br>Nikhilesh Chan<br>Nainesh Chandu<br>Nitin Chandulal<br>Yachna P. Sha<br>Sadhna Asit Ma | ram Khandwalı<br>dulal Khandwa<br>lulal Khandwalı<br>Jal Khandwala<br>I Khandwala<br>h | la<br>a                                                                |                                                   |                                                                  |                                                                      |                               |                                                                                |                                                                       | by the Govt. & the<br>owners in proportion<br>to their shares in<br>Original Plot.<br>4. The amount of<br>contribution as in<br>col.13, should be<br>paid by the above<br>owners in proportion<br>to the area held by<br>them in the Final Plot.                                                                                                                                                                                                                                                                |
|                               |                                                                                                                                                                                                                                                                                                                                                                    |                |                                                                                                                                                                                                    |        |                    |                                                                |                                                | 9                              | 370<br>375<br>375                                | Nikhilesh Chan<br>Nainesh Chanc<br>Naresh Chandu<br>Nitin Chandula                                                         | dulal Khandwa<br>lulal Khandwal<br>ulal Khandwala                                      | a                                                                      |                                                   |                                                                  |                                                                      |                               |                                                                                |                                                                       | 5. Rs.5220/- allowed<br>as a compensation for<br>well, water-tank, trees<br>and other misceilaneous<br>structures.                                                                                                                                                                                                                                                                                                                                                                                              |
|                               |                                                                                                                                                                                                                                                                                                                                                                    |                |                                                                                                                                                                                                    |        |                    |                                                                |                                                | 54                             | 750<br>1850                                      |                                                                                                                            | ing Nanavati                                                                           |                                                                        |                                                   |                                                                  |                                                                      |                               |                                                                                |                                                                       |                                                                                                                                                                                                                                                                                                                                                                                                                                                                                                                 |
|                               |                                                                                                                                                                                                                                                                                                                                                                    |                |                                                                                                                                                                                                    |        |                    |                                                                |                                                | 90                             |                                                  | Manoj Ambalal<br>Darshan Gaura                                                                                             |                                                                                        |                                                                        |                                                   |                                                                  |                                                                      |                               |                                                                                |                                                                       |                                                                                                                                                                                                                                                                                                                                                                                                                                                                                                                 |

|             |                                                                                                                                                                                                                                                                                                                         |        |                                                                                                                                     |        |                                                                                                   |                                                                | F                                      | INAL TO | WN PLANNIN<br>REDISTRIB | G SCHEME                                                       | e Rule 21 &                                | 35)                                                            |                                                   | <b>A)</b>                                           |                              |                                |                                                                    |      |
|-------------|-------------------------------------------------------------------------------------------------------------------------------------------------------------------------------------------------------------------------------------------------------------------------------------------------------------------------|--------|-------------------------------------------------------------------------------------------------------------------------------------|--------|---------------------------------------------------------------------------------------------------|----------------------------------------------------------------|----------------------------------------|---------|-------------------------|----------------------------------------------------------------|--------------------------------------------|----------------------------------------------------------------|---------------------------------------------------|-----------------------------------------------------|------------------------------|--------------------------------|--------------------------------------------------------------------|------|
|             |                                                                                                                                                                                                                                                                                                                         |        |                                                                                                                                     |        | Origir                                                                                            | nal Plot                                                       |                                        |         |                         |                                                                | AL PLOT                                    |                                                                |                                                   | Contribution(                                       | Increment                    | Contribution                   | Addition to (+)                                                    |      |
|             |                                                                                                                                                                                                                                                                                                                         |        |                                                                                                                                     |        |                                                                                                   | VALUE IN                                                       | RUPEES                                 | -       |                         | L la dau                                                       |                                            | N RUPEES                                                       | alamad                                            | +) compen<br>sation(-)                              | (section 78)<br>Column 10(a) | (Section 79) 50<br>% of Column | or deduction<br>from (-)                                           | fror |
| Case<br>No. | NAME OF OWNER                                                                                                                                                                                                                                                                                                           | Tenure | City/R Survey<br>Number                                                                                                             | Number | Area in<br>sq.Mtr.                                                                                | Without<br>reference to<br>value of<br>Structures in<br>Rs. P. | Inclusive of<br>Structures<br>in Rs.P. | Number  | Area in<br>sq.Mtr.      | Without<br>reference to<br>value of<br>Structures in<br>Rs. P. | Inclusive of<br>Structures<br>in<br>Rs. P. | Without<br>reference to<br>value of<br>Structures in<br>Rs. P. | eloped<br>Inclusive of<br>Structures in<br>Rs. P. | (section 80)<br>Column 9(b)<br>minus Column<br>6(b) | minus Column<br>9(a)         |                                | Contribution to<br>be made under<br>other sections<br>in<br>Rs. P. | the  |
| 1           | 2                                                                                                                                                                                                                                                                                                                       | 3      | 3(a)                                                                                                                                | 4      | 5                                                                                                 | 6(a)                                                           | 6(b)                                   | 7       | 8                       | 9(a)                                                           | 9(b)                                       | 10(a)                                                          | 10(b)                                             | 11                                                  | 12                           | 13                             | 14                                                                 |      |
|             |                                                                                                                                                                                                                                                                                                                         |        |                                                                                                                                     |        |                                                                                                   |                                                                |                                        |         |                         | Naresh Chand<br>Nitin Chandula                                 |                                            | a                                                              |                                                   |                                                     |                              |                                |                                                                    |      |
| 3           | <ol> <li>Abdulrazak Banumiya</li> <li>Shri Kadarmiya Jafarmiyan</li> <li>Shri Idrishminya<br/>Azemminya</li> <li>Shri Rasulminya<br/>Husainmiya</li> <li>Shri Gulamgora<br/>Chhotuminya</li> <li>Shri Gulamhaider<br/>Chhotuminya</li> <li>Bilkishbanu Chhotuminya</li> <li>Shri Abdulkhalik<br/>Chhotuminya</li> </ol> | С      | 30/P<br>170                                                                                                                         | 3      | 2413.00                                                                                           | 33782                                                          | 33782                                  | 2 6     | 1872                    | 26676                                                          | 5 26676                                    | 34672                                                          | 34672                                             | -7106                                               | 7956                         | 3978                           | 3 -                                                                |      |
| 4           | New Holder :-<br>1. Partners & Vahivat Kartas<br>of Shiv Corporation firm<br>Shri Ratilal Chhaganlal<br>Anorwalas.                                                                                                                                                                                                      | С      | 30/P+31/P<br>1784 to<br>1789 &<br>1799 to<br>1806                                                                                   | 4      | Grand Total<br>22298<br>267<br>446.04                                                             | 267576                                                         | 267576<br>1450<br>269026               | (W)     | 17125                   | 205500                                                         | 205500                                     | ) 342500                                                       | 342500                                            | -63526                                              | 137000                       | 68500                          | ) -                                                                |      |
|             | <ol> <li>Shri Rasulminya<br/>Husainminya</li> <li>Shri Abdulkhalif<br/>Chhotuminya</li> <li>Shri Gulampora<br/>Chhotuminya</li> <li>Shri Gulamhaider<br/>Chhotuminya</li> <li>Smt. Bikishbanu<br/>Chhotuminya</li> </ol>                                                                                                | С      | 1790 to<br>1791<br>1829 to<br>1837<br>1870 to<br>1873<br>1906 to<br>1907<br>1926 to<br>1930<br>1969<br>1783<br>1792<br>1971<br>1972 |        | 89.67<br>502.46<br>224.16<br>112.08<br>715.40<br>130.00<br>357.59<br>183.60<br>1915.50<br>8387.99 |                                                                |                                        |         |                         |                                                                |                                            |                                                                |                                                   |                                                     |                              |                                |                                                                    |      |
|             | 3. New Holders :-<br>Partner & Vahivatkarta<br>of Kanchan Corporation<br>Firm Shri Navinchandra<br>Ratilal Mehta.                                                                                                                                                                                                       | С      | 1793 to<br>1798                                                                                                                     |        | 333.96                                                                                            |                                                                |                                        |         |                         |                                                                |                                            |                                                                |                                                   |                                                     |                              |                                |                                                                    |      |
|             | <ol> <li>Partners of M/s. Parmar<br/>Bros.</li> <li>Shri Tulsibhai<br/>Mahdhvjibhai</li> <li>Shri Nanjibhai<br/>Mandhvjibhai</li> <li>Shri Bhagwanjibhai<br/>Mandhvjibhai</li> </ol>                                                                                                                                    | С      | 1807 to<br>1814                                                                                                                     |        | 446.04                                                                                            |                                                                |                                        |         |                         |                                                                |                                            |                                                                |                                                   |                                                     |                              |                                |                                                                    |      |
|             | 5. Owners :-<br>Ghanshyam Const. Co.                                                                                                                                                                                                                                                                                    | С      | 1815<br>1816<br>1917                                                                                                                |        | 55.66<br>55.66                                                                                    |                                                                |                                        |         |                         |                                                                |                                            |                                                                |                                                   |                                                     |                              |                                |                                                                    |      |
|             | 6. Bai Shantaben Bhagwanji                                                                                                                                                                                                                                                                                              | С      | 1817<br>1818                                                                                                                        |        | - 111.32                                                                                          |                                                                |                                        |         |                         |                                                                |                                            |                                                                |                                                   |                                                     |                              |                                |                                                                    |      |
|             | 7. Shri Jayantibhai Hirjibhai<br>Parmar                                                                                                                                                                                                                                                                                 | с      | То<br>1820                                                                                                                          |        | 55.66<br>167.44                                                                                   |                                                                |                                        |         |                         |                                                                |                                            |                                                                |                                                   |                                                     |                              |                                |                                                                    |      |
|             | <ol> <li>Shri Mulchand<br/>Hargovandas</li> <li>Shri Ramjibhai<br/>Hargovandas</li> <li>Shri Shankarbhai<br/>Hargovandas</li> </ol>                                                                                                                                                                                     | С      | 1821<br>To<br>1828                                                                                                                  |        | 446.04                                                                                            |                                                                |                                        |         |                         |                                                                |                                            |                                                                |                                                   |                                                     |                              |                                |                                                                    |      |