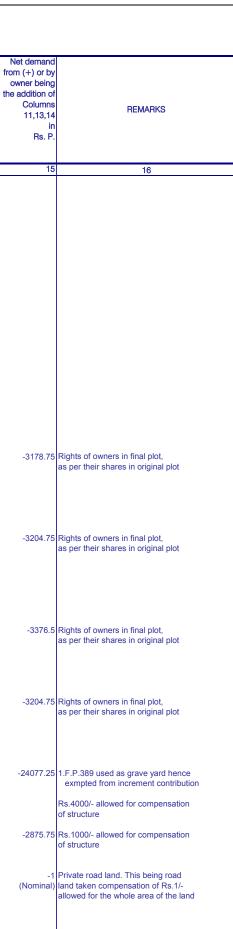

|                               |                                                                                                                                                                                                                                                                                                                                                                    |                |                                                                                                                                                                                                    |        | Origin             | nal Plot                                                       |                                                |                                | REDIOTRID                                        |                                                                                                                            | VALUATION                                                                              | OTATEME                                                                |                                                   | Contribution(                                                    | Increment                                                            | Contribution                  | Addition to (+)                                                                | Net demand                                                            |                                                                                                                                                                                                                                                                                                                                                                                                                                                                                                                 |
|-------------------------------|--------------------------------------------------------------------------------------------------------------------------------------------------------------------------------------------------------------------------------------------------------------------------------------------------------------------------------------------------------------------|----------------|----------------------------------------------------------------------------------------------------------------------------------------------------------------------------------------------------|--------|--------------------|----------------------------------------------------------------|------------------------------------------------|--------------------------------|--------------------------------------------------|----------------------------------------------------------------------------------------------------------------------------|----------------------------------------------------------------------------------------|------------------------------------------------------------------------|---------------------------------------------------|------------------------------------------------------------------|----------------------------------------------------------------------|-------------------------------|--------------------------------------------------------------------------------|-----------------------------------------------------------------------|-----------------------------------------------------------------------------------------------------------------------------------------------------------------------------------------------------------------------------------------------------------------------------------------------------------------------------------------------------------------------------------------------------------------------------------------------------------------------------------------------------------------|
|                               |                                                                                                                                                                                                                                                                                                                                                                    |                |                                                                                                                                                                                                    |        | Ungli              | VALUE IN                                                       | RUPEES                                         |                                |                                                  |                                                                                                                            | VALUE IN                                                                               | RUPEES                                                                 |                                                   | +) compen                                                        | (section 78)                                                         | (Section 79) 50               | or deduction                                                                   | from (+) or by                                                        | ,                                                                                                                                                                                                                                                                                                                                                                                                                                                                                                               |
| Ð                             | NAME OF OWNER                                                                                                                                                                                                                                                                                                                                                      | Tenure         | City/R Survey<br>Number                                                                                                                                                                            | Number | Area in<br>sq.Mtr. | Without<br>reference to<br>value of<br>Structures in<br>Rs. P. | Inclusive of<br>Structures<br>in Rs.P.         | Number                         | Area in<br>sq.Mtr.                               | Undeve<br>Without<br>reference to<br>value of<br>Structures in<br>Rs. P.                                                   | Inclusive of<br>Structures<br>in<br>Rs. P.                                             | Deve<br>Without<br>reference to<br>value of<br>Structures in<br>Rs. P. | eloped<br>Inclusive of<br>Structures in<br>Rs. P. | sation(-)<br>(section 80)<br>Column 9(b)<br>minus Column<br>6(b) | Column 10(a)<br>minus Column<br>9(a)<br>in Rs.<br>P.                 | % of Column<br>12             | from (-)<br>Contribution to<br>be made under<br>other sections<br>in<br>Rs. P. | owner being<br>the addition of<br>Columns<br>11,13,14<br>in<br>Rs. P. | REMARKS                                                                                                                                                                                                                                                                                                                                                                                                                                                                                                         |
|                               | 2                                                                                                                                                                                                                                                                                                                                                                  | 3              | 3(a)                                                                                                                                                                                               | 4      | 5                  | 6(a)                                                           | 6(b)                                           | 7                              | 8                                                | 9(a)                                                                                                                       | 9(b)                                                                                   | 10(a)                                                                  | 10(b)                                             | 11                                                               | 12                                                                   | 13                            | 14                                                                             | 15                                                                    | 16                                                                                                                                                                                                                                                                                                                                                                                                                                                                                                              |
| 0() L E () le 1 N S F F E ()  | Collector for Government<br>of Gujarat.<br>(Civil Hospital premises)<br>Lessee :- The Surat<br>Electricity Co.<br>(26.75 sq.mt. of land on<br>iessee for 50 years from<br>1-3-89 in C.T.S.NO.2008/A<br>New Holdar :-<br>Shri Ranchhoddas T.<br>Popawala<br>Resident of Lions Cancer<br>Detection centre Trust<br>(2000 sq.mt. out of<br>C.T.S.NO.2008)             |                | 1/B/28<br>3/4/B<br>5/P to<br>11 + 12<br>13 to 15<br>16/P<br>18/P-19P<br>20, 21P<br>22,23<br>24/P, 25/P<br>26, 27,<br>28/P, 29<br>30/P +<br>Road land<br>(between)<br>R.S.NO.<br>5,6,7,<br>12,22&28 | 1      | 511124             | 5877926                                                        | 5877926<br><u>+33714</u><br>5911640            | 1<br>(C.S.F.N.)                | 483758                                           | 5563217                                                                                                                    | 5563217                                                                                | 6647172.50                                                             | 6647172.50                                        | -348423                                                          | 1083955.50                                                           | 541977.75                     | -                                                                              | +193554.75                                                            | Civil Hospital (1) Right of owners in Final<br>as per their shares in Original Plot (2) Rig<br>lessors and lesseee shall be as per terms<br>lease deed (3) Rs. 33714=00 allowed for<br>shifting wire fencing and as a compensati<br>compoind wall and structure (4) conside<br>the area used and occupied for the cherita<br>purpose incremental contribution upto the<br>of 25 % is exempted which includes fully<br>exemption in respect of the liones cancer<br>detection centre.                            |
|                               |                                                                                                                                                                                                                                                                                                                                                                    | DD<br>DD<br>DD | C.T.S.NO<br>1613 to<br>1738<br>1978 to<br>1998<br>2008                                                                                                                                             |        |                    |                                                                |                                                |                                |                                                  |                                                                                                                            |                                                                                        |                                                                        |                                                   |                                                                  |                                                                      |                               |                                                                                |                                                                       |                                                                                                                                                                                                                                                                                                                                                                                                                                                                                                                 |
| ×2<br>3<br>4<br>5<br>6<br>789 | Shri Chandulal Motiram<br>Khandwala<br>2. Shri Nikhilesh<br>Chandulal Khandwala<br>3. Shri Nainesh Chandulal<br>Khandwala<br>4. Shri Naresh Chandulal<br>Khandwala<br>5. Shri Nitin Chandulal<br>Khandwala<br>6. Shri Ambalal Muljibhai<br>Shah<br>7. Shri Manoj Ambalal Shah<br>8. Darshna Gaurang Nanavati<br>9. Yachna Prakash Shah<br>10.Sadhna Asit Marfatiya | NEW            | 24/P<br>25/P<br>-<br>1973<br>1974                                                                                                                                                                  | 2      | 18353              |                                                                | 266118.50<br>5220<br><u>(WTS)</u><br>271338.50 | 7<br>5<br>9<br>54<br>90<br>360 | 3793<br>788<br>1495<br>1850<br>1573<br>2054      | 11426<br>16445<br>14800<br>17303                                                                                           | 45516<br>11426<br>16445<br>14800<br>17303<br><u>18486</u><br>123976                    | 75860<br>14578<br>26910<br>25900<br>25168<br><u>30810</u><br>123976    | 14578<br>26910<br>25900                           | 199226                                                           | 30344.00<br>3152.00<br>10465.00<br>7866.50<br>12324.50<br>-147362.50 | 1576.00<br>5232.50<br>5550.00 |                                                                                | -109737.5                                                             | <ol> <li>Rights of Collector for state to<br/>receive compensation as per<br/>prevailling rules mentioned.</li> <li>(I)As per partition decree order no.</li> <li>20, Dated 27/2/81 under regular<br/>application No.943 of<br/>1980 in the court of<br/>joint Civil Judge Sr.</li> <li>Surat are of the<br/>following final plots<br/>are distributed to the<br/>following owners with<br/>respective areas as<br/>under.</li> <li>The amount of<br/>compensation as in<br/>col.11, should be share</li> </ol> |
|                               |                                                                                                                                                                                                                                                                                                                                                                    |                |                                                                                                                                                                                                    |        |                    |                                                                |                                                | 7                              | 1232<br>250<br>250<br>250<br>250<br>1103<br>3793 | Sadhna Asit Ma<br>Chandulal Moti<br>Nikhilesh Chan<br>Nainesh Chandu<br>Nitin Chandulal<br>Yachna P. Sha<br>Sadhna Asit Ma | ram Khandwalı<br>dulal Khandwa<br>lulal Khandwalı<br>Jal Khandwala<br>I Khandwala<br>h | la<br>a                                                                |                                                   |                                                                  |                                                                      |                               |                                                                                |                                                                       | by the Govt. & the<br>owners in proportion<br>to their shares in<br>Original Plot.<br>4. The amount of<br>contribution as in<br>col.13, should be<br>paid by the above<br>owners in proportion<br>to the area held by<br>them in the Final Plot.                                                                                                                                                                                                                                                                |
|                               |                                                                                                                                                                                                                                                                                                                                                                    |                |                                                                                                                                                                                                    |        |                    |                                                                |                                                | 9                              | 370<br>375<br>375                                | Nikhilesh Chan<br>Nainesh Chanc<br>Naresh Chandu<br>Nitin Chandula                                                         | dulal Khandwa<br>lulal Khandwal<br>ulal Khandwala                                      | a                                                                      |                                                   |                                                                  |                                                                      |                               |                                                                                |                                                                       | 5. Rs.5220/- allowed<br>as a compensation for<br>well, water-tank, trees<br>and other misceilaneous<br>structures.                                                                                                                                                                                                                                                                                                                                                                                              |
|                               |                                                                                                                                                                                                                                                                                                                                                                    |                |                                                                                                                                                                                                    |        |                    |                                                                |                                                | 54                             | 750<br>1850                                      |                                                                                                                            | ing Nanavati                                                                           |                                                                        |                                                   |                                                                  |                                                                      |                               |                                                                                |                                                                       |                                                                                                                                                                                                                                                                                                                                                                                                                                                                                                                 |
|                               |                                                                                                                                                                                                                                                                                                                                                                    |                |                                                                                                                                                                                                    |        |                    |                                                                |                                                | 90                             |                                                  | Manoj Ambalal<br>Darshan Gaura                                                                                             |                                                                                        |                                                                        |                                                   |                                                                  |                                                                      |                               |                                                                                |                                                                       |                                                                                                                                                                                                                                                                                                                                                                                                                                                                                                                 |

|             |                                                                                                                                                                                                                                                                                                                         |        |                                                                                                                                     |        |                                                                                                   |                                                                | F                                      | INAL TO | WN PLANNIN<br>REDISTRIB | G SCHEME                                                       | e Rule 21 &                                | 35)                                                            |                                                   | <b>A)</b>                                           |                              |                                |                                                                    |      |
|-------------|-------------------------------------------------------------------------------------------------------------------------------------------------------------------------------------------------------------------------------------------------------------------------------------------------------------------------|--------|-------------------------------------------------------------------------------------------------------------------------------------|--------|---------------------------------------------------------------------------------------------------|----------------------------------------------------------------|----------------------------------------|---------|-------------------------|----------------------------------------------------------------|--------------------------------------------|----------------------------------------------------------------|---------------------------------------------------|-----------------------------------------------------|------------------------------|--------------------------------|--------------------------------------------------------------------|------|
|             |                                                                                                                                                                                                                                                                                                                         |        |                                                                                                                                     |        | Origir                                                                                            | nal Plot                                                       |                                        |         |                         |                                                                | AL PLOT                                    |                                                                |                                                   | Contribution(                                       | Increment                    | Contribution                   | Addition to (+)                                                    |      |
|             |                                                                                                                                                                                                                                                                                                                         |        |                                                                                                                                     |        |                                                                                                   | VALUE IN                                                       | RUPEES                                 | -       |                         | L la dau                                                       |                                            | N RUPEES                                                       | alamad                                            | +) compen<br>sation(-)                              | (section 78)<br>Column 10(a) | (Section 79) 50<br>% of Column | or deduction<br>from (-)                                           | fror |
| Case<br>No. | NAME OF OWNER                                                                                                                                                                                                                                                                                                           | Tenure | City/R Survey<br>Number                                                                                                             | Number | Area in<br>sq.Mtr.                                                                                | Without<br>reference to<br>value of<br>Structures in<br>Rs. P. | Inclusive of<br>Structures<br>in Rs.P. | Number  | Area in<br>sq.Mtr.      | Without<br>reference to<br>value of<br>Structures in<br>Rs. P. | Inclusive of<br>Structures<br>in<br>Rs. P. | Without<br>reference to<br>value of<br>Structures in<br>Rs. P. | eloped<br>Inclusive of<br>Structures in<br>Rs. P. | (section 80)<br>Column 9(b)<br>minus Column<br>6(b) | minus Column<br>9(a)         |                                | Contribution to<br>be made under<br>other sections<br>in<br>Rs. P. | the  |
| 1           | 2                                                                                                                                                                                                                                                                                                                       | 3      | 3(a)                                                                                                                                | 4      | 5                                                                                                 | 6(a)                                                           | 6(b)                                   | 7       | 8                       | 9(a)                                                           | 9(b)                                       | 10(a)                                                          | 10(b)                                             | 11                                                  | 12                           | 13                             | 14                                                                 |      |
|             |                                                                                                                                                                                                                                                                                                                         |        |                                                                                                                                     |        |                                                                                                   |                                                                |                                        |         |                         | Naresh Chand<br>Nitin Chandula                                 |                                            | a                                                              |                                                   |                                                     |                              |                                |                                                                    |      |
| 3           | <ol> <li>Abdulrazak Banumiya</li> <li>Shri Kadarmiya Jafarmiyan</li> <li>Shri Idrishminya<br/>Azemminya</li> <li>Shri Rasulminya<br/>Husainmiya</li> <li>Shri Gulamgora<br/>Chhotuminya</li> <li>Shri Gulamhaider<br/>Chhotuminya</li> <li>Bilkishbanu Chhotuminya</li> <li>Shri Abdulkhalik<br/>Chhotuminya</li> </ol> | С      | 30/P<br>170                                                                                                                         | 3      | 2413.00                                                                                           | 33782                                                          | 33782                                  | 2 6     | 1872                    | 26676                                                          | 5 26676                                    | 34672                                                          | 34672                                             | -7106                                               | 7956                         | 3978                           | 3 -                                                                |      |
| 4           | New Holder :-<br>1. Partners & Vahivat Kartas<br>of Shiv Corporation firm<br>Shri Ratilal Chhaganlal<br>Anorwalas.                                                                                                                                                                                                      | С      | 30/P+31/P<br>1784 to<br>1789 &<br>1799 to<br>1806                                                                                   | 4      | Grand Total<br>22298<br>267<br>446.04                                                             | 267576                                                         | 267576<br>1450<br>269026               | (W)     | 17125                   | 205500                                                         | 205500                                     | ) 342500                                                       | 342500                                            | -63526                                              | 137000                       | 68500                          | ) -                                                                |      |
|             | <ol> <li>Shri Rasulminya<br/>Husainminya</li> <li>Shri Abdulkhalif<br/>Chhotuminya</li> <li>Shri Gulampora<br/>Chhotuminya</li> <li>Shri Gulamhaider<br/>Chhotuminya</li> <li>Smt. Bikishbanu<br/>Chhotuminya</li> </ol>                                                                                                | С      | 1790 to<br>1791<br>1829 to<br>1837<br>1870 to<br>1873<br>1906 to<br>1907<br>1926 to<br>1930<br>1969<br>1783<br>1792<br>1971<br>1972 |        | 89.67<br>502.46<br>224.16<br>112.08<br>715.40<br>130.00<br>357.59<br>183.60<br>1915.50<br>8387.99 |                                                                |                                        |         |                         |                                                                |                                            |                                                                |                                                   |                                                     |                              |                                |                                                                    |      |
|             | 3. New Holders :-<br>Partner & Vahivatkarta<br>of Kanchan Corporation<br>Firm Shri Navinchandra<br>Ratilal Mehta.                                                                                                                                                                                                       | С      | 1793 to<br>1798                                                                                                                     |        | 333.96                                                                                            |                                                                |                                        |         |                         |                                                                |                                            |                                                                |                                                   |                                                     |                              |                                |                                                                    |      |
|             | <ol> <li>Partners of M/s. Parmar<br/>Bros.</li> <li>Shri Tulsibhai<br/>Mahdhvjibhai</li> <li>Shri Nanjibhai<br/>Mandhvjibhai</li> <li>Shri Bhagwanjibhai<br/>Mandhvjibhai</li> </ol>                                                                                                                                    | С      | 1807 to<br>1814                                                                                                                     |        | 446.04                                                                                            |                                                                |                                        |         |                         |                                                                |                                            |                                                                |                                                   |                                                     |                              |                                |                                                                    |      |
|             | 5. Owners :-<br>Ghanshyam Const. Co.                                                                                                                                                                                                                                                                                    | С      | 1815<br>1816<br>1917                                                                                                                |        | 55.66<br>55.66                                                                                    |                                                                |                                        |         |                         |                                                                |                                            |                                                                |                                                   |                                                     |                              |                                |                                                                    |      |
|             | 6. Bai Shantaben Bhagwanji                                                                                                                                                                                                                                                                                              | С      | 1817<br>1818                                                                                                                        |        | - 111.32                                                                                          |                                                                |                                        |         |                         |                                                                |                                            |                                                                |                                                   |                                                     |                              |                                |                                                                    |      |
|             | 7. Shri Jayantibhai Hirjibhai<br>Parmar                                                                                                                                                                                                                                                                                 | с      | То<br>1820                                                                                                                          |        | 55.66<br>167.44                                                                                   |                                                                |                                        |         |                         |                                                                |                                            |                                                                |                                                   |                                                     |                              |                                |                                                                    |      |
|             | <ol> <li>Shri Mulchand<br/>Hargovandas</li> <li>Shri Ramjibhai<br/>Hargovandas</li> <li>Shri Shankarbhai<br/>Hargovandas</li> </ol>                                                                                                                                                                                     | С      | 1821<br>To<br>1828                                                                                                                  |        | 446.04                                                                                            |                                                                |                                        |         |                         |                                                                |                                            |                                                                |                                                   |                                                     |                              |                                |                                                                    |      |