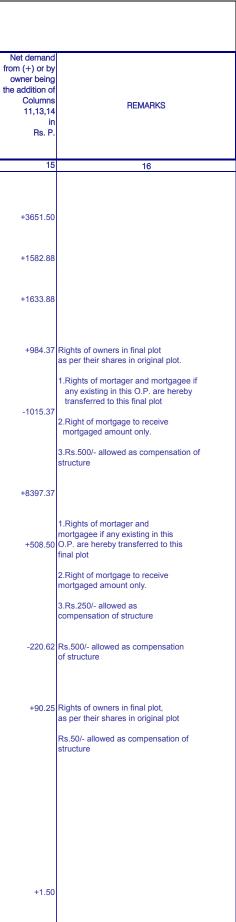

|                               |                                                                                                                                                                                                                                                                                                                                                                    |                |                                                                                                                                                                                                    |        | Origin             | nal Plot                                                       |                                                |                                | REDIOTRID                                        |                                                                                                                            | VALUATION                                                                              | OTATEME                                                                |                                                   | Contribution(                                                    | Increment                                                            | Contribution                  | Addition to (+)                                                                | Net demand                                                            |                                                                                                                                                                                                                                                                                                                                                                                                                                                                                                                 |
|-------------------------------|--------------------------------------------------------------------------------------------------------------------------------------------------------------------------------------------------------------------------------------------------------------------------------------------------------------------------------------------------------------------|----------------|----------------------------------------------------------------------------------------------------------------------------------------------------------------------------------------------------|--------|--------------------|----------------------------------------------------------------|------------------------------------------------|--------------------------------|--------------------------------------------------|----------------------------------------------------------------------------------------------------------------------------|----------------------------------------------------------------------------------------|------------------------------------------------------------------------|---------------------------------------------------|------------------------------------------------------------------|----------------------------------------------------------------------|-------------------------------|--------------------------------------------------------------------------------|-----------------------------------------------------------------------|-----------------------------------------------------------------------------------------------------------------------------------------------------------------------------------------------------------------------------------------------------------------------------------------------------------------------------------------------------------------------------------------------------------------------------------------------------------------------------------------------------------------|
|                               |                                                                                                                                                                                                                                                                                                                                                                    |                |                                                                                                                                                                                                    |        | Ungli              | VALUE IN                                                       | RUPEES                                         |                                |                                                  |                                                                                                                            | VALUE IN                                                                               | RUPEES                                                                 |                                                   | +) compen                                                        | (section 78)                                                         | (Section 79) 50               | or deduction                                                                   | from (+) or by                                                        | ,                                                                                                                                                                                                                                                                                                                                                                                                                                                                                                               |
| Ð                             | NAME OF OWNER                                                                                                                                                                                                                                                                                                                                                      | Tenure         | City/R Survey<br>Number                                                                                                                                                                            | Number | Area in<br>sq.Mtr. | Without<br>reference to<br>value of<br>Structures in<br>Rs. P. | Inclusive of<br>Structures<br>in Rs.P.         | Number                         | Area in<br>sq.Mtr.                               | Undeve<br>Without<br>reference to<br>value of<br>Structures in<br>Rs. P.                                                   | Inclusive of<br>Structures<br>in<br>Rs. P.                                             | Deve<br>Without<br>reference to<br>value of<br>Structures in<br>Rs. P. | eloped<br>Inclusive of<br>Structures in<br>Rs. P. | sation(-)<br>(section 80)<br>Column 9(b)<br>minus Column<br>6(b) | Column 10(a)<br>minus Column<br>9(a)<br>in Rs.<br>P.                 | % of Column<br>12             | from (-)<br>Contribution to<br>be made under<br>other sections<br>in<br>Rs. P. | owner being<br>the addition of<br>Columns<br>11,13,14<br>in<br>Rs. P. | REMARKS                                                                                                                                                                                                                                                                                                                                                                                                                                                                                                         |
|                               | 2                                                                                                                                                                                                                                                                                                                                                                  | 3              | 3(a)                                                                                                                                                                                               | 4      | 5                  | 6(a)                                                           | 6(b)                                           | 7                              | 8                                                | 9(a)                                                                                                                       | 9(b)                                                                                   | 10(a)                                                                  | 10(b)                                             | 11                                                               | 12                                                                   | 13                            | 14                                                                             | 15                                                                    | 16                                                                                                                                                                                                                                                                                                                                                                                                                                                                                                              |
| 0() L E () le 1 N S F F E ()  | Collector for Government<br>of Gujarat.<br>(Civil Hospital premises)<br>Lessee :- The Surat<br>Electricity Co.<br>(26.75 sq.mt. of land on<br>iessee for 50 years from<br>1-3-89 in C.T.S.NO.2008/A<br>New Holdar :-<br>Shri Ranchhoddas T.<br>Popawala<br>Resident of Lions Cancer<br>Detection centre Trust<br>(2000 sq.mt. out of<br>C.T.S.NO.2008)             |                | 1/B/28<br>3/4/B<br>5/P to<br>11 + 12<br>13 to 15<br>16/P<br>18/P-19P<br>20, 21P<br>22,23<br>24/P, 25/P<br>26, 27,<br>28/P, 29<br>30/P +<br>Road land<br>(between)<br>R.S.NO.<br>5,6,7,<br>12,22&28 | 1      | 511124             | 5877926                                                        | 5877926<br><u>+33714</u><br>5911640            | 1<br>(C.S.F.N.)                | 483758                                           | 5563217                                                                                                                    | 5563217                                                                                | 6647172.50                                                             | 6647172.50                                        | -348423                                                          | 1083955.50                                                           | 541977.75                     | -                                                                              | +193554.75                                                            | Civil Hospital (1) Right of owners in Final<br>as per their shares in Original Plot (2) Rig<br>lessors and lesseee shall be as per terms<br>lease deed (3) Rs. 33714=00 allowed for<br>shifting wire fencing and as a compensati<br>compoind wall and structure (4) conside<br>the area used and occupied for the cherita<br>purpose incremental contribution upto the<br>of 25 % is exempted which includes fully<br>exemption in respect of the liones cancer<br>detection centre.                            |
|                               |                                                                                                                                                                                                                                                                                                                                                                    | DD<br>DD<br>DD | C.T.S.NO<br>1613 to<br>1738<br>1978 to<br>1998<br>2008                                                                                                                                             |        |                    |                                                                |                                                |                                |                                                  |                                                                                                                            |                                                                                        |                                                                        |                                                   |                                                                  |                                                                      |                               |                                                                                |                                                                       |                                                                                                                                                                                                                                                                                                                                                                                                                                                                                                                 |
| ×2<br>3<br>4<br>5<br>6<br>789 | Shri Chandulal Motiram<br>Khandwala<br>2. Shri Nikhilesh<br>Chandulal Khandwala<br>3. Shri Nainesh Chandulal<br>Khandwala<br>4. Shri Naresh Chandulal<br>Khandwala<br>5. Shri Nitin Chandulal<br>Khandwala<br>6. Shri Ambalal Muljibhai<br>Shah<br>7. Shri Manoj Ambalal Shah<br>8. Darshna Gaurang Nanavati<br>9. Yachna Prakash Shah<br>10.Sadhna Asit Marfatiya | NEW            | 24/P<br>25/P<br>-<br>1973<br>1974                                                                                                                                                                  | 2      | 18353              |                                                                | 266118.50<br>5220<br><u>(WTS)</u><br>271338.50 | 7<br>5<br>9<br>54<br>90<br>360 | 3793<br>788<br>1495<br>1850<br>1573<br>2054      | 11426<br>16445<br>14800<br>17303                                                                                           | 45516<br>11426<br>16445<br>14800<br>17303<br><u>18486</u><br>123976                    | 75860<br>14578<br>26910<br>25900<br>25168<br><u>30810</u><br>123976    | 14578<br>26910<br>25900                           | 199226                                                           | 30344.00<br>3152.00<br>10465.00<br>7866.50<br>12324.50<br>-147362.50 | 1576.00<br>5232.50<br>5550.00 |                                                                                | -109737.5                                                             | <ol> <li>Rights of Collector for state to<br/>receive compensation as per<br/>prevailling rules mentioned.</li> <li>(I)As per partition decree order no.</li> <li>20, Dated 27/2/81 under regular<br/>application No.943 of<br/>1980 in the court of<br/>joint Civil Judge Sr.</li> <li>Surat are of the<br/>following final plots<br/>are distributed to the<br/>following owners with<br/>respective areas as<br/>under.</li> <li>The amount of<br/>compensation as in<br/>col.11, should be share</li> </ol> |
|                               |                                                                                                                                                                                                                                                                                                                                                                    |                |                                                                                                                                                                                                    |        |                    |                                                                |                                                | 7                              | 1232<br>250<br>250<br>250<br>250<br>1103<br>3793 | Sadhna Asit Ma<br>Chandulal Moti<br>Nikhilesh Chan<br>Nainesh Chandu<br>Nitin Chandulal<br>Yachna P. Sha<br>Sadhna Asit Ma | ram Khandwalı<br>dulal Khandwa<br>lulal Khandwalı<br>Jal Khandwala<br>I Khandwala<br>h | la<br>a                                                                |                                                   |                                                                  |                                                                      |                               |                                                                                |                                                                       | by the Govt. & the<br>owners in proportion<br>to their shares in<br>Original Plot.<br>4. The amount of<br>contribution as in<br>col.13, should be<br>paid by the above<br>owners in proportion<br>to the area held by<br>them in the Final Plot.                                                                                                                                                                                                                                                                |
|                               |                                                                                                                                                                                                                                                                                                                                                                    |                |                                                                                                                                                                                                    |        |                    |                                                                |                                                | 9                              | 370<br>375<br>375                                | Nikhilesh Chan<br>Nainesh Chanc<br>Naresh Chandu<br>Nitin Chandula                                                         | dulal Khandwa<br>lulal Khandwal<br>ulal Khandwala                                      | a                                                                      |                                                   |                                                                  |                                                                      |                               |                                                                                |                                                                       | 5. Rs.5220/- allowed<br>as a compensation for<br>well, water-tank, trees<br>and other misceilaneous<br>structures.                                                                                                                                                                                                                                                                                                                                                                                              |
|                               |                                                                                                                                                                                                                                                                                                                                                                    |                |                                                                                                                                                                                                    |        |                    |                                                                |                                                | 54                             | 750<br>1850                                      |                                                                                                                            | ing Nanavati                                                                           |                                                                        |                                                   |                                                                  |                                                                      |                               |                                                                                |                                                                       |                                                                                                                                                                                                                                                                                                                                                                                                                                                                                                                 |
|                               |                                                                                                                                                                                                                                                                                                                                                                    |                |                                                                                                                                                                                                    |        |                    |                                                                |                                                | 90                             |                                                  | Manoj Ambalal<br>Darshan Gaura                                                                                             |                                                                                        |                                                                        |                                                   |                                                                  |                                                                      |                               |                                                                                |                                                                       |                                                                                                                                                                                                                                                                                                                                                                                                                                                                                                                 |

|             |                                                                                                                                                                                                                                                                                                                         |        |                                                                                                                                     |        |                                                                                                   |                                                                | F                                      | INAL TO | WN PLANNIN<br>REDISTRIB | G SCHEME                                                       | e Rule 21 &                                | 35)                                                            |                                                   | <b>A)</b>                                           |                              |                                |                                                                    |      |
|-------------|-------------------------------------------------------------------------------------------------------------------------------------------------------------------------------------------------------------------------------------------------------------------------------------------------------------------------|--------|-------------------------------------------------------------------------------------------------------------------------------------|--------|---------------------------------------------------------------------------------------------------|----------------------------------------------------------------|----------------------------------------|---------|-------------------------|----------------------------------------------------------------|--------------------------------------------|----------------------------------------------------------------|---------------------------------------------------|-----------------------------------------------------|------------------------------|--------------------------------|--------------------------------------------------------------------|------|
|             |                                                                                                                                                                                                                                                                                                                         |        |                                                                                                                                     |        | Origir                                                                                            | nal Plot                                                       |                                        |         |                         |                                                                | AL PLOT                                    |                                                                |                                                   | Contribution(                                       | Increment                    | Contribution                   | Addition to (+)                                                    |      |
|             |                                                                                                                                                                                                                                                                                                                         |        |                                                                                                                                     |        |                                                                                                   | VALUE IN                                                       | RUPEES                                 | -       |                         | L la dau                                                       |                                            | N RUPEES                                                       | alamad                                            | +) compen<br>sation(-)                              | (section 78)<br>Column 10(a) | (Section 79) 50<br>% of Column | or deduction<br>from (-)                                           | fror |
| Case<br>No. | NAME OF OWNER                                                                                                                                                                                                                                                                                                           | Tenure | City/R Survey<br>Number                                                                                                             | Number | Area in<br>sq.Mtr.                                                                                | Without<br>reference to<br>value of<br>Structures in<br>Rs. P. | Inclusive of<br>Structures<br>in Rs.P. | Number  | Area in<br>sq.Mtr.      | Without<br>reference to<br>value of<br>Structures in<br>Rs. P. | Inclusive of<br>Structures<br>in<br>Rs. P. | Without<br>reference to<br>value of<br>Structures in<br>Rs. P. | eloped<br>Inclusive of<br>Structures in<br>Rs. P. | (section 80)<br>Column 9(b)<br>minus Column<br>6(b) | minus Column<br>9(a)         |                                | Contribution to<br>be made under<br>other sections<br>in<br>Rs. P. | the  |
| 1           | 2                                                                                                                                                                                                                                                                                                                       | 3      | 3(a)                                                                                                                                | 4      | 5                                                                                                 | 6(a)                                                           | 6(b)                                   | 7       | 8                       | 9(a)                                                           | 9(b)                                       | 10(a)                                                          | 10(b)                                             | 11                                                  | 12                           | 13                             | 14                                                                 |      |
|             |                                                                                                                                                                                                                                                                                                                         |        |                                                                                                                                     |        |                                                                                                   |                                                                |                                        |         |                         | Naresh Chand<br>Nitin Chandula                                 |                                            | a                                                              |                                                   |                                                     |                              |                                |                                                                    |      |
| 3           | <ol> <li>Abdulrazak Banumiya</li> <li>Shri Kadarmiya Jafarmiyan</li> <li>Shri Idrishminya<br/>Azemminya</li> <li>Shri Rasulminya<br/>Husainmiya</li> <li>Shri Gulamgora<br/>Chhotuminya</li> <li>Shri Gulamhaider<br/>Chhotuminya</li> <li>Bilkishbanu Chhotuminya</li> <li>Shri Abdulkhalik<br/>Chhotuminya</li> </ol> | С      | 30/P<br>170                                                                                                                         | 3      | 2413.00                                                                                           | 33782                                                          | 33782                                  | 2 6     | 1872                    | 26676                                                          | 5 26676                                    | 34672                                                          | 34672                                             | -7106                                               | 7956                         | 3978                           | 3 -                                                                |      |
| 4           | New Holder :-<br>1. Partners & Vahivat Kartas<br>of Shiv Corporation firm<br>Shri Ratilal Chhaganlal<br>Anorwalas.                                                                                                                                                                                                      | С      | 30/P+31/P<br>1784 to<br>1789 &<br>1799 to<br>1806                                                                                   | 4      | Grand Total<br>22298<br>267<br>446.04                                                             | 267576                                                         | 267576<br>1450<br>269026               | (W)     | 17125                   | 205500                                                         | 205500                                     | ) 342500                                                       | 342500                                            | -63526                                              | 137000                       | 68500                          | ) -                                                                |      |
|             | <ol> <li>Shri Rasulminya<br/>Husainminya</li> <li>Shri Abdulkhalif<br/>Chhotuminya</li> <li>Shri Gulampora<br/>Chhotuminya</li> <li>Shri Gulamhaider<br/>Chhotuminya</li> <li>Smt. Bikishbanu<br/>Chhotuminya</li> </ol>                                                                                                | С      | 1790 to<br>1791<br>1829 to<br>1837<br>1870 to<br>1873<br>1906 to<br>1907<br>1926 to<br>1930<br>1969<br>1783<br>1792<br>1971<br>1972 |        | 89.67<br>502.46<br>224.16<br>112.08<br>715.40<br>130.00<br>357.59<br>183.60<br>1915.50<br>8387.99 |                                                                |                                        |         |                         |                                                                |                                            |                                                                |                                                   |                                                     |                              |                                |                                                                    |      |
|             | 3. New Holders :-<br>Partner & Vahivatkarta<br>of Kanchan Corporation<br>Firm Shri Navinchandra<br>Ratilal Mehta.                                                                                                                                                                                                       | С      | 1793 to<br>1798                                                                                                                     |        | 333.96                                                                                            |                                                                |                                        |         |                         |                                                                |                                            |                                                                |                                                   |                                                     |                              |                                |                                                                    |      |
|             | <ol> <li>Partners of M/s. Parmar<br/>Bros.</li> <li>Shri Tulsibhai<br/>Mahdhvjibhai</li> <li>Shri Nanjibhai<br/>Mandhvjibhai</li> <li>Shri Bhagwanjibhai<br/>Mandhvjibhai</li> </ol>                                                                                                                                    | С      | 1807 to<br>1814                                                                                                                     |        | 446.04                                                                                            |                                                                |                                        |         |                         |                                                                |                                            |                                                                |                                                   |                                                     |                              |                                |                                                                    |      |
|             | 5. Owners :-<br>Ghanshyam Const. Co.                                                                                                                                                                                                                                                                                    | С      | 1815<br>1816<br>1917                                                                                                                |        | 55.66<br>55.66                                                                                    |                                                                |                                        |         |                         |                                                                |                                            |                                                                |                                                   |                                                     |                              |                                |                                                                    |      |
|             | 6. Bai Shantaben Bhagwanji                                                                                                                                                                                                                                                                                              | С      | 1817<br>1818                                                                                                                        |        | - 111.32                                                                                          |                                                                |                                        |         |                         |                                                                |                                            |                                                                |                                                   |                                                     |                              |                                |                                                                    |      |
|             | 7. Shri Jayantibhai Hirjibhai<br>Parmar                                                                                                                                                                                                                                                                                 | с      | То<br>1820                                                                                                                          |        | 55.66<br>167.44                                                                                   |                                                                |                                        |         |                         |                                                                |                                            |                                                                |                                                   |                                                     |                              |                                |                                                                    |      |
|             | <ol> <li>Shri Mulchand<br/>Hargovandas</li> <li>Shri Ramjibhai<br/>Hargovandas</li> <li>Shri Shankarbhai<br/>Hargovandas</li> </ol>                                                                                                                                                                                     | С      | 1821<br>To<br>1828                                                                                                                  |        | 446.04                                                                                            |                                                                |                                        |         |                         |                                                                |                                            |                                                                |                                                   |                                                     |                              |                                |                                                                    |      |