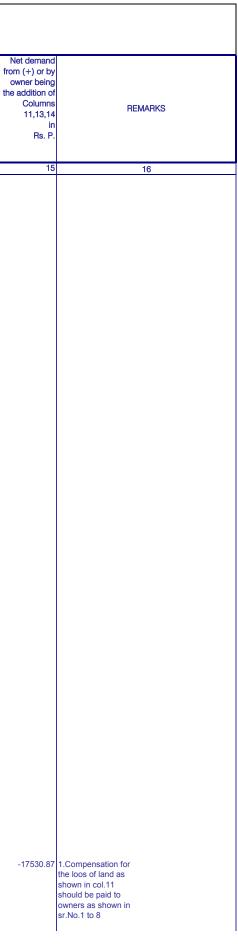

|             |                                                                                                                                                                                                                                                                                                                         |        |                                                                                                                                     |        |                                                                                                   |                                                                | F                                      | INAL TO | WN PLANNIN<br>REDISTRIB | G SCHEME                                                       | e Rule 21 &                                | 35)                                                            |                                                   | <b>A)</b>                                           |                              |                                |                                                                    |      |
|-------------|-------------------------------------------------------------------------------------------------------------------------------------------------------------------------------------------------------------------------------------------------------------------------------------------------------------------------|--------|-------------------------------------------------------------------------------------------------------------------------------------|--------|---------------------------------------------------------------------------------------------------|----------------------------------------------------------------|----------------------------------------|---------|-------------------------|----------------------------------------------------------------|--------------------------------------------|----------------------------------------------------------------|---------------------------------------------------|-----------------------------------------------------|------------------------------|--------------------------------|--------------------------------------------------------------------|------|
|             |                                                                                                                                                                                                                                                                                                                         |        |                                                                                                                                     |        | Origir                                                                                            | nal Plot                                                       |                                        |         |                         |                                                                | AL PLOT                                    |                                                                |                                                   | Contribution(                                       | Increment                    | Contribution                   | Addition to (+)                                                    |      |
|             |                                                                                                                                                                                                                                                                                                                         |        |                                                                                                                                     |        |                                                                                                   | VALUE IN                                                       | RUPEES                                 | -       |                         | L la dau                                                       |                                            | N RUPEES                                                       | alamad                                            | +) compen<br>sation(-)                              | (section 78)<br>Column 10(a) | (Section 79) 50<br>% of Column | or deduction<br>from (-)                                           | fror |
| Case<br>No. | NAME OF OWNER                                                                                                                                                                                                                                                                                                           | Tenure | City/R Survey<br>Number                                                                                                             | Number | Area in<br>sq.Mtr.                                                                                | Without<br>reference to<br>value of<br>Structures in<br>Rs. P. | Inclusive of<br>Structures<br>in Rs.P. | Number  | Area in<br>sq.Mtr.      | Without<br>reference to<br>value of<br>Structures in<br>Rs. P. | Inclusive of<br>Structures<br>in<br>Rs. P. | Without<br>reference to<br>value of<br>Structures in<br>Rs. P. | eloped<br>Inclusive of<br>Structures in<br>Rs. P. | (section 80)<br>Column 9(b)<br>minus Column<br>6(b) | minus Column<br>9(a)         |                                | Contribution to<br>be made under<br>other sections<br>in<br>Rs. P. | the  |
| 1           | 2                                                                                                                                                                                                                                                                                                                       | 3      | 3(a)                                                                                                                                | 4      | 5                                                                                                 | 6(a)                                                           | 6(b)                                   | 7       | 8                       | 9(a)                                                           | 9(b)                                       | 10(a)                                                          | 10(b)                                             | 11                                                  | 12                           | 13                             | 14                                                                 |      |
|             |                                                                                                                                                                                                                                                                                                                         |        |                                                                                                                                     |        |                                                                                                   |                                                                |                                        |         |                         | Naresh Chand<br>Nitin Chandula                                 |                                            | a                                                              |                                                   |                                                     |                              |                                |                                                                    |      |
| 3           | <ol> <li>Abdulrazak Banumiya</li> <li>Shri Kadarmiya Jafarmiyan</li> <li>Shri Idrishminya<br/>Azemminya</li> <li>Shri Rasulminya<br/>Husainmiya</li> <li>Shri Gulamgora<br/>Chhotuminya</li> <li>Shri Gulamhaider<br/>Chhotuminya</li> <li>Bilkishbanu Chhotuminya</li> <li>Shri Abdulkhalik<br/>Chhotuminya</li> </ol> | С      | 30/P<br>170                                                                                                                         | 3      | 2413.00                                                                                           | 33782                                                          | 33782                                  | 2 6     | 1872                    | 26676                                                          | 5 26676                                    | 34672                                                          | 34672                                             | -7106                                               | 7956                         | 3978                           | 3 -                                                                |      |
| 4           | New Holder :-<br>1. Partners & Vahivat Kartas<br>of Shiv Corporation firm<br>Shri Ratilal Chhaganlal<br>Anorwalas.                                                                                                                                                                                                      | С      | 30/P+31/P<br>1784 to<br>1789 &<br>1799 to<br>1806                                                                                   | 4      | Grand Total<br>22298<br>267<br>446.04                                                             | 267576                                                         | 267576<br>1450<br>269026               | (W)     | 17125                   | 205500                                                         | 205500                                     | ) 342500                                                       | 342500                                            | -63526                                              | 137000                       | 68500                          | ) -                                                                |      |
|             | <ol> <li>Shri Rasulminya<br/>Husainminya</li> <li>Shri Abdulkhalif<br/>Chhotuminya</li> <li>Shri Gulampora<br/>Chhotuminya</li> <li>Shri Gulamhaider<br/>Chhotuminya</li> <li>Smt. Bikishbanu<br/>Chhotuminya</li> </ol>                                                                                                | С      | 1790 to<br>1791<br>1829 to<br>1837<br>1870 to<br>1873<br>1906 to<br>1907<br>1926 to<br>1930<br>1969<br>1783<br>1792<br>1971<br>1972 |        | 89.67<br>502.46<br>224.16<br>112.08<br>715.40<br>130.00<br>357.59<br>183.60<br>1915.50<br>8387.99 |                                                                |                                        |         |                         |                                                                |                                            |                                                                |                                                   |                                                     |                              |                                |                                                                    |      |
|             | 3. New Holders :-<br>Partner & Vahivatkarta<br>of Kanchan Corporation<br>Firm Shri Navinchandra<br>Ratilal Mehta.                                                                                                                                                                                                       | С      | 1793 to<br>1798                                                                                                                     |        | 333.96                                                                                            |                                                                |                                        |         |                         |                                                                |                                            |                                                                |                                                   |                                                     |                              |                                |                                                                    |      |
|             | <ol> <li>Partners of M/s. Parmar<br/>Bros.</li> <li>Shri Tulsibhai<br/>Mahdhvjibhai</li> <li>Shri Nanjibhai<br/>Mandhvjibhai</li> <li>Shri Bhagwanjibhai<br/>Mandhvjibhai</li> </ol>                                                                                                                                    | С      | 1807 to<br>1814                                                                                                                     |        | 446.04                                                                                            |                                                                |                                        |         |                         |                                                                |                                            |                                                                |                                                   |                                                     |                              |                                |                                                                    |      |
|             | 5. Owners :-<br>Ghanshyam Const. Co.                                                                                                                                                                                                                                                                                    | С      | 1815<br>1816<br>1917                                                                                                                |        | 55.66<br>55.66                                                                                    |                                                                |                                        |         |                         |                                                                |                                            |                                                                |                                                   |                                                     |                              |                                |                                                                    |      |
|             | 6. Bai Shantaben Bhagwanji                                                                                                                                                                                                                                                                                              | С      | 1817<br>1818                                                                                                                        |        | - 111.32                                                                                          |                                                                |                                        |         |                         |                                                                |                                            |                                                                |                                                   |                                                     |                              |                                |                                                                    |      |
|             | 7. Shri Jayantibhai Hirjibhai<br>Parmar                                                                                                                                                                                                                                                                                 | с      | То<br>1820                                                                                                                          |        | 55.66<br>167.44                                                                                   |                                                                |                                        |         |                         |                                                                |                                            |                                                                |                                                   |                                                     |                              |                                |                                                                    |      |
|             | <ol> <li>Shri Mulchand<br/>Hargovandas</li> <li>Shri Ramjibhai<br/>Hargovandas</li> <li>Shri Shankarbhai<br/>Hargovandas</li> </ol>                                                                                                                                                                                     | С      | 1821<br>To<br>1828                                                                                                                  |        | 446.04                                                                                            |                                                                |                                        |         |                         |                                                                |                                            |                                                                |                                                   |                                                     |                              |                                |                                                                    |      |