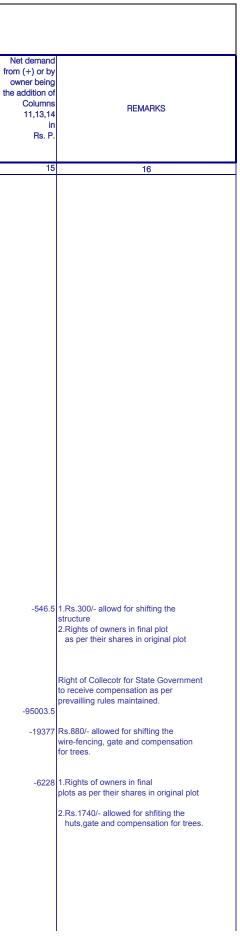

|             |                                                                                                                                                                                                                                                                                                                         |        |                                                                                                                                     |        |                                                                                                   |                                                                | F                                      | INAL TO | WN PLANNIN<br>REDISTRIB | G SCHEME                                                       | e Rule 21 &                                | 35)                                                            |                                                   | <b>A)</b>                                           |                              |                                |                                                                    |      |
|-------------|-------------------------------------------------------------------------------------------------------------------------------------------------------------------------------------------------------------------------------------------------------------------------------------------------------------------------|--------|-------------------------------------------------------------------------------------------------------------------------------------|--------|---------------------------------------------------------------------------------------------------|----------------------------------------------------------------|----------------------------------------|---------|-------------------------|----------------------------------------------------------------|--------------------------------------------|----------------------------------------------------------------|---------------------------------------------------|-----------------------------------------------------|------------------------------|--------------------------------|--------------------------------------------------------------------|------|
|             |                                                                                                                                                                                                                                                                                                                         |        |                                                                                                                                     |        | Origir                                                                                            | nal Plot                                                       |                                        |         |                         |                                                                | AL PLOT                                    |                                                                |                                                   | Contribution(                                       | Increment                    | Contribution                   | Addition to (+)                                                    |      |
|             |                                                                                                                                                                                                                                                                                                                         |        |                                                                                                                                     |        |                                                                                                   | VALUE IN                                                       | RUPEES                                 | -       |                         | L la dau                                                       |                                            | N RUPEES                                                       | alamad                                            | +) compen<br>sation(-)                              | (section 78)<br>Column 10(a) | (Section 79) 50<br>% of Column | or deduction<br>from (-)                                           | fror |
| Case<br>No. | NAME OF OWNER                                                                                                                                                                                                                                                                                                           | Tenure | City/R Survey<br>Number                                                                                                             | Number | Area in<br>sq.Mtr.                                                                                | Without<br>reference to<br>value of<br>Structures in<br>Rs. P. | Inclusive of<br>Structures<br>in Rs.P. | Number  | Area in<br>sq.Mtr.      | Without<br>reference to<br>value of<br>Structures in<br>Rs. P. | Inclusive of<br>Structures<br>in<br>Rs. P. | Without<br>reference to<br>value of<br>Structures in<br>Rs. P. | eloped<br>Inclusive of<br>Structures in<br>Rs. P. | (section 80)<br>Column 9(b)<br>minus Column<br>6(b) | minus Column<br>9(a)         |                                | Contribution to<br>be made under<br>other sections<br>in<br>Rs. P. | the  |
| 1           | 2                                                                                                                                                                                                                                                                                                                       | 3      | 3(a)                                                                                                                                | 4      | 5                                                                                                 | 6(a)                                                           | 6(b)                                   | 7       | 8                       | 9(a)                                                           | 9(b)                                       | 10(a)                                                          | 10(b)                                             | 11                                                  | 12                           | 13                             | 14                                                                 |      |
|             |                                                                                                                                                                                                                                                                                                                         |        |                                                                                                                                     |        |                                                                                                   |                                                                |                                        |         |                         | Naresh Chand<br>Nitin Chandula                                 |                                            | a                                                              |                                                   |                                                     |                              |                                |                                                                    |      |
| 3           | <ol> <li>Abdulrazak Banumiya</li> <li>Shri Kadarmiya Jafarmiyan</li> <li>Shri Idrishminya<br/>Azemminya</li> <li>Shri Rasulminya<br/>Husainmiya</li> <li>Shri Gulamgora<br/>Chhotuminya</li> <li>Shri Gulamhaider<br/>Chhotuminya</li> <li>Bilkishbanu Chhotuminya</li> <li>Shri Abdulkhalik<br/>Chhotuminya</li> </ol> | С      | 30/P<br>170                                                                                                                         | 3      | 2413.00                                                                                           | 33782                                                          | 33782                                  | 2 6     | 1872                    | 26676                                                          | 5 26676                                    | 34672                                                          | 34672                                             | -7106                                               | 7956                         | 3978                           | 3 -                                                                |      |
| 4           | New Holder :-<br>1. Partners & Vahivat Kartas<br>of Shiv Corporation firm<br>Shri Ratilal Chhaganlal<br>Anorwalas.                                                                                                                                                                                                      | С      | 30/P+31/P<br>1784 to<br>1789 &<br>1799 to<br>1806                                                                                   | 4      | Grand Total<br>22298<br>267<br>446.04                                                             | 267576                                                         | 267576<br>1450<br>269026               | (W)     | 17125                   | 205500                                                         | 205500                                     | ) 342500                                                       | 342500                                            | -63526                                              | 137000                       | 68500                          | ) -                                                                |      |
|             | <ol> <li>Shri Rasulminya<br/>Husainminya</li> <li>Shri Abdulkhalif<br/>Chhotuminya</li> <li>Shri Gulampora<br/>Chhotuminya</li> <li>Shri Gulamhaider<br/>Chhotuminya</li> <li>Smt. Bikishbanu<br/>Chhotuminya</li> </ol>                                                                                                | С      | 1790 to<br>1791<br>1829 to<br>1837<br>1870 to<br>1873<br>1906 to<br>1907<br>1926 to<br>1930<br>1969<br>1783<br>1792<br>1971<br>1972 |        | 89.67<br>502.46<br>224.16<br>112.08<br>715.40<br>130.00<br>357.59<br>183.60<br>1915.50<br>8387.99 |                                                                |                                        |         |                         |                                                                |                                            |                                                                |                                                   |                                                     |                              |                                |                                                                    |      |
|             | 3. New Holders :-<br>Partner & Vahivatkarta<br>of Kanchan Corporation<br>Firm Shri Navinchandra<br>Ratilal Mehta.                                                                                                                                                                                                       | С      | 1793 to<br>1798                                                                                                                     |        | 333.96                                                                                            |                                                                |                                        |         |                         |                                                                |                                            |                                                                |                                                   |                                                     |                              |                                |                                                                    |      |
|             | <ol> <li>Partners of M/s. Parmar<br/>Bros.</li> <li>Shri Tulsibhai<br/>Mahdhvjibhai</li> <li>Shri Nanjibhai<br/>Mandhvjibhai</li> <li>Shri Bhagwanjibhai<br/>Mandhvjibhai</li> </ol>                                                                                                                                    | С      | 1807 to<br>1814                                                                                                                     |        | 446.04                                                                                            |                                                                |                                        |         |                         |                                                                |                                            |                                                                |                                                   |                                                     |                              |                                |                                                                    |      |
|             | 5. Owners :-<br>Ghanshyam Const. Co.                                                                                                                                                                                                                                                                                    | С      | 1815<br>1816<br>1917                                                                                                                |        | 55.66<br>55.66                                                                                    |                                                                |                                        |         |                         |                                                                |                                            |                                                                |                                                   |                                                     |                              |                                |                                                                    |      |
|             | 6. Bai Shantaben Bhagwanji                                                                                                                                                                                                                                                                                              | С      | 1817<br>1818                                                                                                                        |        | - 111.32                                                                                          |                                                                |                                        |         |                         |                                                                |                                            |                                                                |                                                   |                                                     |                              |                                |                                                                    |      |
|             | 7. Shri Jayantibhai Hirjibhai<br>Parmar                                                                                                                                                                                                                                                                                 | с      | То<br>1820                                                                                                                          |        | 55.66<br>167.44                                                                                   |                                                                |                                        |         |                         |                                                                |                                            |                                                                |                                                   |                                                     |                              |                                |                                                                    |      |
|             | <ol> <li>Shri Mulchand<br/>Hargovandas</li> <li>Shri Ramjibhai<br/>Hargovandas</li> <li>Shri Shankarbhai<br/>Hargovandas</li> </ol>                                                                                                                                                                                     | С      | 1821<br>To<br>1828                                                                                                                  |        | 446.04                                                                                            |                                                                |                                        |         |                         |                                                                |                                            |                                                                |                                                   |                                                     |                              |                                |                                                                    |      |