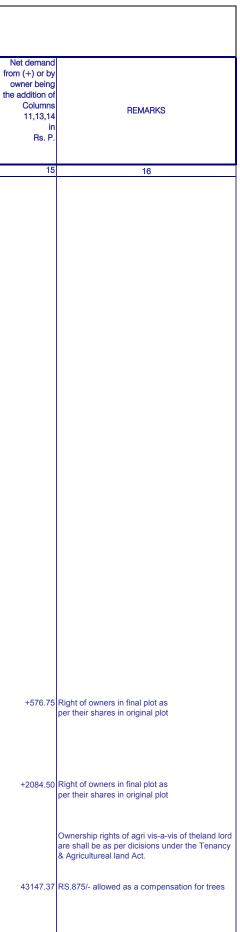

|                               |                                                                                                                                                                                                                                                                                                                                                                    |                |                                                                                                                                                                                                    |        | Origin             | nal Plot                                                       |                                                |                                | REDIOTRID                                        |                                                                                                                            | VALUATION                                                                              | OTATEME                                                                |                                                   | Contribution(                                                    | Increment                                                            | Contribution                  | Addition to (+)                                                                | Net demand                                                            |                                                                                                                                                                                                                                                                                                                                                                                                                                                                                                                 |
|-------------------------------|--------------------------------------------------------------------------------------------------------------------------------------------------------------------------------------------------------------------------------------------------------------------------------------------------------------------------------------------------------------------|----------------|----------------------------------------------------------------------------------------------------------------------------------------------------------------------------------------------------|--------|--------------------|----------------------------------------------------------------|------------------------------------------------|--------------------------------|--------------------------------------------------|----------------------------------------------------------------------------------------------------------------------------|----------------------------------------------------------------------------------------|------------------------------------------------------------------------|---------------------------------------------------|------------------------------------------------------------------|----------------------------------------------------------------------|-------------------------------|--------------------------------------------------------------------------------|-----------------------------------------------------------------------|-----------------------------------------------------------------------------------------------------------------------------------------------------------------------------------------------------------------------------------------------------------------------------------------------------------------------------------------------------------------------------------------------------------------------------------------------------------------------------------------------------------------|
|                               |                                                                                                                                                                                                                                                                                                                                                                    |                |                                                                                                                                                                                                    |        | Ungli              | VALUE IN                                                       | RUPEES                                         |                                |                                                  |                                                                                                                            | VALUE IN                                                                               | RUPEES                                                                 |                                                   | +) compen                                                        | (section 78)                                                         | (Section 79) 50               | or deduction                                                                   | from (+) or by                                                        | ,                                                                                                                                                                                                                                                                                                                                                                                                                                                                                                               |
| Ð                             | NAME OF OWNER                                                                                                                                                                                                                                                                                                                                                      | Tenure         | City/R Survey<br>Number                                                                                                                                                                            | Number | Area in<br>sq.Mtr. | Without<br>reference to<br>value of<br>Structures in<br>Rs. P. | Inclusive of<br>Structures<br>in Rs.P.         | Number                         | Area in<br>sq.Mtr.                               | Undeve<br>Without<br>reference to<br>value of<br>Structures in<br>Rs. P.                                                   | Inclusive of<br>Structures<br>in<br>Rs. P.                                             | Deve<br>Without<br>reference to<br>value of<br>Structures in<br>Rs. P. | eloped<br>Inclusive of<br>Structures in<br>Rs. P. | sation(-)<br>(section 80)<br>Column 9(b)<br>minus Column<br>6(b) | Column 10(a)<br>minus Column<br>9(a)<br>in Rs.<br>P.                 | % of Column<br>12             | from (-)<br>Contribution to<br>be made under<br>other sections<br>in<br>Rs. P. | owner being<br>the addition of<br>Columns<br>11,13,14<br>in<br>Rs. P. | REMARKS                                                                                                                                                                                                                                                                                                                                                                                                                                                                                                         |
|                               | 2                                                                                                                                                                                                                                                                                                                                                                  | 3              | 3(a)                                                                                                                                                                                               | 4      | 5                  | 6(a)                                                           | 6(b)                                           | 7                              | 8                                                | 9(a)                                                                                                                       | 9(b)                                                                                   | 10(a)                                                                  | 10(b)                                             | 11                                                               | 12                                                                   | 13                            | 14                                                                             | 15                                                                    | 16                                                                                                                                                                                                                                                                                                                                                                                                                                                                                                              |
| 0() L E () le 1 N S F F E ()  | Collector for Government<br>of Gujarat.<br>(Civil Hospital premises)<br>Lessee :- The Surat<br>Electricity Co.<br>(26.75 sq.mt. of land on<br>iessee for 50 years from<br>1-3-89 in C.T.S.NO.2008/A<br>New Holdar :-<br>Shri Ranchhoddas T.<br>Popawala<br>Resident of Lions Cancer<br>Detection centre Trust<br>(2000 sq.mt. out of<br>C.T.S.NO.2008)             |                | 1/B/28<br>3/4/B<br>5/P to<br>11 + 12<br>13 to 15<br>16/P<br>18/P-19P<br>20, 21P<br>22,23<br>24/P, 25/P<br>26, 27,<br>28/P, 29<br>30/P +<br>Road land<br>(between)<br>R.S.NO.<br>5,6,7,<br>12,22&28 | 1      | 511124             | 5877926                                                        | 5877926<br><u>+33714</u><br>5911640            | 1<br>(C.S.F.N.)                | 483758                                           | 5563217                                                                                                                    | 5563217                                                                                | 6647172.50                                                             | 6647172.50                                        | -348423                                                          | 1083955.50                                                           | 541977.75                     | -                                                                              | +193554.75                                                            | Civil Hospital (1) Right of owners in Final<br>as per their shares in Original Plot (2) Rig<br>lessors and lesseee shall be as per terms<br>lease deed (3) Rs. 33714=00 allowed for<br>shifting wire fencing and as a compensati<br>compoind wall and structure (4) conside<br>the area used and occupied for the cherita<br>purpose incremental contribution upto the<br>of 25 % is exempted which includes fully<br>exemption in respect of the liones cancer<br>detection centre.                            |
|                               |                                                                                                                                                                                                                                                                                                                                                                    | DD<br>DD<br>DD | C.T.S.NO<br>1613 to<br>1738<br>1978 to<br>1998<br>2008                                                                                                                                             |        |                    |                                                                |                                                |                                |                                                  |                                                                                                                            |                                                                                        |                                                                        |                                                   |                                                                  |                                                                      |                               |                                                                                |                                                                       |                                                                                                                                                                                                                                                                                                                                                                                                                                                                                                                 |
| ×2<br>3<br>4<br>5<br>6<br>789 | Shri Chandulal Motiram<br>Khandwala<br>2. Shri Nikhilesh<br>Chandulal Khandwala<br>3. Shri Nainesh Chandulal<br>Khandwala<br>4. Shri Naresh Chandulal<br>Khandwala<br>5. Shri Nitin Chandulal<br>Khandwala<br>6. Shri Ambalal Muljibhai<br>Shah<br>7. Shri Manoj Ambalal Shah<br>8. Darshna Gaurang Nanavati<br>9. Yachna Prakash Shah<br>10.Sadhna Asit Marfatiya | NEW            | 24/P<br>25/P<br>-<br>1973<br>1974                                                                                                                                                                  | 2      | 18353              |                                                                | 266118.50<br>5220<br><u>(WTS)</u><br>271338.50 | 7<br>5<br>9<br>54<br>90<br>360 | 3793<br>788<br>1495<br>1850<br>1573<br>2054      | 11426<br>16445<br>14800<br>17303                                                                                           | 45516<br>11426<br>16445<br>14800<br>17303<br><u>18486</u><br>123976                    | 75860<br>14578<br>26910<br>25900<br>25168<br><u>30810</u><br>123976    | 14578<br>26910<br>25900                           | 199226                                                           | 30344.00<br>3152.00<br>10465.00<br>7866.50<br>12324.50<br>-147362.50 | 1576.00<br>5232.50<br>5550.00 |                                                                                | -109737.5                                                             | <ol> <li>Rights of Collector for state to<br/>receive compensation as per<br/>prevailling rules mentioned.</li> <li>(I)As per partition decree order no.</li> <li>20, Dated 27/2/81 under regular<br/>application No.943 of<br/>1980 in the court of<br/>joint Civil Judge Sr.</li> <li>Surat are of the<br/>following final plots<br/>are distributed to the<br/>following owners with<br/>respective areas as<br/>under.</li> <li>The amount of<br/>compensation as in<br/>col.11, should be share</li> </ol> |
|                               |                                                                                                                                                                                                                                                                                                                                                                    |                |                                                                                                                                                                                                    |        |                    |                                                                |                                                | 7                              | 1232<br>250<br>250<br>250<br>250<br>1103<br>3793 | Sadhna Asit Ma<br>Chandulal Moti<br>Nikhilesh Chan<br>Nainesh Chandu<br>Nitin Chandulal<br>Yachna P. Sha<br>Sadhna Asit Ma | ram Khandwalı<br>dulal Khandwa<br>lulal Khandwalı<br>Jal Khandwala<br>I Khandwala<br>h | la<br>a                                                                |                                                   |                                                                  |                                                                      |                               |                                                                                |                                                                       | by the Govt. & the<br>owners in proportion<br>to their shares in<br>Original Plot.<br>4. The amount of<br>contribution as in<br>col.13, should be<br>paid by the above<br>owners in proportion<br>to the area held by<br>them in the Final Plot.                                                                                                                                                                                                                                                                |
|                               |                                                                                                                                                                                                                                                                                                                                                                    |                |                                                                                                                                                                                                    |        |                    |                                                                |                                                | 9                              | 370<br>375<br>375                                | Nikhilesh Chan<br>Nainesh Chanc<br>Naresh Chandu<br>Nitin Chandula                                                         | dulal Khandwa<br>lulal Khandwal<br>ulal Khandwala                                      | a                                                                      |                                                   |                                                                  |                                                                      |                               |                                                                                |                                                                       | 5. Rs.5220/- allowed<br>as a compensation for<br>well, water-tank, trees<br>and other misceilaneous<br>structures.                                                                                                                                                                                                                                                                                                                                                                                              |
|                               |                                                                                                                                                                                                                                                                                                                                                                    |                |                                                                                                                                                                                                    |        |                    |                                                                |                                                | 54                             | 750<br>1850                                      |                                                                                                                            | ing Nanavati                                                                           |                                                                        |                                                   |                                                                  |                                                                      |                               |                                                                                |                                                                       |                                                                                                                                                                                                                                                                                                                                                                                                                                                                                                                 |
|                               |                                                                                                                                                                                                                                                                                                                                                                    |                |                                                                                                                                                                                                    |        |                    |                                                                |                                                | 90                             |                                                  | Manoj Ambalal<br>Darshan Gaura                                                                                             |                                                                                        |                                                                        |                                                   |                                                                  |                                                                      |                               |                                                                                |                                                                       |                                                                                                                                                                                                                                                                                                                                                                                                                                                                                                                 |