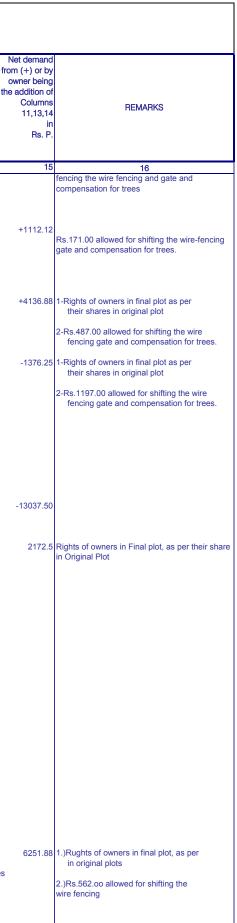

|             |                                                                                                                                                                                                                                                                                                                         |        |                                                                                                                                     |        |                                                                                                   |                                                                | F                                      | INAL TO | WN PLANNIN<br>REDISTRIB | G SCHEME                                                       | e Rule 21 &                                | 35)                                                            |                                                   | <b>A)</b>                                           |                              |                                |                                                                    |      |
|-------------|-------------------------------------------------------------------------------------------------------------------------------------------------------------------------------------------------------------------------------------------------------------------------------------------------------------------------|--------|-------------------------------------------------------------------------------------------------------------------------------------|--------|---------------------------------------------------------------------------------------------------|----------------------------------------------------------------|----------------------------------------|---------|-------------------------|----------------------------------------------------------------|--------------------------------------------|----------------------------------------------------------------|---------------------------------------------------|-----------------------------------------------------|------------------------------|--------------------------------|--------------------------------------------------------------------|------|
|             |                                                                                                                                                                                                                                                                                                                         |        |                                                                                                                                     |        | Origir                                                                                            | nal Plot                                                       |                                        |         |                         |                                                                | AL PLOT                                    |                                                                |                                                   | Contribution(                                       | Increment                    | Contribution                   | Addition to (+)                                                    |      |
|             |                                                                                                                                                                                                                                                                                                                         |        |                                                                                                                                     |        |                                                                                                   | VALUE IN                                                       | RUPEES                                 | -       |                         | L la dau                                                       |                                            | N RUPEES                                                       | alamad                                            | +) compen<br>sation(-)                              | (section 78)<br>Column 10(a) | (Section 79) 50<br>% of Column | or deduction<br>from (-)                                           | fror |
| Case<br>No. | NAME OF OWNER                                                                                                                                                                                                                                                                                                           | Tenure | City/R Survey<br>Number                                                                                                             | Number | Area in<br>sq.Mtr.                                                                                | Without<br>reference to<br>value of<br>Structures in<br>Rs. P. | Inclusive of<br>Structures<br>in Rs.P. | Number  | Area in<br>sq.Mtr.      | Without<br>reference to<br>value of<br>Structures in<br>Rs. P. | Inclusive of<br>Structures<br>in<br>Rs. P. | Without<br>reference to<br>value of<br>Structures in<br>Rs. P. | eloped<br>Inclusive of<br>Structures in<br>Rs. P. | (section 80)<br>Column 9(b)<br>minus Column<br>6(b) | minus Column<br>9(a)         |                                | Contribution to<br>be made under<br>other sections<br>in<br>Rs. P. | the  |
| 1           | 2                                                                                                                                                                                                                                                                                                                       | 3      | 3(a)                                                                                                                                | 4      | 5                                                                                                 | 6(a)                                                           | 6(b)                                   | 7       | 8                       | 9(a)                                                           | 9(b)                                       | 10(a)                                                          | 10(b)                                             | 11                                                  | 12                           | 13                             | 14                                                                 |      |
|             |                                                                                                                                                                                                                                                                                                                         |        |                                                                                                                                     |        |                                                                                                   |                                                                |                                        |         |                         | Naresh Chand<br>Nitin Chandula                                 |                                            | a                                                              |                                                   |                                                     |                              |                                |                                                                    |      |
| 3           | <ol> <li>Abdulrazak Banumiya</li> <li>Shri Kadarmiya Jafarmiyan</li> <li>Shri Idrishminya<br/>Azemminya</li> <li>Shri Rasulminya<br/>Husainmiya</li> <li>Shri Gulamgora<br/>Chhotuminya</li> <li>Shri Gulamhaider<br/>Chhotuminya</li> <li>Bilkishbanu Chhotuminya</li> <li>Shri Abdulkhalik<br/>Chhotuminya</li> </ol> | С      | 30/P<br>170                                                                                                                         | 3      | 2413.00                                                                                           | 33782                                                          | 33782                                  | 2 6     | 1872                    | 26676                                                          | 5 26676                                    | 34672                                                          | 34672                                             | -7106                                               | 7956                         | 3978                           | 3 -                                                                |      |
| 4           | New Holder :-<br>1. Partners & Vahivat Kartas<br>of Shiv Corporation firm<br>Shri Ratilal Chhaganlal<br>Anorwalas.                                                                                                                                                                                                      | С      | 30/P+31/P<br>1784 to<br>1789 &<br>1799 to<br>1806                                                                                   | 4      | Grand Total<br>22298<br>267<br>446.04                                                             | 267576                                                         | 267576<br>1450<br>269026               | (W)     | 17125                   | 205500                                                         | 205500                                     | ) 342500                                                       | 342500                                            | -63526                                              | 137000                       | 68500                          | ) -                                                                |      |
|             | <ol> <li>Shri Rasulminya<br/>Husainminya</li> <li>Shri Abdulkhalif<br/>Chhotuminya</li> <li>Shri Gulampora<br/>Chhotuminya</li> <li>Shri Gulamhaider<br/>Chhotuminya</li> <li>Smt. Bikishbanu<br/>Chhotuminya</li> </ol>                                                                                                | С      | 1790 to<br>1791<br>1829 to<br>1837<br>1870 to<br>1873<br>1906 to<br>1907<br>1926 to<br>1930<br>1969<br>1783<br>1792<br>1971<br>1972 |        | 89.67<br>502.46<br>224.16<br>112.08<br>715.40<br>130.00<br>357.59<br>183.60<br>1915.50<br>8387.99 |                                                                |                                        |         |                         |                                                                |                                            |                                                                |                                                   |                                                     |                              |                                |                                                                    |      |
|             | 3. New Holders :-<br>Partner & Vahivatkarta<br>of Kanchan Corporation<br>Firm Shri Navinchandra<br>Ratilal Mehta.                                                                                                                                                                                                       | С      | 1793 to<br>1798                                                                                                                     |        | 333.96                                                                                            |                                                                |                                        |         |                         |                                                                |                                            |                                                                |                                                   |                                                     |                              |                                |                                                                    |      |
|             | <ol> <li>Partners of M/s. Parmar<br/>Bros.</li> <li>Shri Tulsibhai<br/>Mahdhvjibhai</li> <li>Shri Nanjibhai<br/>Mandhvjibhai</li> <li>Shri Bhagwanjibhai<br/>Mandhvjibhai</li> </ol>                                                                                                                                    | С      | 1807 to<br>1814                                                                                                                     |        | 446.04                                                                                            |                                                                |                                        |         |                         |                                                                |                                            |                                                                |                                                   |                                                     |                              |                                |                                                                    |      |
|             | 5. Owners :-<br>Ghanshyam Const. Co.                                                                                                                                                                                                                                                                                    | С      | 1815<br>1816<br>1917                                                                                                                |        | 55.66<br>55.66                                                                                    |                                                                |                                        |         |                         |                                                                |                                            |                                                                |                                                   |                                                     |                              |                                |                                                                    |      |
|             | 6. Bai Shantaben Bhagwanji                                                                                                                                                                                                                                                                                              | С      | 1817<br>1818                                                                                                                        |        | - 111.32                                                                                          |                                                                |                                        |         |                         |                                                                |                                            |                                                                |                                                   |                                                     |                              |                                |                                                                    |      |
|             | 7. Shri Jayantibhai Hirjibhai<br>Parmar                                                                                                                                                                                                                                                                                 | с      | То<br>1820                                                                                                                          |        | 55.66<br>167.44                                                                                   |                                                                |                                        |         |                         |                                                                |                                            |                                                                |                                                   |                                                     |                              |                                |                                                                    |      |
|             | <ol> <li>Shri Mulchand<br/>Hargovandas</li> <li>Shri Ramjibhai<br/>Hargovandas</li> <li>Shri Shankarbhai<br/>Hargovandas</li> </ol>                                                                                                                                                                                     | С      | 1821<br>To<br>1828                                                                                                                  |        | 446.04                                                                                            |                                                                |                                        |         |                         |                                                                |                                            |                                                                |                                                   |                                                     |                              |                                |                                                                    |      |