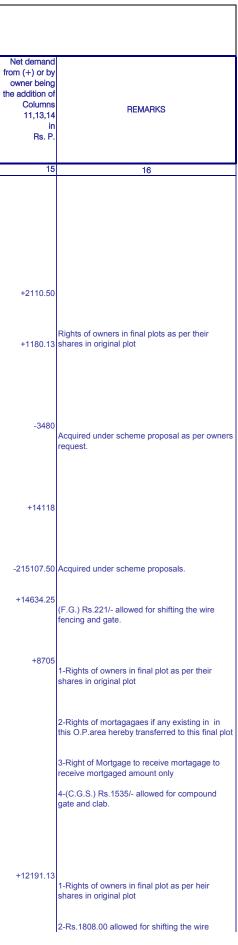

|             |                                                                                                                                                                                                                                                                                                                         |        |                                                                                                                                     |        |                                                                                                   |                                                                | F                                      | INAL TO | WN PLANNIN<br>REDISTRIB | G SCHEME                                                       | e Rule 21 &                                | 35)                                                            |                                                   | <b>A)</b>                                           |                              |                                |                                                                    |      |
|-------------|-------------------------------------------------------------------------------------------------------------------------------------------------------------------------------------------------------------------------------------------------------------------------------------------------------------------------|--------|-------------------------------------------------------------------------------------------------------------------------------------|--------|---------------------------------------------------------------------------------------------------|----------------------------------------------------------------|----------------------------------------|---------|-------------------------|----------------------------------------------------------------|--------------------------------------------|----------------------------------------------------------------|---------------------------------------------------|-----------------------------------------------------|------------------------------|--------------------------------|--------------------------------------------------------------------|------|
|             |                                                                                                                                                                                                                                                                                                                         |        |                                                                                                                                     |        | Origir                                                                                            | nal Plot                                                       |                                        |         |                         |                                                                | AL PLOT                                    |                                                                |                                                   | Contribution(                                       | Increment                    | Contribution                   | Addition to (+)                                                    |      |
|             |                                                                                                                                                                                                                                                                                                                         |        |                                                                                                                                     |        |                                                                                                   | VALUE IN                                                       | RUPEES                                 | -       |                         | L la dau                                                       |                                            | N RUPEES                                                       | alamad                                            | +) compen<br>sation(-)                              | (section 78)<br>Column 10(a) | (Section 79) 50<br>% of Column | or deduction<br>from (-)                                           | fror |
| Case<br>No. | NAME OF OWNER                                                                                                                                                                                                                                                                                                           | Tenure | City/R Survey<br>Number                                                                                                             | Number | Area in<br>sq.Mtr.                                                                                | Without<br>reference to<br>value of<br>Structures in<br>Rs. P. | Inclusive of<br>Structures<br>in Rs.P. | Number  | Area in<br>sq.Mtr.      | Without<br>reference to<br>value of<br>Structures in<br>Rs. P. | Inclusive of<br>Structures<br>in<br>Rs. P. | Without<br>reference to<br>value of<br>Structures in<br>Rs. P. | eloped<br>Inclusive of<br>Structures in<br>Rs. P. | (section 80)<br>Column 9(b)<br>minus Column<br>6(b) | minus Column<br>9(a)         |                                | Contribution to<br>be made under<br>other sections<br>in<br>Rs. P. | the  |
| 1           | 2                                                                                                                                                                                                                                                                                                                       | 3      | 3(a)                                                                                                                                | 4      | 5                                                                                                 | 6(a)                                                           | 6(b)                                   | 7       | 8                       | 9(a)                                                           | 9(b)                                       | 10(a)                                                          | 10(b)                                             | 11                                                  | 12                           | 13                             | 14                                                                 |      |
|             |                                                                                                                                                                                                                                                                                                                         |        |                                                                                                                                     |        |                                                                                                   |                                                                |                                        |         |                         | Naresh Chand<br>Nitin Chandula                                 |                                            | a                                                              |                                                   |                                                     |                              |                                |                                                                    |      |
| 3           | <ol> <li>Abdulrazak Banumiya</li> <li>Shri Kadarmiya Jafarmiyan</li> <li>Shri Idrishminya<br/>Azemminya</li> <li>Shri Rasulminya<br/>Husainmiya</li> <li>Shri Gulamgora<br/>Chhotuminya</li> <li>Shri Gulamhaider<br/>Chhotuminya</li> <li>Bilkishbanu Chhotuminya</li> <li>Shri Abdulkhalik<br/>Chhotuminya</li> </ol> | С      | 30/P<br>170                                                                                                                         | 3      | 2413.00                                                                                           | 33782                                                          | 33782                                  | 2 6     | 1872                    | 26676                                                          | 5 26676                                    | 34672                                                          | 34672                                             | -7106                                               | 7956                         | 3978                           | 3 -                                                                |      |
| 4           | New Holder :-<br>1. Partners & Vahivat Kartas<br>of Shiv Corporation firm<br>Shri Ratilal Chhaganlal<br>Anorwalas.                                                                                                                                                                                                      | С      | 30/P+31/P<br>1784 to<br>1789 &<br>1799 to<br>1806                                                                                   | 4      | Grand Total<br>22298<br>267<br>446.04                                                             | 267576                                                         | 267576<br>1450<br>269026               | (W)     | 17125                   | 205500                                                         | 205500                                     | ) 342500                                                       | 342500                                            | -63526                                              | 137000                       | 68500                          | ) -                                                                |      |
|             | <ol> <li>Shri Rasulminya<br/>Husainminya</li> <li>Shri Abdulkhalif<br/>Chhotuminya</li> <li>Shri Gulampora<br/>Chhotuminya</li> <li>Shri Gulamhaider<br/>Chhotuminya</li> <li>Smt. Bikishbanu<br/>Chhotuminya</li> </ol>                                                                                                | С      | 1790 to<br>1791<br>1829 to<br>1837<br>1870 to<br>1873<br>1906 to<br>1907<br>1926 to<br>1930<br>1969<br>1783<br>1792<br>1971<br>1972 |        | 89.67<br>502.46<br>224.16<br>112.08<br>715.40<br>130.00<br>357.59<br>183.60<br>1915.50<br>8387.99 |                                                                |                                        |         |                         |                                                                |                                            |                                                                |                                                   |                                                     |                              |                                |                                                                    |      |
|             | 3. New Holders :-<br>Partner & Vahivatkarta<br>of Kanchan Corporation<br>Firm Shri Navinchandra<br>Ratilal Mehta.                                                                                                                                                                                                       | С      | 1793 to<br>1798                                                                                                                     |        | 333.96                                                                                            |                                                                |                                        |         |                         |                                                                |                                            |                                                                |                                                   |                                                     |                              |                                |                                                                    |      |
|             | <ol> <li>Partners of M/s. Parmar<br/>Bros.</li> <li>Shri Tulsibhai<br/>Mahdhvjibhai</li> <li>Shri Nanjibhai<br/>Mandhvjibhai</li> <li>Shri Bhagwanjibhai<br/>Mandhvjibhai</li> </ol>                                                                                                                                    | С      | 1807 to<br>1814                                                                                                                     |        | 446.04                                                                                            |                                                                |                                        |         |                         |                                                                |                                            |                                                                |                                                   |                                                     |                              |                                |                                                                    |      |
|             | 5. Owners :-<br>Ghanshyam Const. Co.                                                                                                                                                                                                                                                                                    | С      | 1815<br>1816<br>1917                                                                                                                |        | 55.66<br>55.66                                                                                    |                                                                |                                        |         |                         |                                                                |                                            |                                                                |                                                   |                                                     |                              |                                |                                                                    |      |
|             | 6. Bai Shantaben Bhagwanji                                                                                                                                                                                                                                                                                              | С      | 1817<br>1818                                                                                                                        |        | - 111.32                                                                                          |                                                                |                                        |         |                         |                                                                |                                            |                                                                |                                                   |                                                     |                              |                                |                                                                    |      |
|             | 7. Shri Jayantibhai Hirjibhai<br>Parmar                                                                                                                                                                                                                                                                                 | с      | То<br>1820                                                                                                                          |        | 55.66<br>167.44                                                                                   |                                                                |                                        |         |                         |                                                                |                                            |                                                                |                                                   |                                                     |                              |                                |                                                                    |      |
|             | <ol> <li>Shri Mulchand<br/>Hargovandas</li> <li>Shri Ramjibhai<br/>Hargovandas</li> <li>Shri Shankarbhai<br/>Hargovandas</li> </ol>                                                                                                                                                                                     | С      | 1821<br>To<br>1828                                                                                                                  |        | 446.04                                                                                            |                                                                |                                        |         |                         |                                                                |                                            |                                                                |                                                   |                                                     |                              |                                |                                                                    |      |