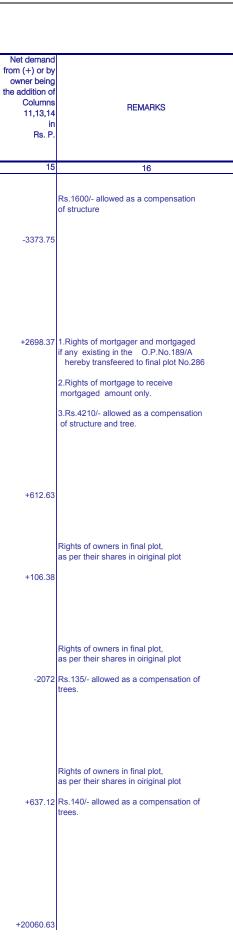

|                               |                                                                                                                                                                                                                                                                                                                                                                    |                |                                                                                                                                                                                                    |        | Origin             | nal Plot                                                       |                                                |                                | REDIOTRID                                        |                                                                                                                            | VALUATION                                                                              | OTATEME                                                                |                                                   | Contribution(                                                    | Increment                                                            | Contribution                  | Addition to (+)                                                                | Net demand                                                            |                                                                                                                                                                                                                                                                                                                                                                                                                                                                                                                 |
|-------------------------------|--------------------------------------------------------------------------------------------------------------------------------------------------------------------------------------------------------------------------------------------------------------------------------------------------------------------------------------------------------------------|----------------|----------------------------------------------------------------------------------------------------------------------------------------------------------------------------------------------------|--------|--------------------|----------------------------------------------------------------|------------------------------------------------|--------------------------------|--------------------------------------------------|----------------------------------------------------------------------------------------------------------------------------|----------------------------------------------------------------------------------------|------------------------------------------------------------------------|---------------------------------------------------|------------------------------------------------------------------|----------------------------------------------------------------------|-------------------------------|--------------------------------------------------------------------------------|-----------------------------------------------------------------------|-----------------------------------------------------------------------------------------------------------------------------------------------------------------------------------------------------------------------------------------------------------------------------------------------------------------------------------------------------------------------------------------------------------------------------------------------------------------------------------------------------------------|
|                               |                                                                                                                                                                                                                                                                                                                                                                    |                |                                                                                                                                                                                                    |        | Ungli              | VALUE IN                                                       | RUPEES                                         |                                |                                                  |                                                                                                                            | VALUE IN                                                                               | RUPEES                                                                 |                                                   | +) compen                                                        | (section 78)                                                         | (Section 79) 50               | or deduction                                                                   | from (+) or by                                                        | ,                                                                                                                                                                                                                                                                                                                                                                                                                                                                                                               |
| Ð                             | NAME OF OWNER                                                                                                                                                                                                                                                                                                                                                      | Tenure         | City/R Survey<br>Number                                                                                                                                                                            | Number | Area in<br>sq.Mtr. | Without<br>reference to<br>value of<br>Structures in<br>Rs. P. | Inclusive of<br>Structures<br>in Rs.P.         | Number                         | Area in<br>sq.Mtr.                               | Undeve<br>Without<br>reference to<br>value of<br>Structures in<br>Rs. P.                                                   | Inclusive of<br>Structures<br>in<br>Rs. P.                                             | Deve<br>Without<br>reference to<br>value of<br>Structures in<br>Rs. P. | eloped<br>Inclusive of<br>Structures in<br>Rs. P. | sation(-)<br>(section 80)<br>Column 9(b)<br>minus Column<br>6(b) | Column 10(a)<br>minus Column<br>9(a)<br>in Rs.<br>P.                 | % of Column<br>12             | from (-)<br>Contribution to<br>be made under<br>other sections<br>in<br>Rs. P. | owner being<br>the addition of<br>Columns<br>11,13,14<br>in<br>Rs. P. | REMARKS                                                                                                                                                                                                                                                                                                                                                                                                                                                                                                         |
|                               | 2                                                                                                                                                                                                                                                                                                                                                                  | 3              | 3(a)                                                                                                                                                                                               | 4      | 5                  | 6(a)                                                           | 6(b)                                           | 7                              | 8                                                | 9(a)                                                                                                                       | 9(b)                                                                                   | 10(a)                                                                  | 10(b)                                             | 11                                                               | 12                                                                   | 13                            | 14                                                                             | 15                                                                    | 16                                                                                                                                                                                                                                                                                                                                                                                                                                                                                                              |
| 0() L E () le 1 N S F F E ()  | Collector for Government<br>of Gujarat.<br>(Civil Hospital premises)<br>Lessee :- The Surat<br>Electricity Co.<br>(26.75 sq.mt. of land on<br>iessee for 50 years from<br>1-3-89 in C.T.S.NO.2008/A<br>New Holdar :-<br>Shri Ranchhoddas T.<br>Popawala<br>Resident of Lions Cancer<br>Detection centre Trust<br>(2000 sq.mt. out of<br>C.T.S.NO.2008)             |                | 1/B/28<br>3/4/B<br>5/P to<br>11 + 12<br>13 to 15<br>16/P<br>18/P-19P<br>20, 21P<br>22,23<br>24/P, 25/P<br>26, 27,<br>28/P, 29<br>30/P +<br>Road land<br>(between)<br>R.S.NO.<br>5,6,7,<br>12,22&28 | 1      | 511124             | 5877926                                                        | 5877926<br><u>+33714</u><br>5911640            | 1<br>(C.S.F.N.)                | 483758                                           | 5563217                                                                                                                    | 5563217                                                                                | 6647172.50                                                             | 6647172.50                                        | -348423                                                          | 1083955.50                                                           | 541977.75                     | -                                                                              | +193554.75                                                            | Civil Hospital (1) Right of owners in Final<br>as per their shares in Original Plot (2) Rig<br>lessors and lesseee shall be as per terms<br>lease deed (3) Rs. 33714=00 allowed for<br>shifting wire fencing and as a compensati<br>compoind wall and structure (4) conside<br>the area used and occupied for the cherita<br>purpose incremental contribution upto the<br>of 25 % is exempted which includes fully<br>exemption in respect of the liones cancer<br>detection centre.                            |
|                               |                                                                                                                                                                                                                                                                                                                                                                    | DD<br>DD<br>DD | C.T.S.NO<br>1613 to<br>1738<br>1978 to<br>1998<br>2008                                                                                                                                             |        |                    |                                                                |                                                |                                |                                                  |                                                                                                                            |                                                                                        |                                                                        |                                                   |                                                                  |                                                                      |                               |                                                                                |                                                                       |                                                                                                                                                                                                                                                                                                                                                                                                                                                                                                                 |
| ×2<br>3<br>4<br>5<br>6<br>789 | Shri Chandulal Motiram<br>Khandwala<br>2. Shri Nikhilesh<br>Chandulal Khandwala<br>3. Shri Nainesh Chandulal<br>Khandwala<br>4. Shri Naresh Chandulal<br>Khandwala<br>5. Shri Nitin Chandulal<br>Khandwala<br>6. Shri Ambalal Muljibhai<br>Shah<br>7. Shri Manoj Ambalal Shah<br>8. Darshna Gaurang Nanavati<br>9. Yachna Prakash Shah<br>10.Sadhna Asit Marfatiya | NEW            | 24/P<br>25/P<br>-<br>1973<br>1974                                                                                                                                                                  | 2      | 18353              |                                                                | 266118.50<br>5220<br><u>(WTS)</u><br>271338.50 | 7<br>5<br>9<br>54<br>90<br>360 | 3793<br>788<br>1495<br>1850<br>1573<br>2054      | 11426<br>16445<br>14800<br>17303                                                                                           | 45516<br>11426<br>16445<br>14800<br>17303<br><u>18486</u><br>123976                    | 75860<br>14578<br>26910<br>25900<br>25168<br><u>30810</u><br>123976    | 14578<br>26910<br>25900                           | 199226                                                           | 30344.00<br>3152.00<br>10465.00<br>7866.50<br>12324.50<br>-147362.50 | 1576.00<br>5232.50<br>5550.00 |                                                                                | -109737.5                                                             | <ol> <li>Rights of Collector for state to<br/>receive compensation as per<br/>prevailling rules mentioned.</li> <li>(I)As per partition decree order no.</li> <li>20, Dated 27/2/81 under regular<br/>application No.943 of<br/>1980 in the court of<br/>joint Civil Judge Sr.</li> <li>Surat are of the<br/>following final plots<br/>are distributed to the<br/>following owners with<br/>respective areas as<br/>under.</li> <li>The amount of<br/>compensation as in<br/>col.11, should be share</li> </ol> |
|                               |                                                                                                                                                                                                                                                                                                                                                                    |                |                                                                                                                                                                                                    |        |                    |                                                                |                                                | 7                              | 1232<br>250<br>250<br>250<br>250<br>1103<br>3793 | Sadhna Asit Ma<br>Chandulal Moti<br>Nikhilesh Chan<br>Nainesh Chandu<br>Nitin Chandulal<br>Yachna P. Sha<br>Sadhna Asit Ma | ram Khandwalı<br>dulal Khandwa<br>lulal Khandwalı<br>Jal Khandwala<br>I Khandwala<br>h | la<br>a                                                                |                                                   |                                                                  |                                                                      |                               |                                                                                |                                                                       | by the Govt. & the<br>owners in proportion<br>to their shares in<br>Original Plot.<br>4. The amount of<br>contribution as in<br>col.13, should be<br>paid by the above<br>owners in proportion<br>to the area held by<br>them in the Final Plot.                                                                                                                                                                                                                                                                |
|                               |                                                                                                                                                                                                                                                                                                                                                                    |                |                                                                                                                                                                                                    |        |                    |                                                                |                                                | 9                              | 370<br>375<br>375                                | Nikhilesh Chan<br>Nainesh Chanc<br>Naresh Chandu<br>Nitin Chandula                                                         | dulal Khandwa<br>lulal Khandwal<br>ulal Khandwala                                      | a                                                                      |                                                   |                                                                  |                                                                      |                               |                                                                                |                                                                       | 5. Rs.5220/- allowed<br>as a compensation for<br>well, water-tank, trees<br>and other misceilaneous<br>structures.                                                                                                                                                                                                                                                                                                                                                                                              |
|                               |                                                                                                                                                                                                                                                                                                                                                                    |                |                                                                                                                                                                                                    |        |                    |                                                                |                                                | 54                             | 750<br>1850                                      |                                                                                                                            | ing Nanavati                                                                           |                                                                        |                                                   |                                                                  |                                                                      |                               |                                                                                |                                                                       |                                                                                                                                                                                                                                                                                                                                                                                                                                                                                                                 |
|                               |                                                                                                                                                                                                                                                                                                                                                                    |                |                                                                                                                                                                                                    |        |                    |                                                                |                                                | 90                             |                                                  | Manoj Ambalal<br>Darshan Gaura                                                                                             |                                                                                        |                                                                        |                                                   |                                                                  |                                                                      |                               |                                                                                |                                                                       |                                                                                                                                                                                                                                                                                                                                                                                                                                                                                                                 |

|             |                                                                                                                                                                                                                                                                                                                         |        |                                                                                                                                     |        |                                                                                                   |                                                                | F                                      | INAL TO | WN PLANNIN<br>REDISTRIB | G SCHEME                                                       | e Rule 21 &                                | 35)                                                            |                                                   | <b>A)</b>                                           |                              |                                |                                                                    |      |
|-------------|-------------------------------------------------------------------------------------------------------------------------------------------------------------------------------------------------------------------------------------------------------------------------------------------------------------------------|--------|-------------------------------------------------------------------------------------------------------------------------------------|--------|---------------------------------------------------------------------------------------------------|----------------------------------------------------------------|----------------------------------------|---------|-------------------------|----------------------------------------------------------------|--------------------------------------------|----------------------------------------------------------------|---------------------------------------------------|-----------------------------------------------------|------------------------------|--------------------------------|--------------------------------------------------------------------|------|
|             |                                                                                                                                                                                                                                                                                                                         |        |                                                                                                                                     |        | Origir                                                                                            | nal Plot                                                       |                                        |         |                         |                                                                | AL PLOT                                    |                                                                |                                                   | Contribution(                                       | Increment                    | Contribution                   | Addition to (+)                                                    |      |
|             |                                                                                                                                                                                                                                                                                                                         |        |                                                                                                                                     |        |                                                                                                   | VALUE IN                                                       | RUPEES                                 | -       |                         | L la dau                                                       |                                            | N RUPEES                                                       | alamad                                            | +) compen<br>sation(-)                              | (section 78)<br>Column 10(a) | (Section 79) 50<br>% of Column | or deduction<br>from (-)                                           | fror |
| Case<br>No. | NAME OF OWNER                                                                                                                                                                                                                                                                                                           | Tenure | City/R Survey<br>Number                                                                                                             | Number | Area in<br>sq.Mtr.                                                                                | Without<br>reference to<br>value of<br>Structures in<br>Rs. P. | Inclusive of<br>Structures<br>in Rs.P. | Number  | Area in<br>sq.Mtr.      | Without<br>reference to<br>value of<br>Structures in<br>Rs. P. | Inclusive of<br>Structures<br>in<br>Rs. P. | Without<br>reference to<br>value of<br>Structures in<br>Rs. P. | eloped<br>Inclusive of<br>Structures in<br>Rs. P. | (section 80)<br>Column 9(b)<br>minus Column<br>6(b) | minus Column<br>9(a)         |                                | Contribution to<br>be made under<br>other sections<br>in<br>Rs. P. | the  |
| 1           | 2                                                                                                                                                                                                                                                                                                                       | 3      | 3(a)                                                                                                                                | 4      | 5                                                                                                 | 6(a)                                                           | 6(b)                                   | 7       | 8                       | 9(a)                                                           | 9(b)                                       | 10(a)                                                          | 10(b)                                             | 11                                                  | 12                           | 13                             | 14                                                                 |      |
|             |                                                                                                                                                                                                                                                                                                                         |        |                                                                                                                                     |        |                                                                                                   |                                                                |                                        |         |                         | Naresh Chand<br>Nitin Chandula                                 |                                            | a                                                              |                                                   |                                                     |                              |                                |                                                                    |      |
| 3           | <ol> <li>Abdulrazak Banumiya</li> <li>Shri Kadarmiya Jafarmiyan</li> <li>Shri Idrishminya<br/>Azemminya</li> <li>Shri Rasulminya<br/>Husainmiya</li> <li>Shri Gulamgora<br/>Chhotuminya</li> <li>Shri Gulamhaider<br/>Chhotuminya</li> <li>Bilkishbanu Chhotuminya</li> <li>Shri Abdulkhalik<br/>Chhotuminya</li> </ol> | С      | 30/P<br>170                                                                                                                         | 3      | 2413.00                                                                                           | 33782                                                          | 33782                                  | 2 6     | 1872                    | 26676                                                          | 5 26676                                    | 34672                                                          | 34672                                             | -7106                                               | 7956                         | 3978                           | 3 -                                                                |      |
| 4           | New Holder :-<br>1. Partners & Vahivat Kartas<br>of Shiv Corporation firm<br>Shri Ratilal Chhaganlal<br>Anorwalas.                                                                                                                                                                                                      | С      | 30/P+31/P<br>1784 to<br>1789 &<br>1799 to<br>1806                                                                                   | 4      | Grand Total<br>22298<br>267<br>446.04                                                             | 267576                                                         | 267576<br>1450<br>269026               | (W)     | 17125                   | 205500                                                         | 205500                                     | ) 342500                                                       | 342500                                            | -63526                                              | 137000                       | 68500                          | ) -                                                                |      |
|             | <ol> <li>Shri Rasulminya<br/>Husainminya</li> <li>Shri Abdulkhalif<br/>Chhotuminya</li> <li>Shri Gulampora<br/>Chhotuminya</li> <li>Shri Gulamhaider<br/>Chhotuminya</li> <li>Smt. Bikishbanu<br/>Chhotuminya</li> </ol>                                                                                                | С      | 1790 to<br>1791<br>1829 to<br>1837<br>1870 to<br>1873<br>1906 to<br>1907<br>1926 to<br>1930<br>1969<br>1783<br>1792<br>1971<br>1972 |        | 89.67<br>502.46<br>224.16<br>112.08<br>715.40<br>130.00<br>357.59<br>183.60<br>1915.50<br>8387.99 |                                                                |                                        |         |                         |                                                                |                                            |                                                                |                                                   |                                                     |                              |                                |                                                                    |      |
|             | 3. New Holders :-<br>Partner & Vahivatkarta<br>of Kanchan Corporation<br>Firm Shri Navinchandra<br>Ratilal Mehta.                                                                                                                                                                                                       | С      | 1793 to<br>1798                                                                                                                     |        | 333.96                                                                                            |                                                                |                                        |         |                         |                                                                |                                            |                                                                |                                                   |                                                     |                              |                                |                                                                    |      |
|             | <ol> <li>Partners of M/s. Parmar<br/>Bros.</li> <li>Shri Tulsibhai<br/>Mahdhvjibhai</li> <li>Shri Nanjibhai<br/>Mandhvjibhai</li> <li>Shri Bhagwanjibhai<br/>Mandhvjibhai</li> </ol>                                                                                                                                    | С      | 1807 to<br>1814                                                                                                                     |        | 446.04                                                                                            |                                                                |                                        |         |                         |                                                                |                                            |                                                                |                                                   |                                                     |                              |                                |                                                                    |      |
|             | 5. Owners :-<br>Ghanshyam Const. Co.                                                                                                                                                                                                                                                                                    | С      | 1815<br>1816<br>1917                                                                                                                |        | 55.66<br>55.66                                                                                    |                                                                |                                        |         |                         |                                                                |                                            |                                                                |                                                   |                                                     |                              |                                |                                                                    |      |
|             | 6. Bai Shantaben Bhagwanji                                                                                                                                                                                                                                                                                              | С      | 1817<br>1818                                                                                                                        |        | - 111.32                                                                                          |                                                                |                                        |         |                         |                                                                |                                            |                                                                |                                                   |                                                     |                              |                                |                                                                    |      |
|             | 7. Shri Jayantibhai Hirjibhai<br>Parmar                                                                                                                                                                                                                                                                                 | с      | То<br>1820                                                                                                                          |        | 55.66<br>167.44                                                                                   |                                                                |                                        |         |                         |                                                                |                                            |                                                                |                                                   |                                                     |                              |                                |                                                                    |      |
|             | <ol> <li>Shri Mulchand<br/>Hargovandas</li> <li>Shri Ramjibhai<br/>Hargovandas</li> <li>Shri Shankarbhai<br/>Hargovandas</li> </ol>                                                                                                                                                                                     | С      | 1821<br>To<br>1828                                                                                                                  |        | 446.04                                                                                            |                                                                |                                        |         |                         |                                                                |                                            |                                                                |                                                   |                                                     |                              |                                |                                                                    |      |