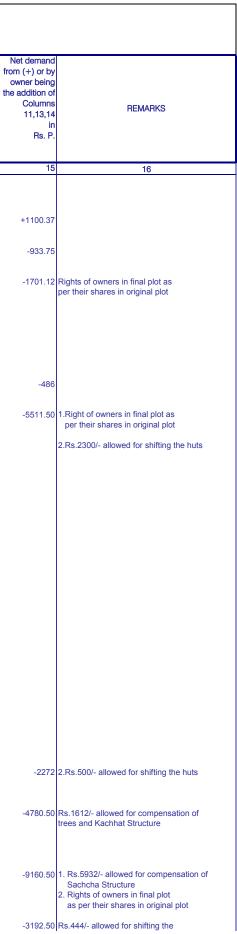

|                               |                                                                                                                                                                                                                                                                                                                                                                    |                |                                                                                                                                                                                                    |        | Origin             | nal Plot                                                       |                                                |                                | REDIOTRID                                        |                                                                                                                            | VALUATION                                                                              | OTATEME                                                                |                                                   | Contribution(                                                    | Increment                                                            | Contribution                  | Addition to (+)                                                                | Net demand                                                            |                                                                                                                                                                                                                                                                                                                                                                                                                                                                                                                 |
|-------------------------------|--------------------------------------------------------------------------------------------------------------------------------------------------------------------------------------------------------------------------------------------------------------------------------------------------------------------------------------------------------------------|----------------|----------------------------------------------------------------------------------------------------------------------------------------------------------------------------------------------------|--------|--------------------|----------------------------------------------------------------|------------------------------------------------|--------------------------------|--------------------------------------------------|----------------------------------------------------------------------------------------------------------------------------|----------------------------------------------------------------------------------------|------------------------------------------------------------------------|---------------------------------------------------|------------------------------------------------------------------|----------------------------------------------------------------------|-------------------------------|--------------------------------------------------------------------------------|-----------------------------------------------------------------------|-----------------------------------------------------------------------------------------------------------------------------------------------------------------------------------------------------------------------------------------------------------------------------------------------------------------------------------------------------------------------------------------------------------------------------------------------------------------------------------------------------------------|
|                               |                                                                                                                                                                                                                                                                                                                                                                    |                |                                                                                                                                                                                                    |        | Ungli              | VALUE IN                                                       | RUPEES                                         |                                |                                                  |                                                                                                                            | VALUE IN                                                                               | RUPEES                                                                 |                                                   | +) compen                                                        | (section 78)                                                         | (Section 79) 50               | or deduction                                                                   | from (+) or by                                                        | ,                                                                                                                                                                                                                                                                                                                                                                                                                                                                                                               |
| Ð                             | NAME OF OWNER                                                                                                                                                                                                                                                                                                                                                      | Tenure         | City/R Survey<br>Number                                                                                                                                                                            | Number | Area in<br>sq.Mtr. | Without<br>reference to<br>value of<br>Structures in<br>Rs. P. | Inclusive of<br>Structures<br>in Rs.P.         | Number                         | Area in<br>sq.Mtr.                               | Undeve<br>Without<br>reference to<br>value of<br>Structures in<br>Rs. P.                                                   | Inclusive of<br>Structures<br>in<br>Rs. P.                                             | Deve<br>Without<br>reference to<br>value of<br>Structures in<br>Rs. P. | eloped<br>Inclusive of<br>Structures in<br>Rs. P. | sation(-)<br>(section 80)<br>Column 9(b)<br>minus Column<br>6(b) | Column 10(a)<br>minus Column<br>9(a)<br>in Rs.<br>P.                 | % of Column<br>12             | from (-)<br>Contribution to<br>be made under<br>other sections<br>in<br>Rs. P. | owner being<br>the addition of<br>Columns<br>11,13,14<br>in<br>Rs. P. | REMARKS                                                                                                                                                                                                                                                                                                                                                                                                                                                                                                         |
|                               | 2                                                                                                                                                                                                                                                                                                                                                                  | 3              | 3(a)                                                                                                                                                                                               | 4      | 5                  | 6(a)                                                           | 6(b)                                           | 7                              | 8                                                | 9(a)                                                                                                                       | 9(b)                                                                                   | 10(a)                                                                  | 10(b)                                             | 11                                                               | 12                                                                   | 13                            | 14                                                                             | 15                                                                    | 16                                                                                                                                                                                                                                                                                                                                                                                                                                                                                                              |
| 0() L E () le 1 N S F F E ()  | Collector for Government<br>of Gujarat.<br>(Civil Hospital premises)<br>Lessee :- The Surat<br>Electricity Co.<br>(26.75 sq.mt. of land on<br>iessee for 50 years from<br>1-3-89 in C.T.S.NO.2008/A<br>New Holdar :-<br>Shri Ranchhoddas T.<br>Popawala<br>Resident of Lions Cancer<br>Detection centre Trust<br>(2000 sq.mt. out of<br>C.T.S.NO.2008)             |                | 1/B/28<br>3/4/B<br>5/P to<br>11 + 12<br>13 to 15<br>16/P<br>18/P-19P<br>20, 21P<br>22,23<br>24/P, 25/P<br>26, 27,<br>28/P, 29<br>30/P +<br>Road land<br>(between)<br>R.S.NO.<br>5,6,7,<br>12,22&28 | 1      | 511124             | 5877926                                                        | 5877926<br><u>+33714</u><br>5911640            | 1<br>(C.S.F.N.)                | 483758                                           | 5563217                                                                                                                    | 5563217                                                                                | 6647172.50                                                             | 6647172.50                                        | -348423                                                          | 1083955.50                                                           | 541977.75                     | -                                                                              | +193554.75                                                            | Civil Hospital (1) Right of owners in Final<br>as per their shares in Original Plot (2) Rig<br>lessors and lesseee shall be as per terms<br>lease deed (3) Rs. 33714=00 allowed for<br>shifting wire fencing and as a compensati<br>compoind wall and structure (4) conside<br>the area used and occupied for the cherita<br>purpose incremental contribution upto the<br>of 25 % is exempted which includes fully<br>exemption in respect of the liones cancer<br>detection centre.                            |
|                               |                                                                                                                                                                                                                                                                                                                                                                    | DD<br>DD<br>DD | C.T.S.NO<br>1613 to<br>1738<br>1978 to<br>1998<br>2008                                                                                                                                             |        |                    |                                                                |                                                |                                |                                                  |                                                                                                                            |                                                                                        |                                                                        |                                                   |                                                                  |                                                                      |                               |                                                                                |                                                                       |                                                                                                                                                                                                                                                                                                                                                                                                                                                                                                                 |
| ×2<br>3<br>4<br>5<br>6<br>789 | Shri Chandulal Motiram<br>Khandwala<br>2. Shri Nikhilesh<br>Chandulal Khandwala<br>3. Shri Nainesh Chandulal<br>Khandwala<br>4. Shri Naresh Chandulal<br>Khandwala<br>5. Shri Nitin Chandulal<br>Khandwala<br>6. Shri Ambalal Muljibhai<br>Shah<br>7. Shri Manoj Ambalal Shah<br>8. Darshna Gaurang Nanavati<br>9. Yachna Prakash Shah<br>10.Sadhna Asit Marfatiya | NEW            | 24/P<br>25/P<br>-<br>1973<br>1974                                                                                                                                                                  | 2      | 18353              |                                                                | 266118.50<br>5220<br><u>(WTS)</u><br>271338.50 | 7<br>5<br>9<br>54<br>90<br>360 | 3793<br>788<br>1495<br>1850<br>1573<br>2054      | 11426<br>16445<br>14800<br>17303                                                                                           | 45516<br>11426<br>16445<br>14800<br>17303<br><u>18486</u><br>123976                    | 75860<br>14578<br>26910<br>25900<br>25168<br><u>30810</u><br>123976    | 14578<br>26910<br>25900                           | 199226                                                           | 30344.00<br>3152.00<br>10465.00<br>7866.50<br>12324.50<br>-147362.50 | 1576.00<br>5232.50<br>5550.00 |                                                                                | -109737.5                                                             | <ol> <li>Rights of Collector for state to<br/>receive compensation as per<br/>prevailling rules mentioned.</li> <li>(I)As per partition decree order no.</li> <li>20, Dated 27/2/81 under regular<br/>application No.943 of<br/>1980 in the court of<br/>joint Civil Judge Sr.</li> <li>Surat are of the<br/>following final plots<br/>are distributed to the<br/>following owners with<br/>respective areas as<br/>under.</li> <li>The amount of<br/>compensation as in<br/>col.11, should be share</li> </ol> |
|                               |                                                                                                                                                                                                                                                                                                                                                                    |                |                                                                                                                                                                                                    |        |                    |                                                                |                                                | 7                              | 1232<br>250<br>250<br>250<br>250<br>1103<br>3793 | Sadhna Asit Ma<br>Chandulal Moti<br>Nikhilesh Chan<br>Nainesh Chandu<br>Nitin Chandulal<br>Yachna P. Sha<br>Sadhna Asit Ma | ram Khandwalı<br>dulal Khandwa<br>lulal Khandwalı<br>Jal Khandwala<br>I Khandwala<br>h | la<br>a                                                                |                                                   |                                                                  |                                                                      |                               |                                                                                |                                                                       | by the Govt. & the<br>owners in proportion<br>to their shares in<br>Original Plot.<br>4. The amount of<br>contribution as in<br>col.13, should be<br>paid by the above<br>owners in proportion<br>to the area held by<br>them in the Final Plot.                                                                                                                                                                                                                                                                |
|                               |                                                                                                                                                                                                                                                                                                                                                                    |                |                                                                                                                                                                                                    |        |                    |                                                                |                                                | 9                              | 370<br>375<br>375                                | Nikhilesh Chan<br>Nainesh Chanc<br>Naresh Chandu<br>Nitin Chandula                                                         | dulal Khandwa<br>lulal Khandwal<br>ulal Khandwala                                      | a                                                                      |                                                   |                                                                  |                                                                      |                               |                                                                                |                                                                       | 5. Rs.5220/- allowed<br>as a compensation for<br>well, water-tank, trees<br>and other misceilaneous<br>structures.                                                                                                                                                                                                                                                                                                                                                                                              |
|                               |                                                                                                                                                                                                                                                                                                                                                                    |                |                                                                                                                                                                                                    |        |                    |                                                                |                                                | 54                             | 750<br>1850                                      |                                                                                                                            | ing Nanavati                                                                           |                                                                        |                                                   |                                                                  |                                                                      |                               |                                                                                |                                                                       |                                                                                                                                                                                                                                                                                                                                                                                                                                                                                                                 |
|                               |                                                                                                                                                                                                                                                                                                                                                                    |                |                                                                                                                                                                                                    |        |                    |                                                                |                                                | 90                             |                                                  | Manoj Ambalal<br>Darshan Gaura                                                                                             |                                                                                        |                                                                        |                                                   |                                                                  |                                                                      |                               |                                                                                |                                                                       |                                                                                                                                                                                                                                                                                                                                                                                                                                                                                                                 |

|             |                                                                                                                                                                                                                                                                                                                         |        |                                                                                                                                     |        |                                                                                                   |                                                                | F                                      | INAL TO | WN PLANNIN<br>REDISTRIB | G SCHEME                                                       | e Rule 21 &                                | 35)                                                            |                                                   | <b>A)</b>                                           |                              |                                |                                                                    |      |
|-------------|-------------------------------------------------------------------------------------------------------------------------------------------------------------------------------------------------------------------------------------------------------------------------------------------------------------------------|--------|-------------------------------------------------------------------------------------------------------------------------------------|--------|---------------------------------------------------------------------------------------------------|----------------------------------------------------------------|----------------------------------------|---------|-------------------------|----------------------------------------------------------------|--------------------------------------------|----------------------------------------------------------------|---------------------------------------------------|-----------------------------------------------------|------------------------------|--------------------------------|--------------------------------------------------------------------|------|
|             |                                                                                                                                                                                                                                                                                                                         |        |                                                                                                                                     |        | Origir                                                                                            | nal Plot                                                       |                                        |         |                         |                                                                | AL PLOT                                    |                                                                |                                                   | Contribution(                                       | Increment                    | Contribution                   | Addition to (+)                                                    |      |
|             |                                                                                                                                                                                                                                                                                                                         |        |                                                                                                                                     |        |                                                                                                   | VALUE IN                                                       | RUPEES                                 | -       |                         | L la dau                                                       |                                            | N RUPEES                                                       | alamad                                            | +) compen<br>sation(-)                              | (section 78)<br>Column 10(a) | (Section 79) 50<br>% of Column | or deduction<br>from (-)                                           | fror |
| Case<br>No. | NAME OF OWNER                                                                                                                                                                                                                                                                                                           | Tenure | City/R Survey<br>Number                                                                                                             | Number | Area in<br>sq.Mtr.                                                                                | Without<br>reference to<br>value of<br>Structures in<br>Rs. P. | Inclusive of<br>Structures<br>in Rs.P. | Number  | Area in<br>sq.Mtr.      | Without<br>reference to<br>value of<br>Structures in<br>Rs. P. | Inclusive of<br>Structures<br>in<br>Rs. P. | Without<br>reference to<br>value of<br>Structures in<br>Rs. P. | eloped<br>Inclusive of<br>Structures in<br>Rs. P. | (section 80)<br>Column 9(b)<br>minus Column<br>6(b) | minus Column<br>9(a)         |                                | Contribution to<br>be made under<br>other sections<br>in<br>Rs. P. | the  |
| 1           | 2                                                                                                                                                                                                                                                                                                                       | 3      | 3(a)                                                                                                                                | 4      | 5                                                                                                 | 6(a)                                                           | 6(b)                                   | 7       | 8                       | 9(a)                                                           | 9(b)                                       | 10(a)                                                          | 10(b)                                             | 11                                                  | 12                           | 13                             | 14                                                                 |      |
|             |                                                                                                                                                                                                                                                                                                                         |        |                                                                                                                                     |        |                                                                                                   |                                                                |                                        |         |                         | Naresh Chand<br>Nitin Chandula                                 |                                            | a                                                              |                                                   |                                                     |                              |                                |                                                                    |      |
| 3           | <ol> <li>Abdulrazak Banumiya</li> <li>Shri Kadarmiya Jafarmiyan</li> <li>Shri Idrishminya<br/>Azemminya</li> <li>Shri Rasulminya<br/>Husainmiya</li> <li>Shri Gulamgora<br/>Chhotuminya</li> <li>Shri Gulamhaider<br/>Chhotuminya</li> <li>Bilkishbanu Chhotuminya</li> <li>Shri Abdulkhalik<br/>Chhotuminya</li> </ol> | С      | 30/P<br>170                                                                                                                         | 3      | 2413.00                                                                                           | 33782                                                          | 33782                                  | 2 6     | 1872                    | 26676                                                          | 5 26676                                    | 34672                                                          | 34672                                             | -7106                                               | 7956                         | 3978                           | 3 -                                                                |      |
| 4           | New Holder :-<br>1. Partners & Vahivat Kartas<br>of Shiv Corporation firm<br>Shri Ratilal Chhaganlal<br>Anorwalas.                                                                                                                                                                                                      | С      | 30/P+31/P<br>1784 to<br>1789 &<br>1799 to<br>1806                                                                                   | 4      | Grand Total<br>22298<br>267<br>446.04                                                             | 267576                                                         | 267576<br>1450<br>269026               | (W)     | 17125                   | 205500                                                         | 205500                                     | ) 342500                                                       | 342500                                            | -63526                                              | 137000                       | 68500                          | ) -                                                                |      |
|             | <ol> <li>Shri Rasulminya<br/>Husainminya</li> <li>Shri Abdulkhalif<br/>Chhotuminya</li> <li>Shri Gulampora<br/>Chhotuminya</li> <li>Shri Gulamhaider<br/>Chhotuminya</li> <li>Smt. Bikishbanu<br/>Chhotuminya</li> </ol>                                                                                                | С      | 1790 to<br>1791<br>1829 to<br>1837<br>1870 to<br>1873<br>1906 to<br>1907<br>1926 to<br>1930<br>1969<br>1783<br>1792<br>1971<br>1972 |        | 89.67<br>502.46<br>224.16<br>112.08<br>715.40<br>130.00<br>357.59<br>183.60<br>1915.50<br>8387.99 |                                                                |                                        |         |                         |                                                                |                                            |                                                                |                                                   |                                                     |                              |                                |                                                                    |      |
|             | 3. New Holders :-<br>Partner & Vahivatkarta<br>of Kanchan Corporation<br>Firm Shri Navinchandra<br>Ratilal Mehta.                                                                                                                                                                                                       | С      | 1793 to<br>1798                                                                                                                     |        | 333.96                                                                                            |                                                                |                                        |         |                         |                                                                |                                            |                                                                |                                                   |                                                     |                              |                                |                                                                    |      |
|             | <ol> <li>Partners of M/s. Parmar<br/>Bros.</li> <li>Shri Tulsibhai<br/>Mahdhvjibhai</li> <li>Shri Nanjibhai<br/>Mandhvjibhai</li> <li>Shri Bhagwanjibhai<br/>Mandhvjibhai</li> </ol>                                                                                                                                    | С      | 1807 to<br>1814                                                                                                                     |        | 446.04                                                                                            |                                                                |                                        |         |                         |                                                                |                                            |                                                                |                                                   |                                                     |                              |                                |                                                                    |      |
|             | 5. Owners :-<br>Ghanshyam Const. Co.                                                                                                                                                                                                                                                                                    | С      | 1815<br>1816<br>1917                                                                                                                |        | 55.66<br>55.66                                                                                    |                                                                |                                        |         |                         |                                                                |                                            |                                                                |                                                   |                                                     |                              |                                |                                                                    |      |
|             | 6. Bai Shantaben Bhagwanji                                                                                                                                                                                                                                                                                              | С      | 1817<br>1818                                                                                                                        |        | - 111.32                                                                                          |                                                                |                                        |         |                         |                                                                |                                            |                                                                |                                                   |                                                     |                              |                                |                                                                    |      |
|             | 7. Shri Jayantibhai Hirjibhai<br>Parmar                                                                                                                                                                                                                                                                                 | с      | То<br>1820                                                                                                                          |        | 55.66<br>167.44                                                                                   |                                                                |                                        |         |                         |                                                                |                                            |                                                                |                                                   |                                                     |                              |                                |                                                                    |      |
|             | <ol> <li>Shri Mulchand<br/>Hargovandas</li> <li>Shri Ramjibhai<br/>Hargovandas</li> <li>Shri Shankarbhai<br/>Hargovandas</li> </ol>                                                                                                                                                                                     | С      | 1821<br>To<br>1828                                                                                                                  |        | 446.04                                                                                            |                                                                |                                        |         |                         |                                                                |                                            |                                                                |                                                   |                                                     |                              |                                |                                                                    |      |