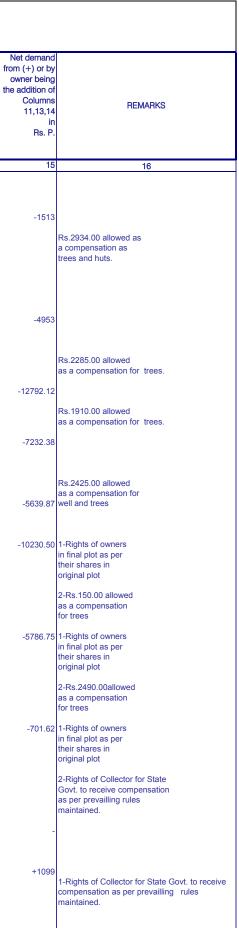

|                               |                                                                                                                                                                                                                                                                                                                                                                    |                |                                                                                                                                                                                                    |        | Origin             | nal Plot                                                       |                                                |                                | REDIOTRID                                        |                                                                                                                            | VALUATION                                                                              | OTATEME                                                                |                                                   | Contribution(                                                    | Increment                                                            | Contribution                  | Addition to (+)                                                                | Net demand                                                            |                                                                                                                                                                                                                                                                                                                                                                                                                                                                                                                 |
|-------------------------------|--------------------------------------------------------------------------------------------------------------------------------------------------------------------------------------------------------------------------------------------------------------------------------------------------------------------------------------------------------------------|----------------|----------------------------------------------------------------------------------------------------------------------------------------------------------------------------------------------------|--------|--------------------|----------------------------------------------------------------|------------------------------------------------|--------------------------------|--------------------------------------------------|----------------------------------------------------------------------------------------------------------------------------|----------------------------------------------------------------------------------------|------------------------------------------------------------------------|---------------------------------------------------|------------------------------------------------------------------|----------------------------------------------------------------------|-------------------------------|--------------------------------------------------------------------------------|-----------------------------------------------------------------------|-----------------------------------------------------------------------------------------------------------------------------------------------------------------------------------------------------------------------------------------------------------------------------------------------------------------------------------------------------------------------------------------------------------------------------------------------------------------------------------------------------------------|
|                               |                                                                                                                                                                                                                                                                                                                                                                    |                |                                                                                                                                                                                                    |        | Ungli              | VALUE IN                                                       | RUPEES                                         |                                |                                                  |                                                                                                                            | VALUE IN                                                                               | RUPEES                                                                 |                                                   | +) compen                                                        | (section 78)                                                         | (Section 79) 50               | or deduction                                                                   | from (+) or by                                                        | ,                                                                                                                                                                                                                                                                                                                                                                                                                                                                                                               |
| Ð                             | NAME OF OWNER                                                                                                                                                                                                                                                                                                                                                      | Tenure         | City/R Survey<br>Number                                                                                                                                                                            | Number | Area in<br>sq.Mtr. | Without<br>reference to<br>value of<br>Structures in<br>Rs. P. | Inclusive of<br>Structures<br>in Rs.P.         | Number                         | Area in<br>sq.Mtr.                               | Undeve<br>Without<br>reference to<br>value of<br>Structures in<br>Rs. P.                                                   | Inclusive of<br>Structures<br>in<br>Rs. P.                                             | Deve<br>Without<br>reference to<br>value of<br>Structures in<br>Rs. P. | eloped<br>Inclusive of<br>Structures in<br>Rs. P. | sation(-)<br>(section 80)<br>Column 9(b)<br>minus Column<br>6(b) | Column 10(a)<br>minus Column<br>9(a)<br>in Rs.<br>P.                 | % of Column<br>12             | from (-)<br>Contribution to<br>be made under<br>other sections<br>in<br>Rs. P. | owner being<br>the addition of<br>Columns<br>11,13,14<br>in<br>Rs. P. | REMARKS                                                                                                                                                                                                                                                                                                                                                                                                                                                                                                         |
|                               | 2                                                                                                                                                                                                                                                                                                                                                                  | 3              | 3(a)                                                                                                                                                                                               | 4      | 5                  | 6(a)                                                           | 6(b)                                           | 7                              | 8                                                | 9(a)                                                                                                                       | 9(b)                                                                                   | 10(a)                                                                  | 10(b)                                             | 11                                                               | 12                                                                   | 13                            | 14                                                                             | 15                                                                    | 16                                                                                                                                                                                                                                                                                                                                                                                                                                                                                                              |
| 0() L E () le 1 N S F F E ()  | Collector for Government<br>of Gujarat.<br>(Civil Hospital premises)<br>Lessee :- The Surat<br>Electricity Co.<br>(26.75 sq.mt. of land on<br>iessee for 50 years from<br>1-3-89 in C.T.S.NO.2008/A<br>New Holdar :-<br>Shri Ranchhoddas T.<br>Popawala<br>Resident of Lions Cancer<br>Detection centre Trust<br>(2000 sq.mt. out of<br>C.T.S.NO.2008)             |                | 1/B/28<br>3/4/B<br>5/P to<br>11 + 12<br>13 to 15<br>16/P<br>18/P-19P<br>20, 21P<br>22,23<br>24/P, 25/P<br>26, 27,<br>28/P, 29<br>30/P +<br>Road land<br>(between)<br>R.S.NO.<br>5,6,7,<br>12,22&28 | 1      | 511124             | 5877926                                                        | 5877926<br><u>+33714</u><br>5911640            | 1<br>(C.S.F.N.)                | 483758                                           | 5563217                                                                                                                    | 5563217                                                                                | 6647172.50                                                             | 6647172.50                                        | -348423                                                          | 1083955.50                                                           | 541977.75                     | -                                                                              | +193554.75                                                            | Civil Hospital (1) Right of owners in Final<br>as per their shares in Original Plot (2) Rig<br>lessors and lesseee shall be as per terms<br>lease deed (3) Rs. 33714=00 allowed for<br>shifting wire fencing and as a compensati<br>compoind wall and structure (4) conside<br>the area used and occupied for the cherita<br>purpose incremental contribution upto the<br>of 25 % is exempted which includes fully<br>exemption in respect of the liones cancer<br>detection centre.                            |
|                               |                                                                                                                                                                                                                                                                                                                                                                    | DD<br>DD<br>DD | C.T.S.NO<br>1613 to<br>1738<br>1978 to<br>1998<br>2008                                                                                                                                             |        |                    |                                                                |                                                |                                |                                                  |                                                                                                                            |                                                                                        |                                                                        |                                                   |                                                                  |                                                                      |                               |                                                                                |                                                                       |                                                                                                                                                                                                                                                                                                                                                                                                                                                                                                                 |
| ×2<br>3<br>4<br>5<br>6<br>789 | Shri Chandulal Motiram<br>Khandwala<br>2. Shri Nikhilesh<br>Chandulal Khandwala<br>3. Shri Nainesh Chandulal<br>Khandwala<br>4. Shri Naresh Chandulal<br>Khandwala<br>5. Shri Nitin Chandulal<br>Khandwala<br>6. Shri Ambalal Muljibhai<br>Shah<br>7. Shri Manoj Ambalal Shah<br>8. Darshna Gaurang Nanavati<br>9. Yachna Prakash Shah<br>10.Sadhna Asit Marfatiya | NEW            | 24/P<br>25/P<br>-<br>1973<br>1974                                                                                                                                                                  | 2      | 18353              |                                                                | 266118.50<br>5220<br><u>(WTS)</u><br>271338.50 | 7<br>5<br>9<br>54<br>90<br>360 | 3793<br>788<br>1495<br>1850<br>1573<br>2054      | 11426<br>16445<br>14800<br>17303                                                                                           | 45516<br>11426<br>16445<br>14800<br>17303<br><u>18486</u><br>123976                    | 75860<br>14578<br>26910<br>25900<br>25168<br><u>30810</u><br>123976    | 14578<br>26910<br>25900                           | 199226                                                           | 30344.00<br>3152.00<br>10465.00<br>7866.50<br>12324.50<br>-147362.50 | 1576.00<br>5232.50<br>5550.00 |                                                                                | -109737.5                                                             | <ol> <li>Rights of Collector for state to<br/>receive compensation as per<br/>prevailling rules mentioned.</li> <li>(I)As per partition decree order no.</li> <li>20, Dated 27/2/81 under regular<br/>application No.943 of<br/>1980 in the court of<br/>joint Civil Judge Sr.</li> <li>Surat are of the<br/>following final plots<br/>are distributed to the<br/>following owners with<br/>respective areas as<br/>under.</li> <li>The amount of<br/>compensation as in<br/>col.11, should be share</li> </ol> |
|                               |                                                                                                                                                                                                                                                                                                                                                                    |                |                                                                                                                                                                                                    |        |                    |                                                                |                                                | 7                              | 1232<br>250<br>250<br>250<br>250<br>1103<br>3793 | Sadhna Asit Ma<br>Chandulal Moti<br>Nikhilesh Chan<br>Nainesh Chandu<br>Nitin Chandulal<br>Yachna P. Sha<br>Sadhna Asit Ma | ram Khandwalı<br>dulal Khandwa<br>lulal Khandwalı<br>Jal Khandwala<br>I Khandwala<br>h | la<br>a                                                                |                                                   |                                                                  |                                                                      |                               |                                                                                |                                                                       | by the Govt. & the<br>owners in proportion<br>to their shares in<br>Original Plot.<br>4. The amount of<br>contribution as in<br>col.13, should be<br>paid by the above<br>owners in proportion<br>to the area held by<br>them in the Final Plot.                                                                                                                                                                                                                                                                |
|                               |                                                                                                                                                                                                                                                                                                                                                                    |                |                                                                                                                                                                                                    |        |                    |                                                                |                                                | 9                              | 370<br>375<br>375                                | Nikhilesh Chan<br>Nainesh Chanc<br>Naresh Chandu<br>Nitin Chandula                                                         | dulal Khandwa<br>lulal Khandwal<br>ulal Khandwala                                      | a                                                                      |                                                   |                                                                  |                                                                      |                               |                                                                                |                                                                       | 5. Rs.5220/- allowed<br>as a compensation for<br>well, water-tank, trees<br>and other misceilaneous<br>structures.                                                                                                                                                                                                                                                                                                                                                                                              |
|                               |                                                                                                                                                                                                                                                                                                                                                                    |                |                                                                                                                                                                                                    |        |                    |                                                                |                                                | 54                             | 750<br>1850                                      |                                                                                                                            | ing Nanavati                                                                           |                                                                        |                                                   |                                                                  |                                                                      |                               |                                                                                |                                                                       |                                                                                                                                                                                                                                                                                                                                                                                                                                                                                                                 |
|                               |                                                                                                                                                                                                                                                                                                                                                                    |                |                                                                                                                                                                                                    |        |                    |                                                                |                                                | 90                             |                                                  | Manoj Ambalal<br>Darshan Gaura                                                                                             |                                                                                        |                                                                        |                                                   |                                                                  |                                                                      |                               |                                                                                |                                                                       |                                                                                                                                                                                                                                                                                                                                                                                                                                                                                                                 |

|             |                                                                                                                                                                                                                                                                                                                         |        |                                                                                                                                     |        |                                                                                                   |                                                                | F                                      | INAL TO | WN PLANNIN<br>REDISTRIB | G SCHEME                                                       | e Rule 21 &                                | 35)                                                            |                                                   | <b>A)</b>                                           |                              |                                |                                                                    |      |
|-------------|-------------------------------------------------------------------------------------------------------------------------------------------------------------------------------------------------------------------------------------------------------------------------------------------------------------------------|--------|-------------------------------------------------------------------------------------------------------------------------------------|--------|---------------------------------------------------------------------------------------------------|----------------------------------------------------------------|----------------------------------------|---------|-------------------------|----------------------------------------------------------------|--------------------------------------------|----------------------------------------------------------------|---------------------------------------------------|-----------------------------------------------------|------------------------------|--------------------------------|--------------------------------------------------------------------|------|
|             |                                                                                                                                                                                                                                                                                                                         |        |                                                                                                                                     |        | Origir                                                                                            | nal Plot                                                       |                                        |         |                         |                                                                | AL PLOT                                    |                                                                |                                                   | Contribution(                                       | Increment                    | Contribution                   | Addition to (+)                                                    |      |
|             |                                                                                                                                                                                                                                                                                                                         |        |                                                                                                                                     |        |                                                                                                   | VALUE IN                                                       | RUPEES                                 | -       |                         | L la dau                                                       |                                            | N RUPEES                                                       | alamad                                            | +) compen<br>sation(-)                              | (section 78)<br>Column 10(a) | (Section 79) 50<br>% of Column | or deduction<br>from (-)                                           | fror |
| Case<br>No. | NAME OF OWNER                                                                                                                                                                                                                                                                                                           | Tenure | City/R Survey<br>Number                                                                                                             | Number | Area in<br>sq.Mtr.                                                                                | Without<br>reference to<br>value of<br>Structures in<br>Rs. P. | Inclusive of<br>Structures<br>in Rs.P. | Number  | Area in<br>sq.Mtr.      | Without<br>reference to<br>value of<br>Structures in<br>Rs. P. | Inclusive of<br>Structures<br>in<br>Rs. P. | Without<br>reference to<br>value of<br>Structures in<br>Rs. P. | eloped<br>Inclusive of<br>Structures in<br>Rs. P. | (section 80)<br>Column 9(b)<br>minus Column<br>6(b) | minus Column<br>9(a)         |                                | Contribution to<br>be made under<br>other sections<br>in<br>Rs. P. | the  |
| 1           | 2                                                                                                                                                                                                                                                                                                                       | 3      | 3(a)                                                                                                                                | 4      | 5                                                                                                 | 6(a)                                                           | 6(b)                                   | 7       | 8                       | 9(a)                                                           | 9(b)                                       | 10(a)                                                          | 10(b)                                             | 11                                                  | 12                           | 13                             | 14                                                                 |      |
|             |                                                                                                                                                                                                                                                                                                                         |        |                                                                                                                                     |        |                                                                                                   |                                                                |                                        |         |                         | Naresh Chand<br>Nitin Chandula                                 |                                            | a                                                              |                                                   |                                                     |                              |                                |                                                                    |      |
| 3           | <ol> <li>Abdulrazak Banumiya</li> <li>Shri Kadarmiya Jafarmiyan</li> <li>Shri Idrishminya<br/>Azemminya</li> <li>Shri Rasulminya<br/>Husainmiya</li> <li>Shri Gulamgora<br/>Chhotuminya</li> <li>Shri Gulamhaider<br/>Chhotuminya</li> <li>Bilkishbanu Chhotuminya</li> <li>Shri Abdulkhalik<br/>Chhotuminya</li> </ol> | С      | 30/P<br>170                                                                                                                         | 3      | 2413.00                                                                                           | 33782                                                          | 33782                                  | 2 6     | 1872                    | 26676                                                          | 5 26676                                    | 34672                                                          | 34672                                             | -7106                                               | 7956                         | 3978                           | 3 -                                                                |      |
| 4           | New Holder :-<br>1. Partners & Vahivat Kartas<br>of Shiv Corporation firm<br>Shri Ratilal Chhaganlal<br>Anorwalas.                                                                                                                                                                                                      | С      | 30/P+31/P<br>1784 to<br>1789 &<br>1799 to<br>1806                                                                                   | 4      | Grand Total<br>22298<br>267<br>446.04                                                             | 267576                                                         | 267576<br>1450<br>269026               | (W)     | 17125                   | 205500                                                         | 205500                                     | ) 342500                                                       | 342500                                            | -63526                                              | 137000                       | 68500                          | ) -                                                                |      |
|             | <ol> <li>Shri Rasulminya<br/>Husainminya</li> <li>Shri Abdulkhalif<br/>Chhotuminya</li> <li>Shri Gulampora<br/>Chhotuminya</li> <li>Shri Gulamhaider<br/>Chhotuminya</li> <li>Smt. Bikishbanu<br/>Chhotuminya</li> </ol>                                                                                                | С      | 1790 to<br>1791<br>1829 to<br>1837<br>1870 to<br>1873<br>1906 to<br>1907<br>1926 to<br>1930<br>1969<br>1783<br>1792<br>1971<br>1972 |        | 89.67<br>502.46<br>224.16<br>112.08<br>715.40<br>130.00<br>357.59<br>183.60<br>1915.50<br>8387.99 |                                                                |                                        |         |                         |                                                                |                                            |                                                                |                                                   |                                                     |                              |                                |                                                                    |      |
|             | 3. New Holders :-<br>Partner & Vahivatkarta<br>of Kanchan Corporation<br>Firm Shri Navinchandra<br>Ratilal Mehta.                                                                                                                                                                                                       | С      | 1793 to<br>1798                                                                                                                     |        | 333.96                                                                                            |                                                                |                                        |         |                         |                                                                |                                            |                                                                |                                                   |                                                     |                              |                                |                                                                    |      |
|             | <ol> <li>Partners of M/s. Parmar<br/>Bros.</li> <li>Shri Tulsibhai<br/>Mahdhvjibhai</li> <li>Shri Nanjibhai<br/>Mandhvjibhai</li> <li>Shri Bhagwanjibhai<br/>Mandhvjibhai</li> </ol>                                                                                                                                    | С      | 1807 to<br>1814                                                                                                                     |        | 446.04                                                                                            |                                                                |                                        |         |                         |                                                                |                                            |                                                                |                                                   |                                                     |                              |                                |                                                                    |      |
|             | 5. Owners :-<br>Ghanshyam Const. Co.                                                                                                                                                                                                                                                                                    | С      | 1815<br>1816<br>1917                                                                                                                |        | 55.66<br>55.66                                                                                    |                                                                |                                        |         |                         |                                                                |                                            |                                                                |                                                   |                                                     |                              |                                |                                                                    |      |
|             | 6. Bai Shantaben Bhagwanji                                                                                                                                                                                                                                                                                              | С      | 1817<br>1818                                                                                                                        |        | - 111.32                                                                                          |                                                                |                                        |         |                         |                                                                |                                            |                                                                |                                                   |                                                     |                              |                                |                                                                    |      |
|             | 7. Shri Jayantibhai Hirjibhai<br>Parmar                                                                                                                                                                                                                                                                                 | с      | То<br>1820                                                                                                                          |        | 55.66<br>167.44                                                                                   |                                                                |                                        |         |                         |                                                                |                                            |                                                                |                                                   |                                                     |                              |                                |                                                                    |      |
|             | <ol> <li>Shri Mulchand<br/>Hargovandas</li> <li>Shri Ramjibhai<br/>Hargovandas</li> <li>Shri Shankarbhai<br/>Hargovandas</li> </ol>                                                                                                                                                                                     | С      | 1821<br>To<br>1828                                                                                                                  |        | 446.04                                                                                            |                                                                |                                        |         |                         |                                                                |                                            |                                                                |                                                   |                                                     |                              |                                |                                                                    |      |